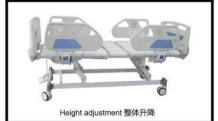

# Configuration and technical parameters 配置及技术参数:

curving and Height ac

feight adjustment (customizable 整体升降(可定制)

CPR Electric CPR 曲动CPR