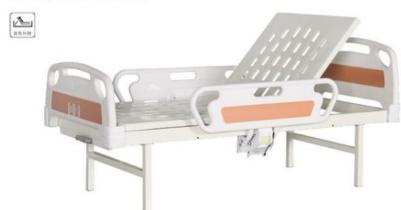

# ZF-EA-02电动五功能床

尺寸 (Size): 2050×1050×430/700mm

# ZF-EA-03电动五功能床

尺寸 (Size): 2050×1050×430/700mm