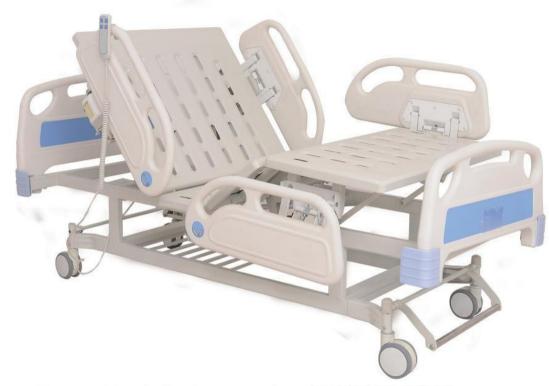

# Electric 5 function hospital bed

# ZF-EA-16 电动五功能病床

# Configuration and technical parameters 配置及技术参数:

| Control System                  | Bed surface                  | Head & foot board                     | Side rails                                    | Casters                   |
|---------------------------------|------------------------------|---------------------------------------|-----------------------------------------------|---------------------------|
| 控制系统                            | 床面                           | 床头、床尾板                                | 护栏                                            | 脚轮                        |
| Electric (4 motors)<br>电动(四个电机) | Stamping coiled steel 卷板冲压床面 | PP Square with controller PP方形床头带控制面板 | Stainless steel and Aluminum alloy 不锈钢立柱铝合金护栏 | Double-sided wheel 静音双面脚轮 |