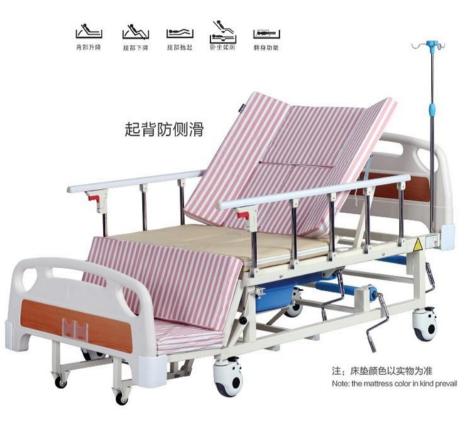

# 功能特点: Function characteristics

- · 外型尺寸:(长x宽x床面高)2025x1025 x500mm
- · 功能: 电动左右翻身、电动起身、电动腿位升降、手动坐便转换
- · 手动电动两种操作模式,满足不同条件下产品的正常使用
- · 可一键复位到床体平躺状态,不必依次恢复各功能
- · 全封闭实木护栏上下升降操作,坚固、轻便、易于清洁
- · 起背防侧滑: 随着人体坐起角度不断加大,两侧床板向内运动,呈半包围形式,避免被护理者向两侧倾斜。
- · 定时翻身时间有 30 分钟与 45 分钟两种操作模式可供选择
- 床头床尾采用优质刨花板和优质实木板组合成型
- · 坐便转换为手动快速扳手,可使便口在 1 秒内打开,减少等待时间
- · 重量: 110kg 工作负重: 200kg

- 1. Overall dimension: (length \* width \* height) 2,0250 \* 1,025 \* 500mm
- Functions: power-driven turnover to left and right, power-driven back lifting, power-driven leg position lifting and falling, and manually potty conversion
- 3. Manual & electric operation modes, to meet the normal use under different conditions
- 4. The bed body can realize one -button resetting to lie-flat status without any need to restore functions one by one.
- 5. The fully enclosed solid wood guardrail is lifted up and down, sturdy, lightweight and easy to clean.
- 6. Back ifing prevents side slide, as sit-up angle of the human body continuously increases, bedplates at two sides move inward inhalf- surrounded pattern sO as to prevent the person to becared from indining to two sides.
- 7. Timed turnover period is optional (30min or 45min).
- 8. The bedside bed is made of high quality particleboard and high quality solid wood panels.
- The pedestal pan is changed into a manual quick wrench, which can open the mouth in a second and reduce the waiting time
- 10. Weight:110kg work load:200kg.