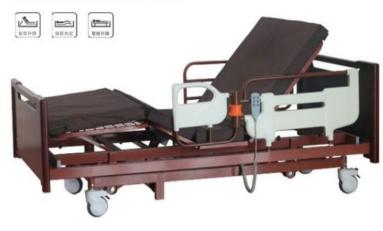

# ZF-EA-02电动五功能床

尺寸 (Size): 2050×1050×430/700mm

# ZF-EA-03电动五功能床

尺寸 (Size): 2050×1050×430/700mm

# ZF-EA-06电动五功能床

尺寸 (Size): 2050×1050×430/700mm

# ZF-EA-07电动五功能床

尺寸 (Size): 2050×1020×530mm