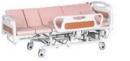

second and reduce
- 10. Weight:110kg work load:200kg

- 外型尺寸: (长 × 宽 × 床面高) 2080 × 1040 × 560mm

- 床面可整体向左右翻身,提高翻身效果,使翻身过程更加舒适
- 可一键停止所有正在运行工作的部件,防止因操作不当发生的特殊情况
- 定时翻身时间有30分钟与45分钟两种操作模式可供选择
- 床头和护栏采用木纹颜色装饰,更贴合家居风格
- 坐便转换为手动快速扳手,可使便口在1秒内打开,减少等待时间
- 重量: 110kg 工作负重: 200kg
- 1. Overall dimension: (length \* width \* height) 2,080 \* 1,040 \* 560mm
- and falling, and manually potty conversion
- 3. Manual & electric operation modes, to meet the normal use under different conditions, The bed body can realize
- 4. ABS large guardrall can be lifted up and down. The air-operated reduction gear in the declining process can
- 5. The overall bed body turns over to the left and right sides, improving the effectiveness of turning over , making

- the waiting time

## 起背功能 The back-lifting function











上曲腿功能

Leg-up function

ZF-ME-02B

冲压床面款

Stamping bed surface model

注:床垫颜色以实物为准

Note: the mattress color in kind prevail

平躺状态 The state of lying down



手摇操作功能 Hand-operated function



手动解便功能 Electric defecation function



# ZF-ME-03

# 手电两用家居翻身护理床

ZF-ME-03 Manual & electric biservice household turning over nursing bed













## 功能特点: Function characteristics

- · 外型尺寸: (长 × 宽 × 床面高) 2080 × 960 × 560mm
- 功能: 电动左右翻身、电动起身、电动腿位升降、手动坐便转换
- · 手动电动两种操作模式,满足不同条件下产品的正常使用
- · 可一键复位到床体平躺状态,不必依次恢复各功能
- · 定时翻身时间有 30 分钟与 45 分钟两种操作模式可供选择 • 电机末端都是采用内藏式设计,可防止在电动护理时电机与物体缠绕
- 坐便转换为手动快速扳手,可使便口在1秒内打开,减少等待时间
- · 重量: 100kg 工作负重: 200kg
- 1. Overall dimension: (length \* width \* height) 2,080 \* 960 \* 560mm
- 2. Functions: power-driven turnover to left and right, power-driven back lifting, po