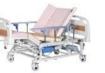

# ZF-EA-02电动五功能床

尺寸 (Size): 2050×1050×430/700mm

# ZF-EA-03电动五功能床

尺寸 (Size): 2050×1050×430/700mm