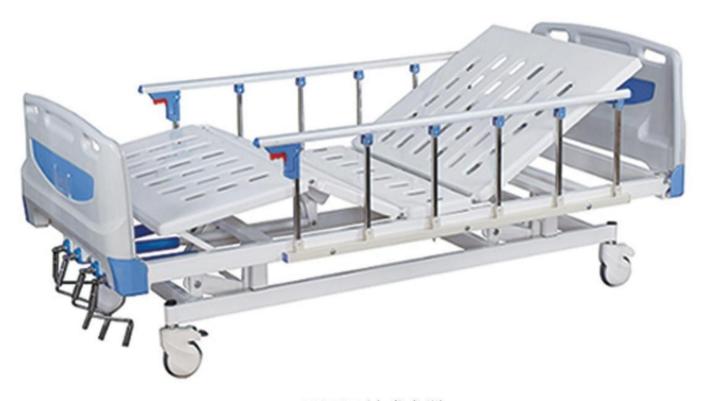

# Electric 5 function hospital bed

# ZF-EA-16 电动五功能病床

# Configuration and technical parameters 配置及技术参数:

| Control System                  | Bed surface                  | Head & foot board                     | Side rails                                    | Casters                   |
|---------------------------------|------------------------------|---------------------------------------|-----------------------------------------------|---------------------------|
| 控制系统                            | 床面                           | 床头、床尾板                                | 护栏                                            | 脚轮                        |
| Electric (4 motors)<br>电动(四个电机) | Stamping coiled steel 卷板冲压床面 | PP Square with controller PP方形床头带控制面板 | Stainless steel and Aluminum alloy 不锈钢立柱铝合金护栏 | Double-sided wheel 静音双面脚轮 |