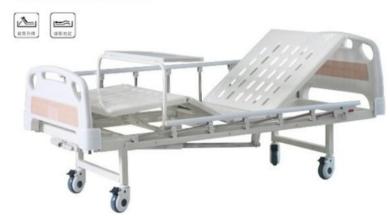

# ZF-EA-06电动五功能床

尺寸 (Size): 2050×1050×430/700mm

# ZF-EA-07电动五功能床

尺寸 (Size): 2050×1020×530mm