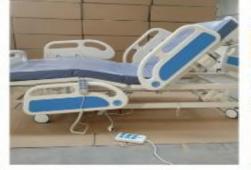

# ZF-EA-02电动五功能床

尺寸 (Size): 2050×1050×430/700mm

# ZF-EA-03电动五功能床

尺寸 (Size): 2050×1050×430/700mm

# ZF-EA-04 ICU 电动五功能床 ICU electric bed five function

尺寸 (Size): 2050×1050×430/700mm

# ZF-EA-05 电动五功能床 Electric bed five function

尺寸 (Size): 2050×1050×430/700mm