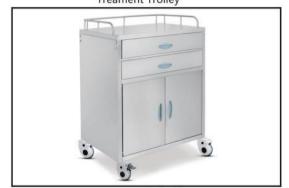

# Stainless Steel Trolley Series 不锈钢小推车系列

ZF-ST01 治疗车 Treament Trolley

ZF-ST04 麻醉送药车 Anesthesia Medicine Trolley

ZF-ST07输液车 Infusion Trolley

ZF-ST02 治疗车 Treament Trolley

ZF-ST05 麻醉柜 Anesthesia Cabinet

ZF-ST08 病历车 Medical Record Trolley