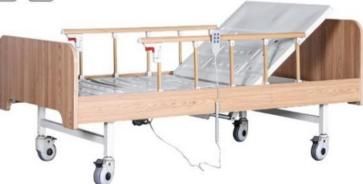

# ZF-EA-07电动五功能床

尺寸 (Size): 2050×1020×530mm

# ZF-EA-09电动三功能床

尺寸 (Size): 2050×1050×430/700mm