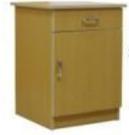

de Cabinet

尺寸 (Size): 420×450×720mm



# ZF-C02

# ABS 床头柜

ZF-C02 ABS Bedside Cabinet

尺寸 (Size): 480×480×760mm



# ZF-C03

# ABS 床头柜 (不锈钢面)

ZF-C03 ABS Bedside Cabinet (stainless steel surface)

尺寸 (Size): 480×480×760mm



# **ZF-C04** ABS 床头柜 (不锈侷面)

ZF-C04 ABS Bedside Cabinet (stainless steel surface)

尺寸 (Size): 480×480×760mm



# ZF-C05 ABS 床头柜

ZF-C05 ABS Bedside Cabinet

尺寸(Size): 480×480×760mm



# ZF-C06 ABS 床头柜

ZF-C06 ABS Bedside Cabinet

尺寸 (Size); 480×480×880mm



# ZF-C07

# ABS 床头柜

ZF-C07ABS Bedside Cabinet

尺寸 (Size): 480×480×820mm



# ZF-C08

# 塑钢一体床头柜

ZF-C08 Model steel Bedside Cabinet

尺寸 (Size): 465 \* 455 × 810mm



# ZF-C09

# ABS 床头柜

ZF-C09 ABS Bedside Cabinet

尺寸 (Size): 480×480×760mm



# ZF-C10 ABS 床头柜

ZF-C10 ABS Bedside Cabinet

尺寸 (Size): 480×480×880mm



# ZF-C11

# 木制床头柜

ZF-C11Wooden Bedside Cabinet

尺寸 (Size): 450×450×720mm



# ZF-C12 木制床头柜

ZF-C12 WoodenBedside Cabinet

尺寸 (Size): 450×450×720mm

# 气床垫、输液恒温器系列 Air mattress, infusion thermostat

# 波动型气床垫

ZF-QD01 Fluctuation type Air mattress

尺寸 (Size): 2000 = 900mm



# 便口型气床垫

ZF-QD02 They die Air mattress

Rtf (Size): 2000 × 900mm



# 护理床专用气床垫

ZF-QD03 Nursing bed special-purpose Air mattress



# 整体翻身便口型气床垫

ZF-QD04 Integral turning over with toilet type Air mattress

尺寸(Size): 2000×900mm



# 输液恒温器

Transfusion thermostat



33



# Manual wheelchair



# 电动轮椅



# Walker series 助行器系列



















# 坐便椅、助行器系列 Commode chair, walker



# 拐杖、助行器系列 Crutches, walking aid series



# 配件系列 Accessories Series

# ABS 伸缩餐板 -1 ABS telescopic dinner plate-1

# ABS 伸缩餐板-2 ABS telescop