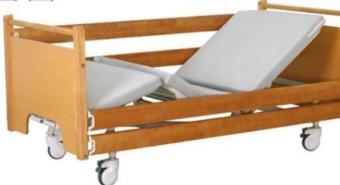

and finishing, sturdy
- 9. and durable.
- 10. 10.Weight:110kg Work load:200kg





翻身功能 平躺状态 上曲腿功能 解便功能 Turning-over function The state of lying down Leg-up function The defecation function



# **ZF**-E01电动家居旋转床

























# ZF-E02 电动五功能家居床



尺寸 (Size):



长 2050 × 960 × 350/670mm

















# ZF-E03 电动三功能家居床 Manual functional household bed

尺寸(Size):长2020×1000×350/670mm



# ZF-E04 电动三功能家居床 Manual functional household bed

尺寸 (Size): 2070×1020 (1105 含床头)×480mm









# ZF-E05 电动三功能家居床

尺寸 (Size): 2020 × 1000 × 320/670mm









# ZF-E06 电动两功能家居床

尺寸 (Size): 2050×1020×530mm







# ZF-E07 电动两功能家居床 Manual functional household bed

尺寸 (Size): 2080×1060×480mm





# ZF-E08 手动两功能家居床

尺寸 (Size): 2050 × 960 × 500mm



# ZF-E09 手动两功能家居床

尺寸 (Size): 2025×1025×470mm







# ZF-E10 手动一功能家居床

尺寸 (Size): 2070×1020×510mm



# Baby/children bed series 婴儿/儿童床系列

Children hospital bed ZFX-01 儿童病床



Children hospital bed ZFX-02 儿童病床



Baby cart **ZFX-05** 婴儿床





Children hospital bed ZFX-03 儿童病床



Baby cart ZFX-04 婴儿床



Baby cart **ZFX-06** 婴儿床







# 医院/病房用具 Operating table/Emergency cart/Transfer cart

# 妇科检查床

# **Gynecological examination table**



# Electric operating bed series 电动手术床系列

Electric surgery comprehensive operating bed ZF-ES-01电动外科综合手术床



| 长: 2050mm<br>Length: 2050mm                              | 宽: 500mm<br>Width: 500mm              |  |  |
|----------------------------------------------------------|---------------------------------------|--|--|
| 高度: 750–1050mm(升降)<br>Height: 750–1050mm(go up and down) |