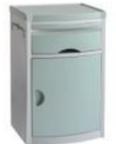

olley

# 床头柜系列 Bedside table series



ZF-C01

# ABS 床头柜

ZF-C01 ABS Bedside Cabinet

尺寸 (Size): 420×450×720mm



# ZF-C02

# ABS 床头柜

ZF-C02 ABS Bedside Cabinet

尺寸 (Size): 480×480×760mm



# ZF-C03

# ABS 床头柜 (不锈钢面)

ZF-C03 ABS Bedside Cabinet (stainless steel surface)

尺寸 (Size): 480×480×760mm



# **ZF-C04** ABS 床头柜 (不锈侷面)

ZF-C04 ABS Bedside Cabinet (stainless steel surface)

尺寸 (Size): 480×480×760mm



# ZF-C05 ABS 床头柜

ZF-C05 ABS Bedside Cabinet

尺寸(Size): 480×480×760mm



# ZF-C06 ABS 床头柜

ZF-C06 ABS Bedside Cabinet

尺寸 (Size); 480×480×880mm



# ZF-C07

# ABS 床头柜

ZF-C07ABS Bedside Cabinet

尺寸 (Size): 480×480×820mm



# ZF-C08

# 塑钢一体床头柜

ZF-C08 Model steel Bedside Cabinet

尺寸 (Size): 465 \* 455 × 810mm



# ZF-C09

# ABS 床头柜

ZF-C09 ABS Bedside Cabinet

尺寸 (Size): 480×480×760mm



# ZF-C10 ABS 床头柜

ZF-C10 ABS Bedside Cabinet

尺寸 (Size): 480×480×880mm



# ZF-C11

# 木制床头柜

ZF-C11Wooden Bedside Cabinet

尺寸 (Size): 450×450×720mm



# ZF-C12 木制床头柜

ZF-C12 WoodenBedside Cabinet

尺寸 (Size): 450×450×720mm

# 气床垫、输液恒温器系列 Air mattress, infusion thermostat

# 波动型气床垫

ZF-QD01 Fluctuation type Air mattress

尺寸 (Size): 2000 = 900mm



# 便口型气床垫

ZF-QD02 They die Air mattress

Rtf (Size): 2000 × 900mm



# 护理床专用气床垫

ZF-QD03 Nursing bed special-purpose Air mattress



# 整体翻身便口型气床垫

ZF-QD04 Integral turning over with toilet type Air mattress

尺寸(Size): 2000×900mm



# 输液恒温器

Transfusion thermostat



33



# Manual wheelchair



# 电动轮椅



# Walker series 助行器系列



















# 坐便椅、助行器系列 Commode chair, walker



# 拐杖、助行器系列 Crutches, walking aid series



# 配件系列 Accessories Seri