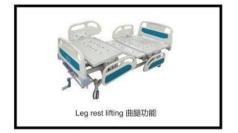

# Function display 功能展示:

Back rest lifting 起背功能

Leg rest lifting 曲腿功能

Leg curving and backrest rise-up 背膝同升降

Casters 脚轮

Central locking system

中控刹车脚轮

Side rails 护栏