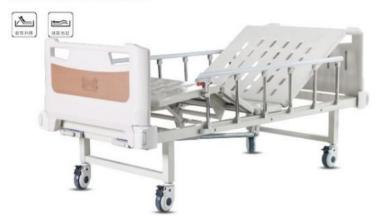

# ZF-EA-08 电动三功能床

尺寸 (Size): 2050×1050×430/700mm

# ZF-EA-09电动三功能床

尺寸 (Size): 2050×1050×430/700mm

# ZF-EA-10 电动三功能床

尺寸 (Size): 2050×1050×430/700mm