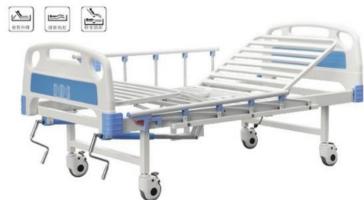

# ZF-MA-05手动三摇床

尺寸 (Size): 2050×960×430/700mm



# ZF-MA-06 手动三摇床



# ZF-MA-07手动三摇床



# ZF-MA-08 手动双摇床 尺寸 (Size): 2050×1050×500mm

# ZF-MA-09 手动双摇床

尺寸 (Size): 2050×960×500mm



# ZF-MA-10手动双摇床 Two cranks hospital bed

尺寸 (Size): 2050×960×500mm



# ZF-MA-11手动双摇床

尺寸 (Size): 2050×1050×500mm







# ZF-MA-12手动双摇床

尺寸 (Size): 2050×1050×500mm





# ZF-MA-13手动双摇床

尺寸(Size): 2050×1050×500mm



# ZF-MA-14手动双摇床

尺寸 (Size): 2050×960×500mm







# ZF-MA-17日式护栏双摇床

尺寸 (Size): 2050×960×500mm







# ZF-MA-18手动双摇床

尺寸 (Size): 2050×960×500mm





# ZF-MA-19手动双摇床

尺寸 (Size): 2050×960×500mm







# ZF-MA-20手动双摇床

尺寸 (Size): 2050×960×500mm





# ZF-MA-21 手动双摇床

尺寸 (Size): 2050×960×500mm



# ZF-MA-22 手动双摇床-C型板床面

尺寸 (Size): 2050×960×500mm



# ZF-MA-23手动双摇床-@口型

尺寸 (Size): 2050×960×500mm



# ZF-MA-24手动双摇床 尺寸 (Size): 2050×960×500mm RESERVE SEED

# ZF-MA-25 手动单摇床

尺寸 (Size): 2050×960×500mm



# ZF-MA-26 手动单摇床

尺寸 (Size): 2050×960×500mm



# ZF-MA-27手动单摇床



# ZF-MA-28 手动单摇床

尺寸 (Size): 2050×960×500mm



# ZF-MA-29 手动单摇床 -C型版床面

尺寸 (Size): 2050×960×500mm

ZF-MA-31手动单摇床



尺寸 (Size): 2050×960×430/700mm



# ZF-MA-30 手动单摇床 - 便口型

尺寸 (Size): 2050×960×500mm



# ZF-MA-32 平板病床



# ZF-MA-33手动双摇床

尺寸 (Size): 2050×1050×480mm



# ZF-MA-34手动双摇床

尺寸 (Size): 2050×900×480mm



# ZF-MA-35 手动单摇床 - 便口型

尺寸 (Size): 2050×900×480mm



# ZF-MA-36平板病床

尺寸 (Size): 2050×900×480mm





# 功能特点: Function characteristics

- · 外型尺寸:(长x宽x床面高)2025x1025 x500mm
- · 功能: 电动左右翻身、电动起身、电动腿位升降、手动坐便转换
- · 手动电动两种操作模式,满足不同条件下产品的正常使用
- · 可一键复位到床体平躺状态,不必依次恢复各功能
- · 全封闭实木护栏上下升降操作,坚固、轻便、易于清洁
- · 起背防侧滑: 随着人体坐起角度不断加大,两侧