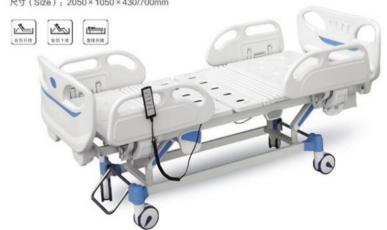

# Electric 5 function hospital bed (with weighing scale)

# ZF-EA-15 电动五功能病床 (带称重功能)

# Configuration and technical parameters 配置及技术参数: