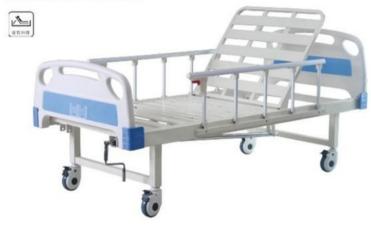

# ZF-EA-06电动五功能床

尺寸 (Size): 2050×1050×430/700mm

# ZF-EA-08 电动三功能床

尺寸 (Size): 2050×1050×430/700mm