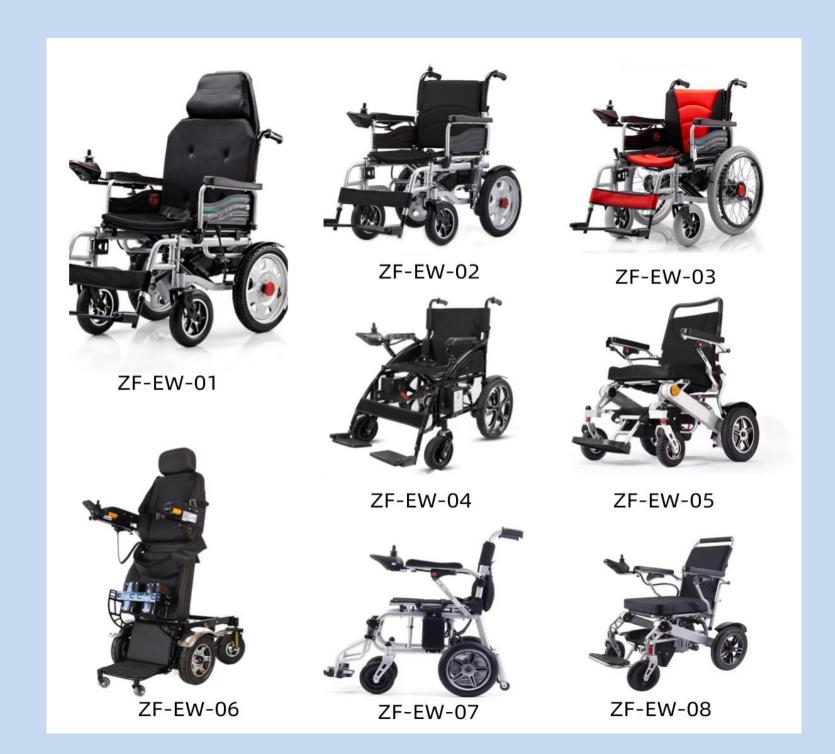

ZF-C08 Model steel Bedside Cabinet

尺寸 (Size): 465 \* 455 × 810mm



# ZF-C09

# ABS 床头柜

ZF-C09 ABS Bedside Cabinet

尺寸 (Size): 480×480×760mm



# ZF-C10 ABS 床头柜

ZF-C10 ABS Bedside Cabinet

尺寸 (Size): 480×480×880mm



# ZF-C11

# 木制床头柜

ZF-C11Wooden Bedside Cabinet

尺寸 (Size): 450×450×720mm



# ZF-C12 木制床头柜

ZF-C12 WoodenBedside Cabinet

尺寸 (Size): 450×450×720mm

# 气床垫、输液恒温器系列 Air mattress, infusion thermostat

# 波动型气床垫

ZF-QD01 Fluctuation type Air mattress

尺寸 (Size): 2000 = 900mm



# 便口型气床垫

ZF-QD02 They die Air mattress

Rtf (Size): 2000 × 900mm



# 护理床专用气床垫

ZF-QD03 Nursing bed special-purpose Air mattress



# 整体翻身便口型气床垫

ZF-QD04 Integral turning over with toilet type Air mattress

尺寸(Size): 2000×900mm



# 输液恒温器

Transfusion thermostat



33



# Manual wheelchair



# 电动轮椅



# Walker series 助行器系列



















# 坐便椅、助行器系列 Commode chair, walker



# 拐杖、助行器系列 Crutches, walking aid series



# 配件系列 Accessories Series

# ABS 伸缩餐板 -1 ABS telescopic dinner plate-1

# ABS 伸缩餐板-2 ABS telescopic dinner plate-2

# PP 餐桌





复合床头



铝合金复合床头

Aluminum alloy composite bed



铝合金护栏 Aluminum guardrail



S型立柱铝合金护栏

S type column aluminum guardrail



插式铁护栏

Plug-in iron fence



日式铁护栏 Japanese iron fence



旋转助站护栏



四折床垫





YH-E02 移动升降餐桌 HR-E02 Mobile lift table



# 配件系列 Accessories Series

ABS 床头 ABS bedside



ICU 病床床头-1 (2)

Head of ICU SICKBED -1 (2)



ICU 病床床头-1 (1)

Head of ICU SICKBED -1 (1)







防撞轮床头-1

Anti-collision wheel head -1



防撞轮床头-3(2)

Anti-collision wheel head -3(2)



防撞轮床头 -3(1)

Anti-collision wheel head -3(1)



铝合金复合床头





Aluminum a