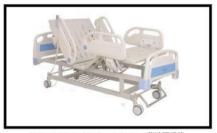

# Electric 5 function hospital bed

# ZF-EA-16 电动五功能病床

# Configuration and technical parameters 配置及技术参数:

| Control System                  | Bed surface                  | Head & foot board                     | Side rails                                    | Casters                   |
|---------------------------------|------------------------------|---------------------------------------|-----------------------------------------------|---------------------------|
| 控制系统                            | 床面                           | 床头、床尾板                                | 护栏                                            | 脚轮                        |
| Electric (4 motors)<br>电动(四个电机) | Stamping coiled steel 卷板冲压床面 | PP Square with controller PP方形床头带控制面板 | Stainless steel and Aluminum alloy 不锈钢立柱铝合金护栏 | Double-sided wheel 静音双面脚轮 |