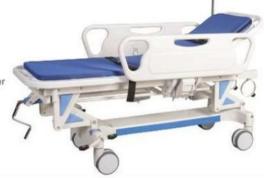

# 转运车系列 Transfer car

# ZF-HS-01

# 转运车

ZF-HS-03

转运车

尺寸 (Size)

1930 × 640 × 500/900mm

ZF-IIS-01 Hydiaulic Stretcher

尺寸 (Size) 1930 × 640 × 500/900mm

# ZF-HS-02 转运车

ZF-HS-02 Hydiaulic Stretcher

1930 × 640 × 500/900mm