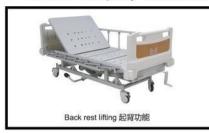

床面               | 床头、床尾       | 护栏                                            | 脚轮                  |
| Steel folding crank | Overall stamping | ABS Square  | Stainless steel and Aluminum alloy 不锈钢立柱铝合金护栏 | Silent single wheel |
| 手动钢制折叠摇柄(带限位)       | 整体冲压床面           | ABS方形       |                                               | 静音单面脚轮              |

# Manual 3 function hydraulic hospital bed

手动液压三功能病床



# Configuration and technical parameters 配置及技术参数:













腿部升降



背膝同升降



整体升降(可定制) 360-610mm / 450-700mm / 500-750mm

2150MM x 1050MM Bed surface Control System 控制系统 床面 Overall stamping ABS hidden crank 手动-ABS隐藏折叠摇柄

整体冲压床面

床头、床尾板 PP Square PP方形床头

Head & foot board

Side rails 护栏 All aluminum alloy 全铝合金材质护栏

Casters 脚轮 Silent single wheel 静音单面脚轮

# Function display 功能展示:









# Manual 3 function hospital bed

手动三功能病床



# Configuration and technical parameters 配置及技术参数:









Leg rest lifting

腿部升降





整体升降(可定制) 360-610mm / 450-700mm / 500-750mm



# Function display 功能展示:









# ZF-MA-05手动三摇床

尺寸 (Size): 2050×960×430/700mm



# ZF-MA-06 手动三摇床



# ZF-MA-07手动三摇床



# ZF-MA-08 手动双摇床 尺寸 (Size): 2050×1050×500mm

# ZF-MA-09 手动双摇床

尺寸 (Size): 2050×960×500mm



# ZF-MA-10手动双摇床 Two cranks hospital bed

尺寸 (Size): 2050×960×500mm



# ZF-MA-11手动双摇床

尺寸 (Size): 2050×1050×500mm







# ZF-MA-12手动双摇床

尺寸 (Size): 2050×1050×500mm





# ZF-MA-13手动双摇床

尺寸(Size): 2050×1050×500mm



# ZF-MA-14手动双摇床

尺寸 (Size): 2050×960×500mm







# ZF-MA-17日式护栏双摇床

尺寸 (Size): 2050×960×500mm







# ZF-MA-18手动双摇床

尺寸 (Size): 2050×960×500mm





# ZF-MA-19手动双摇床

尺寸 (Size): 2050