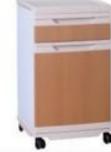

# ZF-C08

# 塑钢一体床头柜

ZF-C08 Model steel Bedside Cabinet

尺寸 (Size): 465 \* 455 × 810mm