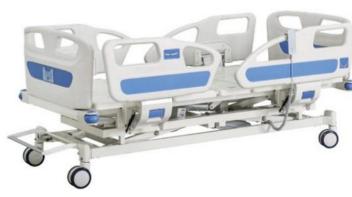

# ZF-EA-02电动五功能床

尺寸 (Size): 2050×1050×430/700mm

# ZF-EA-03电动五功能床

尺寸 (Size): 2050×1050×430/700mm

# ZF-EA-04 ICU 电动五功能床 ICU electric bed five function

尺寸 (Size): 2050×1050×430/700mm

# ZF-EA-05 电动五功能床 Electric bed five function

尺寸 (Size): 2050×1050×430/700mm