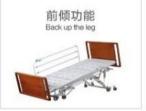

# Function display 功能展示:

# Function display 功能展示:

Back rest lifting 起背功能

Leg rest lifting 曲腿功能

Leg curving and backrest rise-up 背膝同升降

Casters 脚轮

Central locking system

中控刹车脚轮

Side rails 护栏