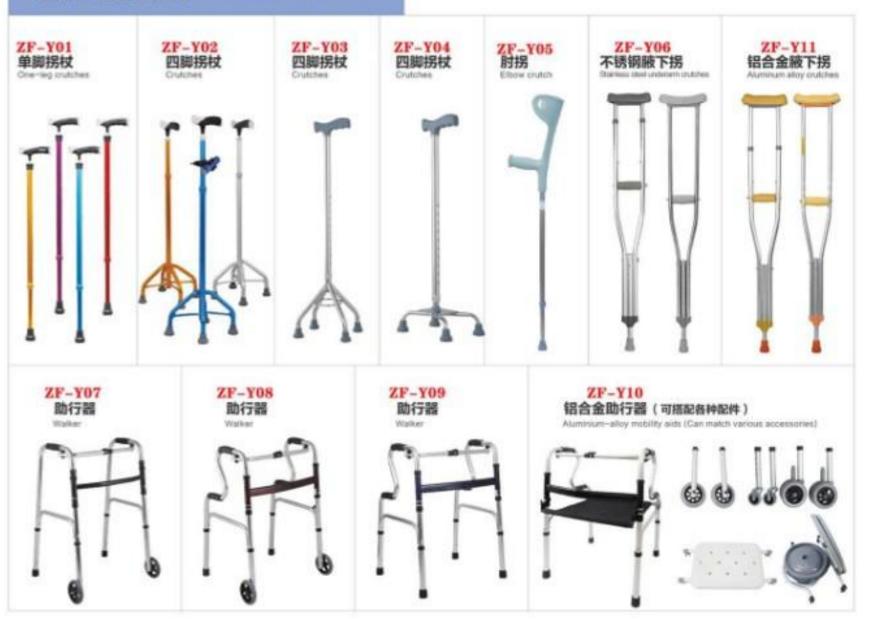

寸 (Size): 480×480×760mm



# ZF-C10 ABS 床头柜

ZF-C10 ABS Bedside Cabinet

尺寸 (Size): 480×480×880mm



# ZF-C11

# 木制床头柜

ZF-C11Wooden Bedside Cabinet

尺寸 (Size): 450×450×720mm



# ZF-C12 木制床头柜

ZF-C12 WoodenBedside Cabinet

尺寸 (Size): 450×450×720mm

# 气床垫、输液恒温器系列 Air mattress, infusion thermostat

# 波动型气床垫

ZF-QD01 Fluctuation type Air mattress

尺寸 (Size): 2000 = 900mm



# 便口型气床垫

ZF-QD02 They die Air mattress

Rtf (Size): 2000 × 900mm



# 护理床专用气床垫

ZF-QD03 Nursing bed special-purpose Air mattress



# 整体翻身便口型气床垫

ZF-QD04 Integral turning over with toilet type Air mattress

尺寸(Size): 2000×900mm



# 输液恒温器

Transfusion thermostat



33



# Manual wheelchair



# 电动轮椅



# Walker series 助行器系列



















# 坐便椅、助行器系列 Commode chair, walker



# 拐杖、助行器系列 Crutches, walking aid series



# 配件系列 Accessories Series

# ABS 伸缩餐板 -1 ABS telescopic dinner plate-1

# ABS 伸缩餐板-2 ABS telescopic dinner plate-2

# PP 餐桌





复合床头



铝合金复合床头

Aluminum alloy composite bed



铝合金护栏 Aluminum guardrail



S型立柱铝合金护栏

S type column aluminum guardrail



插式铁护栏

Plug-in iron fence



日式铁护栏 Japanese iron fence



旋转助站护栏



四折床垫





YH-E02 移动升降餐桌 HR-E02 Mobile lift table



# 配件系列 Accessories Series

ABS 床头 ABS bedside



ICU 病床床头-1 (2)

Head of ICU SICKBED -1 (2)



ICU 病床床头-1 (1)

Head of ICU SICKBED -1 (1)







防撞轮床头-1

Anti-collision wheel head -1



防撞轮床头-3(2)

Anti-collision wheel head -3(2)



防撞轮床头 -3(1)

Anti-collision wheel head -3(1)



铝合金复合床头





Aluminum alloy composite bed head

欧式床头-1

European bedhead -1



PP 小护栏 PP small fence



PP 大护栏 PP big fence



双面静音轮

Double-sid