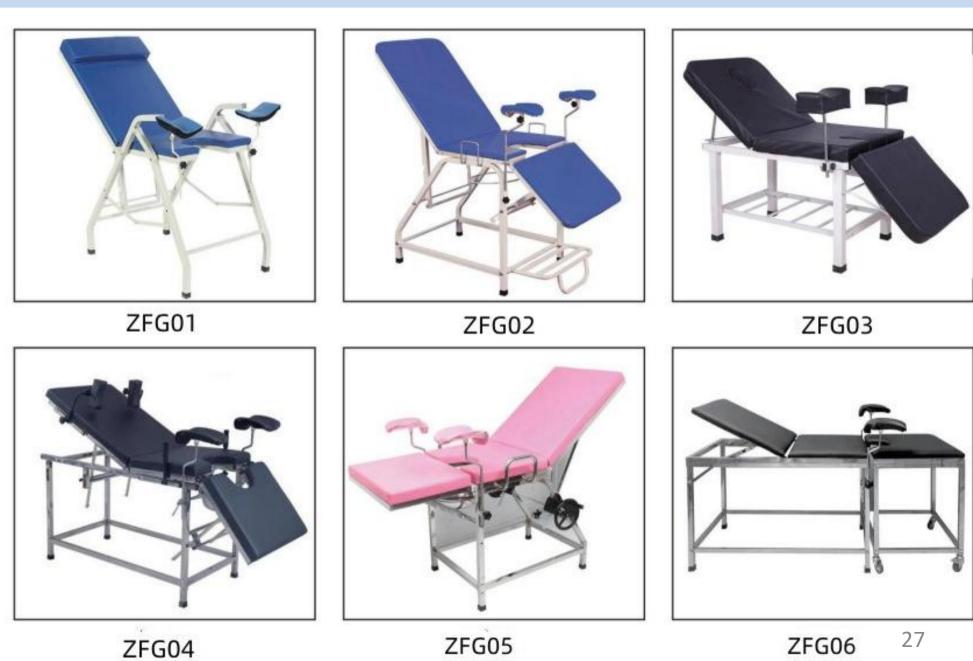

# 妇科检查床

# **Gynecological examination table**

# Electric operating bed series 电动手术床系列

Electric surgery comprehensive operating bed ZF-ES-01电动外科综合手术床

| 长: 2050mm<br>Length: 2050mm                              | 宽: 500mm<br>Width: 500mm              |  |  |
|----------------------------------------------------------|---------------------------------------|--|--|
| 高度: 750–1050mm(升降)<br>Height: 750–1050mm(go up and down) |                                       |  |  |
| 前倾: 20°<br>Forward leaning: 20°                          | 后倾:15°<br>Recline:15°                 |  |  |
| 左倾: 18°<br>Left-leaning: 18°                             | 右倾: 18°<br>Right-leaning: 18°         |  |  |
| 背板上升: 60°<br>Backplane lift: 60°                         | 背板下降: 15°<br>Backplane drop: 15°      |  |  |
| 头板上升: 60°<br>Head lift: 60°                              | 头板下降: 90°<br>Head drop: 90°           |  |  |
| 腿板下折: 90°<br>Leg plate fold down: 90°                    | 腿板外展: 90°<br>Leg plate abduction: 90° |  |  |