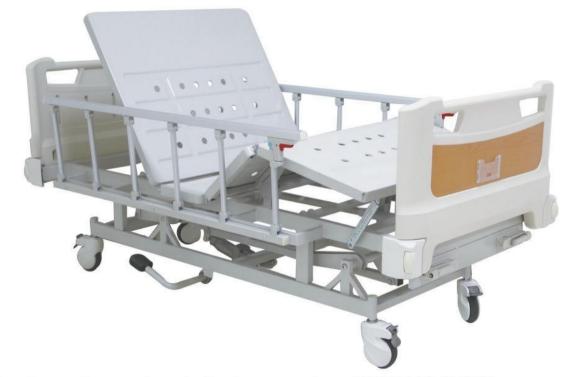

# ZF-EA-02电动五功能床

尺寸 (Size): 2050×1050×430/700mm

# ZF-EA-03电动五功能床

尺寸 (Size): 2050×1050×430/700mm

# ZF-EA-04 ICU 电动五功能床 ICU electric bed five function

尺寸 (Size): 2050×1050×430/700mm

# ZF-EA-05 电动五功能床 Electric bed five function

尺寸 (Size): 2050×1050×430/700mm