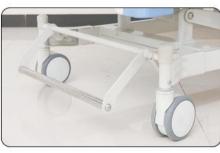

# Configuration and technical parameters 配置及技术参数:

| Control System                  | Bed surface                  | Head & foot board                     | Side rails                                    | Casters                   |
|---------------------------------|------------------------------|---------------------------------------|-----------------------------------------------|---------------------------|
| 控制系统                            | 床面                           | 床头、床尾板                                | 护栏                                            | 脚轮                        |
| Electric (4 motors)<br>电动(四个电机) | Stamping coiled steel 卷板冲压床面 | PP Square with controller PP方形床头带控制面板 | Stainless steel and Aluminum alloy 不锈钢立柱铝合金护栏 | Double-sided wheel 静音双面脚轮 |

# Function display 功能展示:

| 450mn | 1 – 700mm 2150MM x 1050I        | MM 0–80°                   | 0-30° 背膝同升降                 | 360-610mm / 450-700mm / 500-750mm |                           |
|-------|---------------------------------|----------------------------|-----------------------------|-----------------------------------|---------------------------|
|       | Control System<br>控制系统          | Bed surface<br>床面          | Head & foot board<br>床头、床尾板 | Side rails<br>护栏                  | Casters<br>脚轮             |
|       | Electric (3 motors)<br>电动(3个电机) | Overall stamping<br>整体冲压床面 | PP material type<br>PP吹塑经典款 | 4–PP tuck–away<br>优质PP四小护栏        | Double-sided wheel 静音双面脚轮 |

# Configuration and technical parameters 配置及技术参数:

| Control System                   | Bed surface                | Head & foot board   | Side rails               | Casters |
|----------------------------------|----------------------------|---------------------|--------------------------|---------|
| 控制系统                             | 床面                         | 床头、床尾板              | 护栏                       | 脚轮      |
| ABS hidden crank<br>手动-ABS隐藏折叠摇柄 | Overall stamping<br>整体冲压床面 | PP Square<br>PP方形床头 | 4-PP tuck-away<br>PP四小护栏 |         |