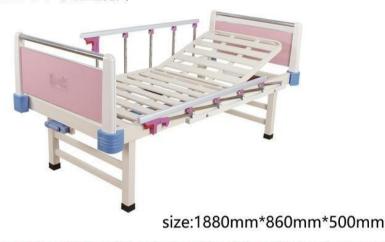

# ZF-MA-08 手动双摇床 尺寸 (Size): 2050×1050×500mm

# ZF-MA-09 手动双摇床

尺寸 (Size): 2050×960×500mm