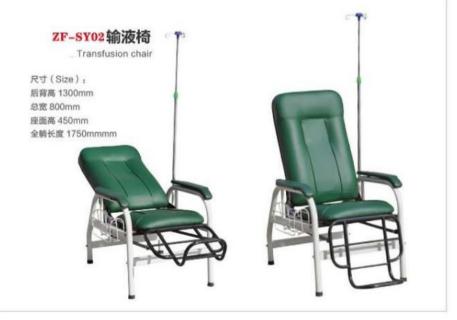

孔径: 18cm

# ZF-M03按摩床

ZF-M03 Massage bed



R寸 (Size): 1900×600×650mm 孔径: 18cm

# ZF-M04按摩床

ZF-M04 Massage bed



尺寸 (Size): 1900×700×650mm 孔经: 18cm

# ZF-M05门诊床 ZF-M05 Outpatient bed



尺寸 (Size): 1900×600×650mm

# 检查床系列 Examination bed

# **ZF-J01** 按摩床

ZF-J01 Massage bed

尺寸 (Size): 1800×780×610/900mm 孔径: 10×25cm



# ZF-J02电动升降检查床 ZF-J02 Electric lift check the bed

尺寸 (Size): 2000×600×400/900mm 升降行程: 400-900cm



# Stretcher series 担架车系列



# Aluminum alloy automatic shift stretcher ZFS-03 铝合金自动变位担架车



Aluminum alloy stretcher ambulance ZFS-02 铝合金担架救护车



Aluminum alloy chair stretcher z<sub>FS-04</sub> 铝合金椅式担架车



# Stretcher series 担架系列





Iron spray stretcher ZFS-05 铁喷塑担架







Stainless steel stretcher ZFS-07 不锈钢担架

# 陪护椅、输液椅系列 Accompanying chair, infusion chair









# 陪护椅、输液椅系列 Accompanying chair, infusion chair







# **ABS Trolley Series** ABS小推车系列



ZFT01 急救车 Emergency Trolley



ZFT04 输液车 Infusion Trolley



ZFT07多功能护理车 Multifunctional Care Trolley



ZFT02 治疗车 Treament Trolley



ZFT05 麻醉车 Anesthesia Trolley



ZFT08 多功能简易小推车 Multifunctional Small Trolley



ZFT03 送药车 Medicine Trolley



ZFT06 病历车 Medical Record Trolley



ZFT09 污物车 Dirt Trolley

# Stainless Steel Trolley Series 不锈钢小推车系列



ZF-ST01 治疗车 Treament Trolley



ZF-ST04 麻醉送药车 Anesthesia Medicine Trolley



ZF-ST07输液车 Infusion Trolley



ZF-ST02 治疗车 Treament Trolley



ZF-ST05 麻醉柜 Anesthesia Cabinet



ZF-ST08 病历车 Medical Record Trolley



ZF-ST03 组装款治疗车 Treament Trolley



ZF-ST06 抢救车 Rescue Trolley



ZF-ST09 仪器车 Instrument Trolley

# 床头柜系列 Bedside table series



ZF-C01

# ABS 床头