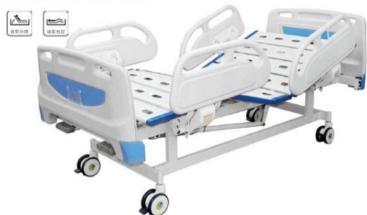

# ZF-EA-06电动五功能床

尺寸 (Size): 2050×1050×430/700mm

# ZF-EA-08 电动三功能床

尺寸 (Size): 2050×1050×430/700mm