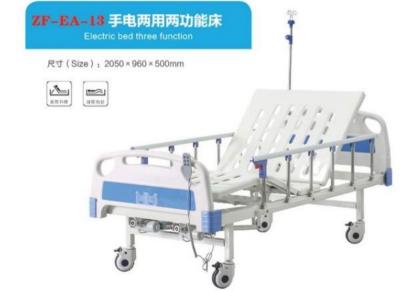

ital bed

# ZF-EA-20 电动两功能病床



PP吹塑经典款

# Configuration and technical parameters 配置及技术参数:



整体冲压床面

电动(2个电机)

# Function display 功能展示:



Back rest lifting 起背功能



Leg rest lifting 曲腿功能



Leg curving and backrest rise-up 背膝同升降

Casters 脚轮

Central locking system

中控刹车脚轮

Side rails 护栏

4-PP tuck-away

四小护栏(带角度指示器)

# Electric 2 function hospital bed

ZF-EA-21 电动两功能病床



# Configuration and technical parameters 配置及技术参数:



# ZF-EA-06电动五功能床

尺寸 (Size): 2050×1050×430/700mm



# ZF-EA-08 电动三功能床

尺寸 (Size): 2050×1050×430/700mm



# ZF-EA-07电动五功能床

尺寸 (Size): 2050×1020×530mm



# ZF-EA-09电动三功能床

尺寸 (Size): 2050×1050×430/700mm



# ZF-EA-10 电动三功能床

尺寸 (Size): 2050×1050×430/700mm









# ZF-EA-11电动两功能透析床

尺寸 (Size): 2050×960×500mm



# ZF-EA-12 电动三功能床

尺寸 (Size): 2050×960×430/700mm













# ZF-MA-01手动四摇五功能床

尺寸 (Size): 2050×960×430/700mm



# ZF-MA-03手动三摇床



# ZF-MA-02手动三摇床

尺寸 (Size): 2050×1050×430/700mm





# ZF-MA-04手动三摇床

尺寸 (Size): 2050×1050×430/700mm







# Manual 5 function hospital bed

ZF-MA-37 手动五功能病床



# Configuration and technical parameters 配置及技术参数:



| Control System                   | Bed surface                | Head & foot board   | Side rails               | Casters |
|----------------------------------|----------------------------|---------------------|--------------------------|---------|
| 控制系统                             | 床面                         | 床头、床尾板              | 护栏                       | 脚轮      |
| ABS hidden crank<br>手动-ABS隐藏折叠摇柄 | Overall stamping<br>整体冲压床面 | PP Square<br>PP方形床头 | 4-PP tuck-away<br>PP四小护栏 |         |

# Functi