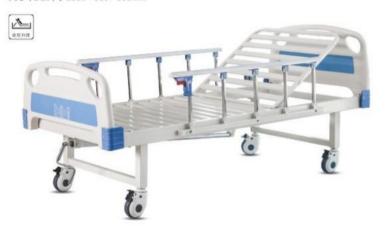

9 手动双摇床

尺寸 (Size): 2050×960×500mm



# ZF-MA-10手动双摇床 Two cranks hospital bed

尺寸 (Size): 2050×960×500mm



# ZF-MA-11手动双摇床

尺寸 (Size): 2050×1050×500mm







# ZF-MA-12手动双摇床

尺寸 (Size): 2050×1050×500mm





# ZF-MA-13手动双摇床

尺寸(Size): 2050×1050×500mm



# ZF-MA-14手动双摇床

尺寸 (Size): 2050×960×500mm







# ZF-MA-17日式护栏双摇床

尺寸 (Size): 2050×960×500mm







# ZF-MA-18手动双摇床

尺寸 (Size): 2050×960×500mm





# ZF-MA-19手动双摇床

尺寸 (Size): 2050×960×500mm







# ZF-MA-20手动双摇床

尺寸 (Size): 2050×960×500mm





# ZF-MA-21 手动双摇床

尺寸 (Size): 2050×960×500mm



# ZF-MA-22 手动双摇床-C型板床面

尺寸 (Size): 2050×960×500mm



# ZF-MA-23手动双摇床-@口型

尺寸 (Size): 2050×960×500mm



# ZF-MA-24手动双摇床 尺寸 (Size): 2050×960×500mm RESERVE SEED

# ZF-MA-25 手动单摇床

尺寸 (Size): 2050×960×500mm



# ZF-MA-26 手动单摇床

尺寸 (Size): 2050×960×500mm



# ZF-MA-27手动单摇床



# ZF-MA-28 手动单摇床

尺寸 (Size): 2050×960×500mm



# ZF-MA-29 手动单摇床 -C型版床面

尺寸 (Size): 2050×960×500mm

ZF-MA-31手动单摇床



尺寸 (Size): 2050×960×430/700mm



# ZF-MA-30 手动单摇床 - 便口型

尺寸 (Size): 2050×960×500mm



# ZF-MA-32 平板病床



# ZF-MA-33手动双摇床

尺寸 (Size): 2050×1050×480mm



# ZF-MA-34手动双摇床

尺寸 (Size): 2050×900×480mm



# ZF-MA-35 手动单摇床 - 便口型

尺寸 (Size): 2050×900×480mm



# ZF-MA-36平板病床

尺寸 (Size): 2050×900×480mm





# 功能特点: Function characteristics

- · 外型尺寸:(长x宽x床面高)2025x1025 x500mm
- · 功能: 电动左右翻身、电动起身、电动腿位升降、手动坐便转换
- · 手动电动两种操作模式,满足不同条件下产品的正常使用
- · 可一键复位到床体平躺状态,不必依次恢复各功能
- · 全封闭实木护栏上下升降操作,坚固、轻便、易于清洁
- · 起背防侧滑: 随着人体坐起角度不断加大,两侧床板向内运动,呈半包围形式,避免被护理者向两侧倾斜。
- · 定时翻身时间有 30 分钟与 45 分钟两种操作模式可供选择
- 床头床尾采用优质刨花板和优质实木板组合成型
- · 坐便转换为手动快速扳手,可使便口在 1 秒内打开,减少等待时间
- · 重量: 110kg 工作负重: 200kg

-