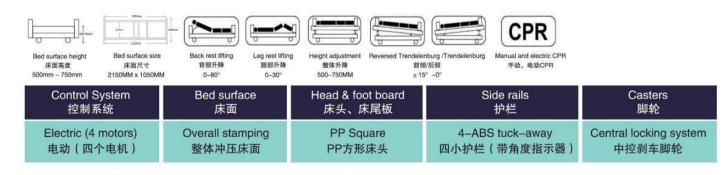

# Function display 功能展示:

| 450mn | 1 – 700mm 2150MM x 1050I        | MM 0–80°                   | 0-30° 背膝同升降                 | 360-610mm / 450-700mm / 500-750mm |                           |
|-------|---------------------------------|----------------------------|-----------------------------|-----------------------------------|---------------------------|
|       | Control System<br>控制系统          | Bed surface<br>床面          | Head & foot board<br>床头、床尾板 | Side rails<br>护栏                  | Casters<br>脚轮             |
|       | Electric (3 motors)<br>电动(3个电机) | Overall stamping<br>整体冲压床面 | PP material type<br>PP吹塑经典款 | 4–PP tuck–away<br>优质PP四小护栏        | Double-sided wheel 静音双面脚轮 |