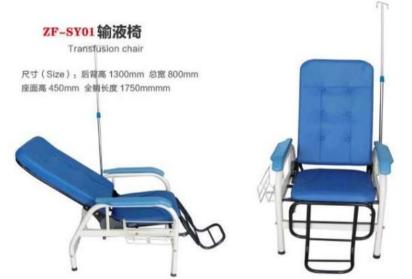

ed



孔径: 18cm

# ZF-M03按摩床

ZF-M03 Massage bed



R寸 (Size): 1900×600×650mm 孔径: 18cm

# ZF-M04按摩床

ZF-M04 Massage bed



尺寸 (Size): 1900×700×650mm 孔经: 18cm

# ZF-M05门诊床 ZF-M05 Outpatient bed



尺寸 (Size): 1900×600×650mm

# 检查床系列 Examination bed

# **ZF-J01** 按摩床

ZF-J01 Massage bed

尺寸 (Size): 1800×780×610/900mm 孔径: 10×25cm



# ZF-J02电动升降检查床 ZF-J02 Electric lift check the bed

尺寸 (Size): 2000×600×400/900mm 升降行程: 400-900cm



# Stretcher series 担架车系列



# Aluminum alloy automatic shift stretcher ZFS-03 铝合金自动变位担架车



Aluminum alloy stretcher ambulance ZFS-02 铝合金担架救护车



Aluminum alloy chair stretcher z<sub>FS-04</sub> 铝合金椅式担架车



# Stretcher series 担架系列





Iron spray stretcher ZFS-05 铁喷塑担架







Stainless steel stretcher ZFS-07 不锈钢担架

# 陪护椅、输液椅系列 Accompanying chair, infusion chair









# 陪护椅、输液椅系列 Accompanying chair, infusion chair







# **ABS Trolley Series** ABS小推车系列



ZFT01 急救车 Emergency Trolley



ZFT04 输液车 Infusion Trolley



ZFT07多功能护理车 Multifunctional Care Trolley



ZFT02 治疗车 Treament Trolley



ZFT05 麻醉车 Anesthesia Trolley



ZFT08 多功能简易小推车 Multifunctional Small Trolley



ZFT03 送药车 Medicine Trolley



ZFT06 病历车 Medical Record Trolley



ZFT09 污物车 Dirt Trolley

# Stainless Steel Trolley Series 不锈钢小推车系列



ZF-ST01 治疗车 Treament Trolley



ZF-ST04 麻醉送药车 Anesthesia Medicine Trolley



ZF-ST07输液车 Infusion Trolley



ZF-ST02 治疗车 Treament Trolley



ZF-ST05 麻醉柜 Anesthesia Cabinet



ZF-ST08 病历车 Medical Record Trolley



ZF-ST03 组装款治疗车 Treament Trolley



ZF-ST06 抢救车 Rescue Trolley



ZF-ST09 仪器车 Instrument Trolley

# 床头柜系列 Bedside table series



ZF-C01

# ABS