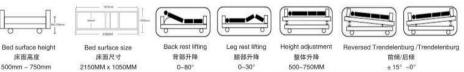

# Function display 功能展示:

| 450mn | 1 – 700mm 2150MM x 1050I        | MM 0–80°                   | 0-30° 背膝同升降                 | 360-610mm / 450-700mm / 500-750mm |                           |
|-------|---------------------------------|----------------------------|-----------------------------|-----------------------------------|---------------------------|
|       | Control System<br>控制系统          | Bed surface<br>床面          | Head & foot board<br>床头、床尾板 | Side rails<br>护栏                  | Casters<br>脚轮             |
|       | Electric (3 motors)<br>电动(3个电机) | Overall stamping<br>整体冲压床面 | PP material type<br>PP吹塑经典款 | 4–PP tuck–away<br>优质PP四小护栏        | Double-sided wheel 静音双面脚轮 |