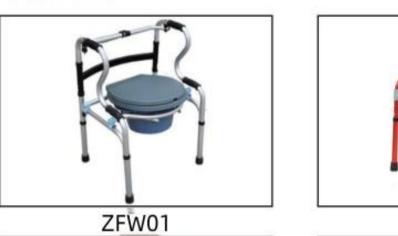

ide Cabinet

尺寸 (Size): 465 \* 455 × 810mm



# ZF-C09

# ABS 床头柜

ZF-C09 ABS Bedside Cabinet

尺寸 (Size): 480×480×760mm



# ZF-C10 ABS 床头柜

ZF-C10 ABS Bedside Cabinet

尺寸 (Size): 480×480×880mm



# ZF-C11

# 木制床头柜

ZF-C11Wooden Bedside Cabinet

尺寸 (Size): 450×450×720mm



# ZF-C12 木制床头柜

ZF-C12 WoodenBedside Cabinet

尺寸 (Size): 450×450×720mm

# 气床垫、输液恒温器系列 Air mattress, infusion thermostat

# 波动型气床垫

ZF-QD01 Fluctuation type Air mattress

尺寸 (Size): 2000 = 900mm



# 便口型气床垫

ZF-QD02 They die Air mattress

Rtf (Size): 2000 × 900mm



# 护理床专用气床垫

ZF-QD03 Nursing bed special-purpose Air mattress



# 整体翻身便口型气床垫

ZF-QD04 Integral turning over with toilet type Air mattress

尺寸(Size): 2000×900mm



# 输液恒温器

Transfusion thermostat



33



# Manual wheelchair



# 电动轮椅



# Walker series 助行器系列



















# 坐便椅、助行器系列 Commode chair, walker



# 拐杖、助行器系列 Crutches, walking aid series



# 配件系列 Accessories Series

# ABS 伸缩餐板 -1 ABS telescopic dinner plate-1

# ABS 伸缩餐板-2 ABS telescopic dinner plate-2

# PP 餐桌





复合床头



铝合金复合床头

Aluminum alloy composite bed



铝合金护栏 Aluminum guardrail



S型立柱铝合金护栏

S type column aluminum guardrail



插式铁护栏

Plug-in iron fence



日式铁护栏 Japanese iron fence



旋转助站护栏



四折床垫





YH-E02 移动升降餐桌 HR-E02 Mobile lift table



# 配件系列 Accessories Series

ABS 床头 ABS bedside



ICU 病床床头-1 (2)

Head of ICU SICKBED -1 (2)



ICU 病床床头-1 (1)

Head of ICU SICKBED -1 (1)







防撞轮床头-1

Anti-collision wheel head -1



防撞轮床头-3(2)

Anti-collision wheel head -3(2)



防撞轮床头 -3(1)

Anti-collision wheel head -3(1)



铝合金复合床头





Aluminum alloy composite bed head