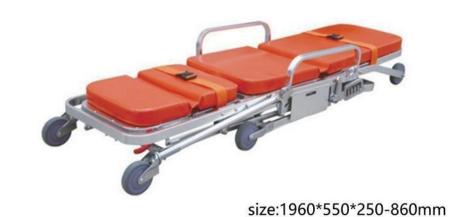

# Aluminum alloy automatic shift stretcher ZFS-03 铝合金自动变位担架车

Aluminum alloy stretcher ambulance ZFS-02 铝合金担架救护车

Aluminum alloy chair stretcher z<sub>FS-04</sub> 铝合金椅式担架车