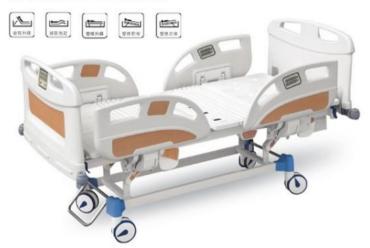

# Electric 5 function hospital bed

# ZF-EA-16 电动五功能病床

# Configuration and technical parameters 配置及技术参数:

| Control System                  | Bed surface                  | Head & foot board                     | Side rails                                    | Casters                   |
|---------------------------------|------------------------------|---------------------------------------|-----------------------------------------------|---------------------------|
| 控制系统                            | 床面                           | 床头、床尾板                                | 护栏                                            | 脚轮                        |
| Electric (4 motors)<br>电动(四个电机) | Stamping coiled steel 卷板冲压床面 | PP Square with controller PP方形床头带控制面板 | Stainless steel and Aluminum alloy 不锈钢立柱铝合金护栏 | Double-sided wheel 静音双面脚轮 |