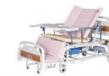

# ZF-EA-06电动五功能床

尺寸 (Size): 2050×1050×430/700mm

# ZF-EA-08 电动三功能床

尺寸 (Size): 2050×1050×430/700mm

# ZF-EA-07电动五功能床

尺寸 (Size): 2050×1020×530mm