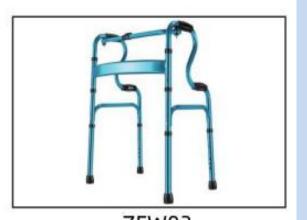

Cabinet

尺寸 (Size): 465 \* 455 × 810mm



# ZF-C09

# ABS 床头柜

ZF-C09 ABS Bedside Cabinet

尺寸 (Size): 480×480×760mm



# ZF-C10 ABS 床头柜

ZF-C10 ABS Bedside Cabinet

尺寸 (Size): 480×480×880mm



# ZF-C11

# 木制床头柜

ZF-C11Wooden Bedside Cabinet

尺寸 (Size): 450×450×720mm



# ZF-C12 木制床头柜

ZF-C12 WoodenBedside Cabinet

尺寸 (Size): 450×450×720mm

# 气床垫、输液恒温器系列 Air mattress, infusion thermostat

# 波动型气床垫

ZF-QD01 Fluctuation type Air mattress

尺寸 (Size): 2000 = 900mm



# 便口型气床垫

ZF-QD02 They die Air mattress

Rtf (Size): 2000 × 900mm



# 护理床专用气床垫

ZF-QD03 Nursing bed special-purpose Air mattress



# 整体翻身便口型气床垫

ZF-QD04 Integral turning over with toilet type Air mattress

尺寸(Size): 2000×900mm



# 输液恒温器

Transfusion thermostat



33



# Manual wheelchair



# 电动轮椅



# Walker series 助行器系列



















# 坐便椅、助行器系列 Commode chair, walker



# 拐杖、助行器系列 Crutches, walking aid series



# 配件系列 Accessories Series

# ABS 伸缩餐板 -1 ABS telescopic dinner plate-1

# ABS 伸缩餐板-2 ABS telescopic dinner plate-2

# PP 餐桌





复合床头



铝合金复合床头

Aluminum alloy composite bed



铝合金护栏 Aluminum guardrail



S型立柱铝合金护栏

S type column aluminum guardrail



插式铁护栏

Plug-in iron fence



日式铁护栏 Japanese iron fence



旋转助站护栏



四折床垫





YH-E02 移动升降餐桌 HR-E02 Mobile lift table



# 配件系列 Accessories Series

ABS 床头 ABS bedside



ICU 病床床头-1 (2)

Head of ICU SICKBED -1 (2)



ICU 病床床头-1 (1)

Head of ICU SICKBED -1 (1)







防撞轮床头-1

Anti-collision wheel head -1



防撞轮床头-3(2)

Anti-collision wheel head -3(2)



防撞轮床头 -3(1)

Anti-collision wheel head -3(1)



铝合金复合床头





Aluminum alloy composite bed head

欧式床头