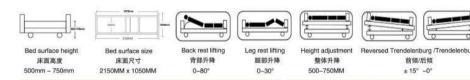

# ZF-EA-02电动五功能床

尺寸 (Size): 2050×1050×430/700mm

# ZF-EA-03电动五功能床

尺寸 (Size): 2050×1050×430/700mm

# ZF-EA-04 ICU 电动五功能床 ICU electric bed five function

尺寸 (Size): 2050×1050×430/700mm

# ZF-EA-05 电动五功能床 Electric bed five function

尺寸 (Size): 2050×1050×430/700mm

# ZF-EA-06电动五功能床

尺寸 (Size): 2050×1050×430/700mm

# ZF-EA-08 电动三功能床

尺寸 (Size): 2050×1050×430/700mm

# ZF-EA-07电动五功能床

尺寸 (Size): 2050×1020×530mm

# ZF-EA-09电动三功能床

尺寸 (Size): 2050×1050×430/700mm

# ZF-EA-10 电动三功能床

尺寸 (Size): 2050×1050×430/700mm

# ZF-EA-11电动两功能透析床

尺寸 (Size): 2050×960×500mm

# ZF-EA-12 电动三功能床

尺寸 (Size): 2050×960×430/700mm