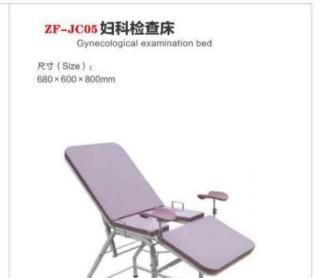

(Size): 1900×600×650mm 孔径: 18cm

# ZF-M04按摩床

ZF-M04 Massage bed



尺寸 (Size): 1900×700×650mm 孔经: 18cm

# ZF-M05门诊床 ZF-M05 Outpatient bed



尺寸 (Size): 1900×600×650mm

# 检查床系列 Examination bed

# **ZF-J01** 按摩床

ZF-J01 Massage bed

尺寸 (Size): 1800×780×610/900mm 孔径: 10×25cm



# ZF-J02电动升降检查床 ZF-J02 Electric lift check the bed

尺寸 (Size): 2000×600×400/900mm 升降行程: 400-900cm



# Stretcher series 担架车系列



# Aluminum alloy automatic shift stretcher ZFS-03 铝合金自动变位担架车



Aluminum alloy stretcher ambulance ZFS-02 铝合金担架救护车



Aluminum alloy chair stretcher z<sub>FS-04</sub> 铝合金椅式担架车



# Stretcher series 担架系列





Iron spray stretcher ZFS-05 铁喷塑担架







Stainless steel stretcher ZFS-07 不锈钢担架

# 陪护椅、输液椅系列 Accompanying chair, infusion chair









# 陪护椅、输液椅系列 Accompanying chair, infusion chair







# **ABS Trolley Series** ABS小推车系列



ZFT01 急救车 Emergency Trolley



ZFT04 输液车 Infusion Trolley



ZFT07多功能护理车 Multifunctional Care Trolley



ZFT02 治疗车 Treament Trolley



ZFT05 麻醉车 Anesthesia Trolley



ZFT08 多功能简易小推车 Multifunctional Small Trolley



ZFT03 送药车 Medicine Trolley



ZFT06 病历车 Medical Record Trolley



ZFT09 污物车 Dirt Trolley

# Stainless Steel Trolley Series 不锈钢小推车系列



ZF-ST01 治疗车 Treament Trolley



ZF-ST04 麻醉送药车 Anesthesia Medicine Trolley



ZF-ST07输液车 Infusion Trolley



ZF-ST02 治疗车 Treament Trolley



ZF-ST05 麻醉柜 Anesthesia Cabinet



ZF-ST08 病历车 Medical Record Trolley



ZF-ST03 组装款治疗车 Treament Trolley



ZF-ST06 抢救车 Rescue Trolley



ZF-ST09 仪器车 Instrument Trolley

# 床头柜系列 Bedside table series



ZF-C01

# ABS 床头柜

ZF-C01 ABS Bedside Cabinet

尺寸 (Size): 420×450×72