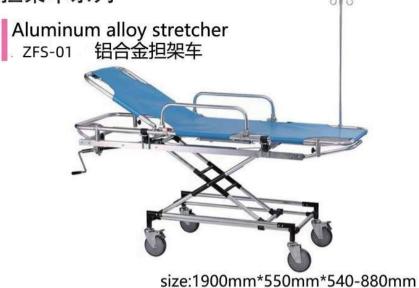

# 转运车

ZF-HS-03

转运车

尺寸 (Size)

1930 × 640 × 500/900mm

ZF-IIS-01 Hydiaulic Stretcher

尺寸 (Size) 1930 × 640 × 500/900mm