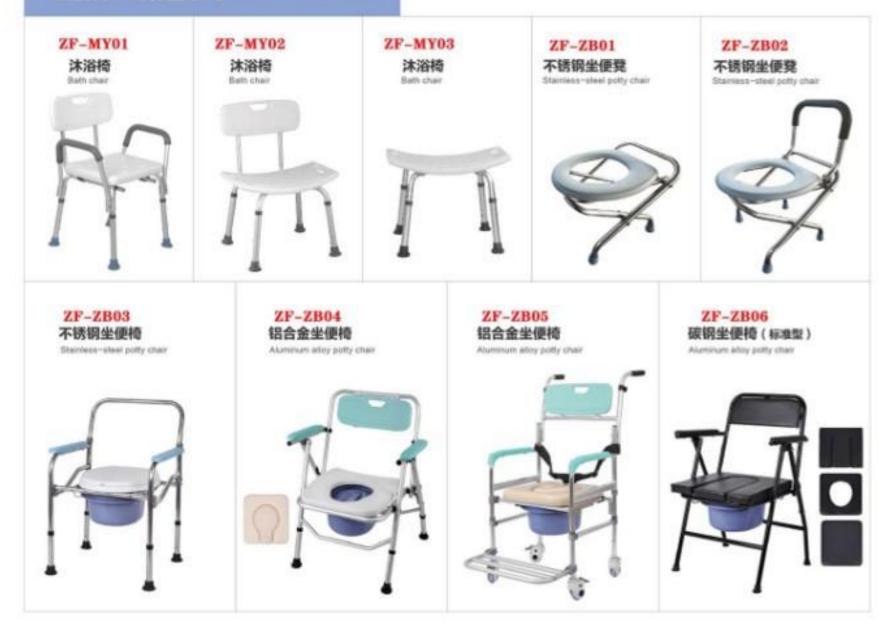

9

# ABS 床头柜

ZF-C09 ABS Bedside Cabinet

尺寸 (Size): 480×480×760mm



# ZF-C10 ABS 床头柜

ZF-C10 ABS Bedside Cabinet

尺寸 (Size): 480×480×880mm



# ZF-C11

# 木制床头柜

ZF-C11Wooden Bedside Cabinet

尺寸 (Size): 450×450×720mm



# ZF-C12 木制床头柜

ZF-C12 WoodenBedside Cabinet

尺寸 (Size): 450×450×720mm

# 气床垫、输液恒温器系列 Air mattress, infusion thermostat

# 波动型气床垫

ZF-QD01 Fluctuation type Air mattress

尺寸 (Size): 2000 = 900mm



# 便口型气床垫

ZF-QD02 They die Air mattress

Rtf (Size): 2000 × 900mm



# 护理床专用气床垫

ZF-QD03 Nursing bed special-purpose Air mattress



# 整体翻身便口型气床垫

ZF-QD04 Integral turning over with toilet type Air mattress

尺寸(Size): 2000×900mm



# 输液恒温器

Transfusion thermostat



33



# Manual wheelchair



# 电动轮椅



# Walker series 助行器系列



















# 坐便椅、助行器系列 Commode chair, walker



# 拐杖、助行器系列 Crutches, walking aid series



# 配件系列 Accessories Series

# ABS 伸缩餐板 -1 ABS telescopic dinner plate-1

# ABS 伸缩餐板-2 ABS telescopic dinner plate-2

# PP 餐桌





复合床头



铝合金复合床头

Aluminum alloy composite bed



铝合金护栏 Aluminum guardrail



S型立柱铝合金护栏

S type column aluminum guardrail



插式铁护栏

Plug-in iron fence



日式铁护栏 Japanese iron fence



旋转助站护栏



四折床垫





YH-E02 移动升降餐桌 HR-E02 Mobile lift table



# 配件系列 Accessories Series

ABS 床头 ABS bedside



ICU 病床床头-1 (2)

Head of ICU SICKBED -1 (2)



ICU 病床床头-1 (1)

Head of ICU SICKBED -1 (1)







防撞轮床头-1

Anti-collision wheel head -1



防撞轮床头-3(2)

Anti-collision wheel head -3(2)



防撞轮床头 -3(1)

Anti-collision wheel head -3(1)



铝合金复合床头





Aluminum alloy composite bed head

欧式床头-1

European bedhead -1



PP 小护栏 PP small fence