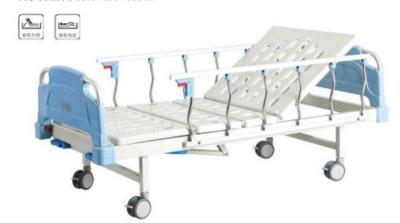

re PP方形床头

Head & foot board

Side rails 护栏 All aluminum alloy 全铝合金材质护栏

Casters 脚轮 Silent single wheel 静音单面脚轮

# Function display 功能展示:









# Manual 3 function hospital bed

手动三功能病床



# Configuration and technical parameters 配置及技术参数:









Leg rest lifting

腿部升降





整体升降(可定制) 360-610mm / 450-700mm / 500-750mm



# Function display 功能展示:









# ZF-MA-05手动三摇床

尺寸 (Size): 2050×960×430/700mm



# ZF-MA-06 手动三摇床



# ZF-MA-07手动三摇床



# ZF-MA-08 手动双摇床 尺寸 (Size): 2050×1050×500mm

# ZF-MA-09 手动双摇床

尺寸 (Size): 2050×960×500mm



# ZF-MA-10手动双摇床 Two cranks hospital bed

尺寸 (Size): 2050×960×500mm



# ZF-MA-11手动双摇床

尺寸 (Size): 2050×1050×500mm







# ZF-MA-12手动双摇床

尺寸 (Size): 2050×1050×500mm





# ZF-MA-13手动双摇床

尺寸(Size): 2050×1050×500mm



# ZF-MA-14手动双摇床

尺寸 (Size): 2050×960×500mm







# ZF-MA-17日式护栏双摇床

尺寸 (Size): 2050×960×500mm







# ZF-MA-18手动双摇床

尺寸 (Size): 2050×960×500mm





# ZF-MA-19手动双摇床

尺寸 (Size): 2050×960×500mm







# ZF-MA-20手动双摇床

尺寸 (Size): 2050×960×500mm





# ZF-MA-21 手动双摇床

尺寸 (Size): 2050×960×500mm



# ZF-MA-22 手动双摇床-C型板床面

尺寸 (Size): 2050×960×500mm



# ZF-MA-23手动双摇床-@口型

尺寸 (Size): 2050×960×500mm



# ZF-MA-24手动双摇床 尺寸 (Size): 2050×960×500mm RESERVE SEED

# ZF-MA-25 手动单摇床

尺寸 (Size): 2050×960×500mm



# ZF-MA-26 手动单摇床

尺寸 (Size): 2050×960×500mm



# ZF-MA-27手动单摇床



# ZF-MA-28 手动单摇床

尺寸 (Size): 2050×960×500mm



# ZF-MA-29 手动单摇床 -C型版床面

尺寸 (Size): 2050×960×500mm

ZF-MA-31手动单摇床



尺寸 (Size): 2050×960×430/700mm



# ZF-MA-30 手动单摇床 - 便口型

尺寸 (Size): 2050×960×500mm



# ZF-MA-32 平板病床



# ZF-MA-33手动双摇床

尺寸 (Size): 2050×1050×480mm



# ZF-MA-3