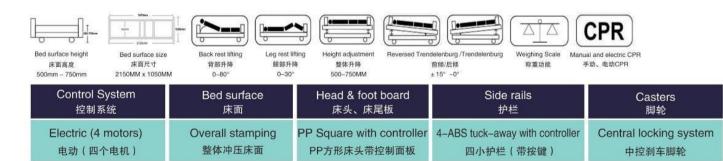

# Configuration and technical parameters 配置及技术参数:

# Configuration and technical parameters 配置及技术参数:

| Control System                  | Bed surface                  | Head & foot board                     | Side rails                                    | Casters                   |
|---------------------------------|------------------------------|---------------------------------------|-----------------------------------------------|---------------------------|
| 控制系统                            | 床面                           | 床头、床尾板                                | 护栏                                            | 脚轮                        |
| Electric (4 motors)<br>电动(四个电机) | Stamping coiled steel 卷板冲压床面 | PP Square with controller PP方形床头带控制面板 | Stainless steel and Aluminum alloy 不锈钢立柱铝合金护栏 | Double-sided wheel 静音双面脚轮 |