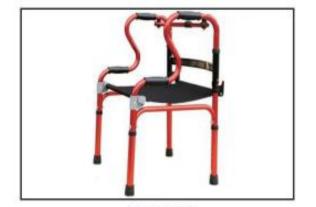

e Cabinet

尺寸 (Size): 465 \* 455 × 810mm



# ZF-C09

# ABS 床头柜

ZF-C09 ABS Bedside Cabinet

尺寸 (Size): 480×480×760mm



# ZF-C10 ABS 床头柜

ZF-C10 ABS Bedside Cabinet

尺寸 (Size): 480×480×880mm



# ZF-C11

# 木制床头柜

ZF-C11Wooden Bedside Cabinet

尺寸 (Size): 450×450×720mm



# ZF-C12 木制床头柜

ZF-C12 WoodenBedside Cabinet

尺寸 (Size): 450×450×720mm

# 气床垫、输液恒温器系列 Air mattress, infusion thermostat

# 波动型气床垫

ZF-QD01 Fluctuation type Air mattress

尺寸 (Size): 2000 = 900mm



# 便口型气床垫

ZF-QD02 They die Air mattress

Rtf (Size): 2000 × 900mm



# 护理床专用气床垫

ZF-QD03 Nursing bed special-purpose Air mattress



# 整体翻身便口型气床垫

ZF-QD04 Integral turning over with toilet type Air mattress

尺寸(Size): 2000×900mm



# 输液恒温器

Transfusion thermostat



33



# Manual wheelchair



# 电动轮椅



# Walker series 助行器系列



















# 坐便椅、助行器系列 Commode chair, walker



# 拐杖、助行器系列 Crutches, walking aid series



# 配件系列 Accessories Series

# ABS 伸缩餐板 -1 ABS telescopic dinner plate-1

# ABS 伸缩餐板-2 ABS telescopic dinner plate-2

# PP 餐桌





复合床头



铝合金复合床头

Aluminum alloy composite bed



铝合金护栏 Aluminum guardrail



S型立柱铝合金护栏

S type column aluminum guardrail



插式铁护栏

Plug-in iron fence



日式铁护栏 Japanese iron fence



旋转助站护栏



四折床垫





YH-E02 移动升降餐桌 HR-E02 Mobile lift table



# 配件系列 Accessories Series

ABS 床头 ABS bedside



ICU 病床床头-1 (2)

Head of ICU SICKBED -1 (2)



ICU 病床床头-1 (1)

Head of ICU SICKBED -1 (1)







防撞轮床头-1

Anti-collision wheel head -1



防撞轮床头-3(2)

Anti-collision wheel head -3(2)



防撞轮床头 -3(1)

Anti-collision wheel head -3(1)



铝合金复合床头





Aluminum alloy composite bed head

欧式