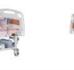

# ZF-EA-02电动五功能床

尺寸 (Size): 2050×1050×430/700mm

# ZF-EA-03电动五功能床

尺寸 (Size): 2050×1050×430/700mm

# ZF-EA-04 ICU 电动五功能床 ICU electric bed five function

尺寸 (Size): 2050×1050×430/700mm

# ZF-EA-05 电动五功能床 Electric bed five function

尺寸 (Size): 2050×1050×430/700mm