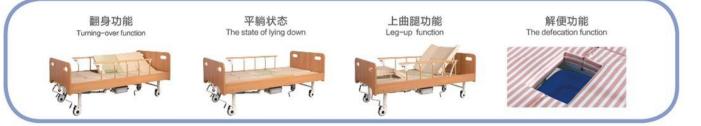

# 功能特点: Function characteristics

- · 外型尺寸:(长x宽x床面高)2025x1025 x500mm
- · 功能: 电动左右翻身、电动起身、电动腿位升降、手动坐便转换
- · 手动电动两种操作模式,满足不同条件下产品的正常使用
- · 可一键复位到床体平躺状态,不必依次恢复各功能
- · 全封闭实木护栏上下升降操作,坚固、轻便、易于清洁
- · 起背防侧滑: 随着人体坐起角度不断加大,两侧床板向内运动,呈半包围形式,避免被护理者向两侧倾斜。
- · 定时翻身时间有 30 分钟与 45 分钟两种操作模式可供选择
- 床头床尾采用优质刨花板和优质实木板组合成型
- · 坐便转换为手动快速扳手,可使便口在 1 秒内打开,减少等待时间
- · 重量: 110kg 工作负重: 200kg

- 1. Overall dimension: (length \* width \* height) 2,0250 \* 1,025 \* 500mm
- Functions: power-driven turnover to left and right, power-driven back lifting, power-driven leg position lifting and falling, and manually potty conversion
- 3. Manual & electric operation modes, to meet the normal use under different conditions
- 4. The bed body can realize one -button resetting to lie-flat status without any need to restore functions one by one.
- 5. The fully enclosed solid wood guardrail is lifted up and down, sturdy, lightweight and easy to clean.
- 6. Back ifing prevents side slide, as sit-up angle of the human body continuously increases, bedplates at two sides move inward inhalf- surrounded pattern sO as to prevent the person to becared from indining to two sides.
- 7. Timed turnover period is optional (30min or 45min).
- 8. The bedside bed is made of high quality particleboard and high quality solid wood panels.
- The pedestal pan is changed into a manual quick wrench, which can open the mouth in a second and reduce the waiting time
- 10. Weight:110kg work load:200kg.