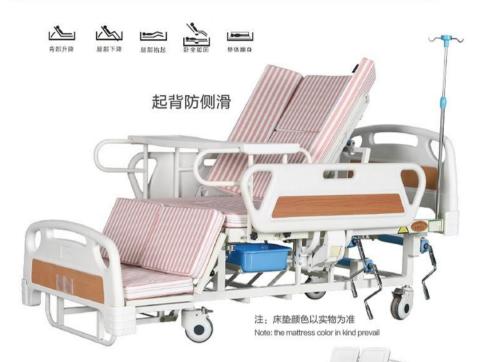

# 功能特点: Function characteristics

- · 外型尺寸:(长x宽x床面高)2025x1025 x500mm
- · 功能: 电动左右翻身、电动起身、电动腿位升降、手动坐便转换
- · 手动电动两种操作模式,满足不同条件下产品的正常使用
- · 可一键复位到床体平躺状态,不必依次恢复各功能
- · 全封闭实木护栏上下升降操作,坚固、轻便、易于清洁
- · 起背防侧滑: 随着人体坐起角度不断加大,两侧床板向内运动,呈半包围形式,避免被护理者向两侧倾斜。
- · 定时翻身时间有 30 分钟与 45 分钟两种操作模式可供选择
- 床头床尾采用优质刨花板和优质实木板组合成型
- · 坐便转换为手动快速扳手,可使便口在 1 秒内打开,减少等待时间
- · 重量: 110kg 工作负重: 200kg

- 1. Overall dimension: (length \* width \* height) 2,0250 \* 1,025 \* 500mm
- Functions: power-driven turnover to left and right, power-driven back lifting, power-driven leg position lifting and falling, and manually potty conversion
- 3. Manual & electric operation modes, to meet the normal use under different conditions
- 4. The bed body can realize one -button resetting to lie-flat status without any need to restore functions one by one.
- 5. The fully enclosed solid wood guardrail is lifted up and down, sturdy, lightweight and easy to clean.
- 6. Back ifing prevents side slide, as sit-up angle of the human body continuously increases, bedplates at two sides move inward inhalf- surrounded pattern sO as to prevent the person to becared from indining to two sides.
- 7. Timed turnover period is optional (30min or 45min).
- 8. The bedside bed is made of high quality particleboard and high quality solid wood panels.
- The pedestal pan is changed into a manual quick wrench, which can open the mouth in a second and reduce the waiting time
- 10. Weight:110kg work load:200kg.