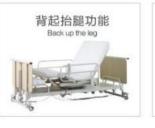

# Function display 功能展示:

Back rest lifting 起背功能

Leg rest lifting 曲腿功能

Leg curving and backrest rise-up 背膝同升降

Casters 脚轮

Central locking system

中控刹车脚轮

Side rails 护栏