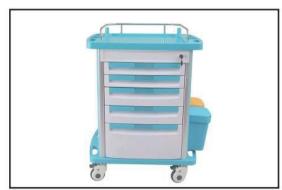

# **ABS Trolley Series** ABS小推车系列

ZFT01 急救车 Emergency Trolley

ZFT04 输液车 Infusion Trolley

ZFT07多功能护理车 Multifunctional Care Trolley

ZFT02 治疗车 Treament Trolley

ZFT05 麻醉车 Anesthesia Trolley

ZFT08 多功能简易小推车 Multifunctional Small Trolley

ZFT03 送药车 Medicine Trolley

ZFT06 病历车 Medical Record Trolley

ZFT09 污物车 Dirt Trolley