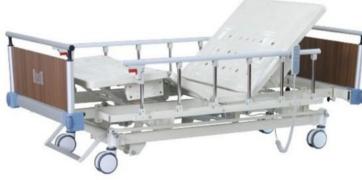

type<br>PP吹塑经典款 | 4–PP tuck–away<br>优质PP四小护栏        | Double-sided wheel 静音双面脚轮 |

# Electric 2 function hospital bed

# ZF-EA-20 电动两功能病床



PP吹塑经典款

# Configuration and technical parameters 配置及技术参数:



整体冲压床面

电动(2个电机)

# Function display 功能展示:



Back rest lifting 起背功能



Leg rest lifting 曲腿功能



Leg curving and backrest rise-up 背膝同升降

Casters 脚轮

Central locking system

中控刹车脚轮

Side rails 护栏

4-PP tuck-away

四小护栏(带角度指示器)

# Electric 2 function hospital bed

ZF-EA-21 电动两功能病床



# Configuration and technical parameters 配置及技术参数:



# ZF-EA-06电动五功能床

尺寸 (Size): 2050×1050×430/700mm



# ZF-EA-08 电动三功能床

尺寸 (Size): 2050×1050×430/700mm



# ZF-EA-07电动五功能床

尺寸 (Size): 2050×1020×530mm



# ZF-EA-09电动三功能床

尺寸 (Size): 2050×1050×430/700mm



# ZF-EA-10 电动三功能床

尺寸 (Size): 2050×1050×430/700mm









# ZF-EA-11电动两功能透析床

尺寸 (Size): 2050×960×500mm



# ZF-EA-12 电动三功能床

尺寸 (Size): 2050×960×430/700mm













# ZF-MA-01手动四摇五功能床

尺寸 (Size): 2050×960×430/700mm



# ZF-MA-03手动三摇床



# ZF-MA-02手动三摇床

尺寸 (Size): 2050×1050×430/700mm





# ZF-MA-04手动三摇床

尺寸 (Size): 2050×1050×430/700mm







# Manual 5 function hospital bed

ZF-MA-37 手动五功能病床



# Configuration and technical parameters 配置及技术参数:



| Control System                   | Bed surface                | Head & foot board   | Side rails               | Casters |
|----------------------------------|----------------------------|---------------------|--------------------------|---------|
| 控制系统                             | 床面                         | 床头、床尾板              | 护栏                       | 脚轮      |
| ABS hidden crank<br>手动-