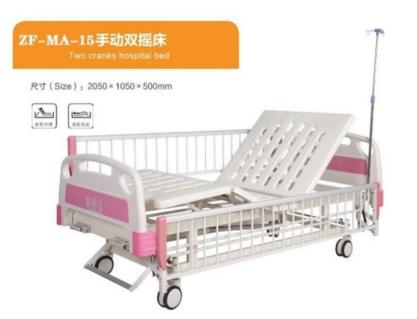

PP方形床头

Head & foot board

Side rails 护栏 All aluminum alloy 全铝合金材质护栏

Casters 脚轮 Silent single wheel 静音单面脚轮

# Function display 功能展示:









# Manual 3 function hospital bed

手动三功能病床



# Configuration and technical parameters 配置及技术参数:









Leg rest lifting

腿部升降





整体升降(可定制) 360-610mm / 450-700mm / 500-750mm



# Function display 功能展示:









# ZF-MA-05手动三摇床

尺寸 (Size): 2050×960×430/700mm



# ZF-MA-06 手动三摇床



# ZF-MA-07手动三摇床



# ZF-MA-08 手动双摇床 尺寸 (Size): 2050×1050×500mm

# ZF-MA-09 手动双摇床

尺寸 (Size): 2050×960×500mm



# ZF-MA-10手动双摇床 Two cranks hospital bed

尺寸 (Size): 2050×960×500mm



# ZF-MA-11手动双摇床

尺寸 (Size): 2050×1050×500mm







# ZF-MA-12手动双摇床

尺寸 (Size): 2050×1050×500mm





# ZF-MA-13手动双摇床

尺寸(Size): 2050×1050×500mm



# ZF-MA-14手动双摇床

尺寸 (Size): 2050×960×500mm







# ZF-MA-17日式护栏双摇床

尺寸 (Size): 2050×960×500mm







# ZF-MA-18手动双摇床

尺寸 (Size): 2050×960×500mm





# ZF-MA-19手动双摇床

尺寸 (Size): 2050×960×500mm







# ZF-MA-20手动双摇床

尺寸 (Size): 2050×960×500mm





# ZF-MA-21 手动双摇床

尺寸 (Size): 2050×960×500mm



# ZF-MA-22 手动双摇床-C型板床面

尺寸 (Size): 2050×960×500mm



# ZF-MA-23手动双摇床-@口型

尺寸 (Size): 2050×960×500mm



# ZF-MA-24手动双摇床 尺寸 (Size): 2050×960×500mm RESERVE SEED

# ZF-MA-25 手动单摇床

尺寸 (Size): 2050×960×500mm



# ZF-MA-26 手动单摇床

尺寸 (Size): 2050×960×500mm



# ZF-MA-27手动单摇床



# ZF-MA-28 手动单摇床

尺寸 (Size): 2050×960×500mm



# ZF-MA-29 手动单摇床 -C型版床面

尺寸 (Size): 2050×960×500mm

ZF-MA-31手动单摇床



尺寸 (Size): 2050×960×430/700mm



# ZF-MA-30 手动单摇床 - 便口型

尺寸 (Size): 2050×960×500mm



# ZF-MA-32 平板病床



# ZF-MA-33手动双摇床

尺寸 (Size): 2050×1050×480mm



# ZF-MA-34手