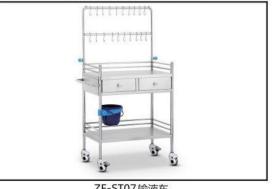

Aluminum alloy stretcher ambulance ZFS-02 铝合金担架救护车



Aluminum alloy chair stretcher z<sub>FS-04</sub> 铝合金椅式担架车



# Stretcher series 担架系列





Iron spray stretcher ZFS-05 铁喷塑担架







Stainless steel stretcher ZFS-07 不锈钢担架

# 陪护椅、输液椅系列 Accompanying chair, infusion chair









# 陪护椅、输液椅系列 Accompanying chair, infusion chair







# **ABS Trolley Series** ABS小推车系列



ZFT01 急救车 Emergency Trolley



ZFT04 输液车 Infusion Trolley



ZFT07多功能护理车 Multifunctional Care Trolley



ZFT02 治疗车 Treament Trolley



ZFT05 麻醉车 Anesthesia Trolley



ZFT08 多功能简易小推车 Multifunctional Small Trolley



ZFT03 送药车 Medicine Trolley



ZFT06 病历车 Medical Record Trolley



ZFT09 污物车 Dirt Trolley

# Stainless Steel Trolley Series 不锈钢小推车系列



ZF-ST01 治疗车 Treament Trolley



ZF-ST04 麻醉送药车 Anesthesia Medicine Trolley



ZF-ST07输液车 Infusion Trolley



ZF-ST02 治疗车 Treament Trolley



ZF-ST05 麻醉柜 Anesthesia Cabinet



ZF-ST08 病历车 Medical Record Trolley



ZF-ST03 组装款治疗车 Treament Trolley



ZF-ST06 抢救车 Rescue Trolley



ZF-ST09 仪器车 Instrument Trolley

# 床头柜系列 Bedside table series



ZF-C01

# ABS 床头柜

ZF-C01 ABS Bedside Cabinet

尺寸 (Size): 420×450×720mm



# ZF-C02

# ABS 床头柜

ZF-C02 ABS Bedside Cabinet

尺寸 (Size): 480×480×760mm



# ZF-C03

# ABS 床头柜 (不锈钢面)

ZF-C03 ABS Bedside Cabinet (stainless steel surface)

尺寸 (Size): 480×480×760mm



# **ZF-C04** ABS 床头柜 (不锈侷面)

ZF-C04 ABS Bedside Cabinet (stainless steel surface)

尺寸 (Size): 480×480×760mm



# ZF-C05 ABS 床头柜

ZF-C05 ABS Bedside Cabinet

尺寸(Size): 480×480×760mm



# ZF-C06 ABS 床头柜

ZF-C06 ABS Bedside Cabinet

尺寸 (Size); 480×480×880mm



# ZF-C07

# AB