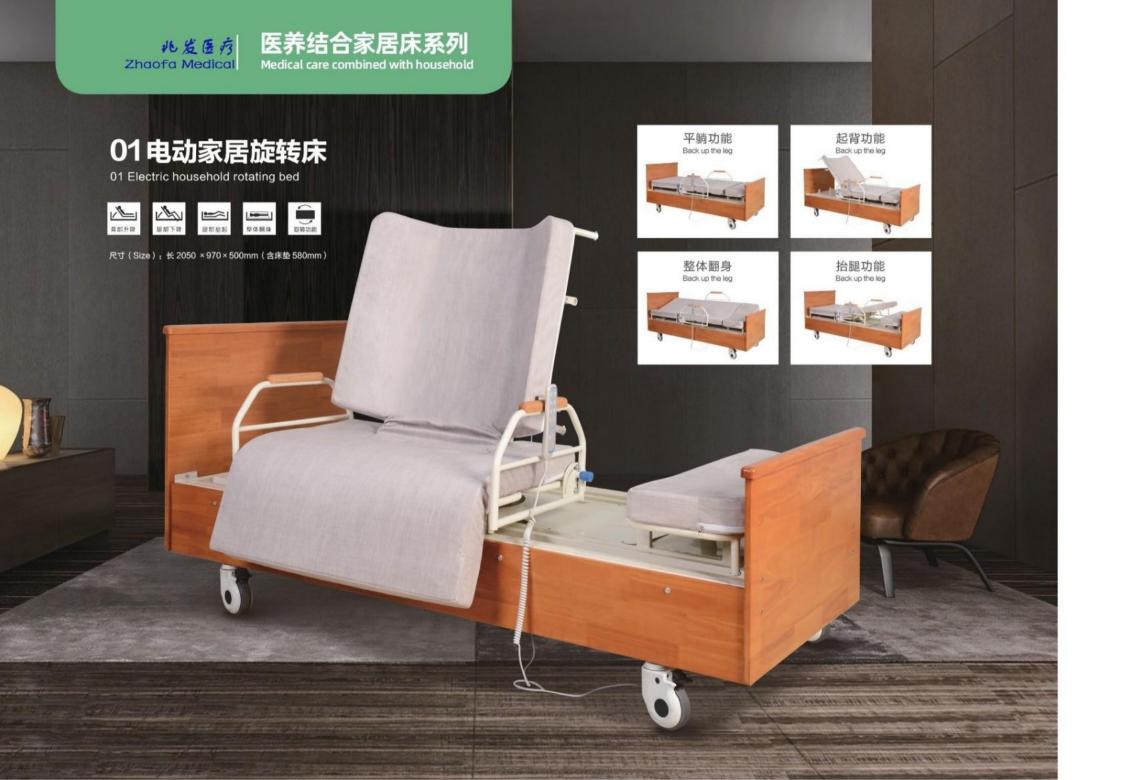

. The raw material of the bed frame adopts 1.2mm thickness 40X60 square tube.
- 4. The raw material of the bed surface adopts 1.2mm thickness 15X30 square tube.
- 5. The body of the bed is made of punch forming of 2.75mm thick 3mm cold-roll steel sheet.
- 6. Potty conversion uses manual quick wrench, which makes the potty can be opened within 1 second, reducing
- 7. The silent universal casters, silent, wear-resisting, stable and reliable.
- 8. The wood grain headboard design is more fitting furniture style.
- The bed frame and bed surface are fully welded by the robot, the welding is reliable, smooth and finishing, sturdy
- 9. and durable.
- 10. 10.Weight:110kg Work load:200kg





翻身功能 平躺状态 上曲腿功能 解便功能 Turning-over function The state of lying down Leg-up function The defecation function



# **ZF**-E01电动家居旋转床

























# ZF-E02 电动五功能家居床



尺寸 (Size):



长 2050 × 960 × 350/670mm

















# ZF-E03 电动三功能家居床 Manual functional household bed

尺寸(Size):长2020×1000×350/670mm



# ZF-E04 电动三功能家居床 Manual functional household bed

尺寸 (Size): 2070×1020 (1105 含床头)×480mm









# ZF-E05 电动三功能家居床

尺寸 (Size): 2020 × 1000 × 320/670mm









# ZF-E06 电动两功能家居床

尺寸 (Size): 2050×1020×530mm







# ZF-E07 电动两功能家居床 Manual functional household bed

尺寸 (Size): 2080×1060×480mm





# ZF-E08 手动两功能家居床

尺寸 (Size): 2050 × 960 × 500mm



# ZF-E09 手动两功能家居床

尺寸 (Size): 2025×1025×470mm







# ZF-E10 手动一功能家居床

尺寸 (Size): 2070×1020×510mm



# Baby/children bed series 婴儿/儿童床系列

Children hospital bed ZFX-01 儿童病床



Children hospital bed ZFX-02 儿童病床



Baby cart **ZFX-05** 婴儿床