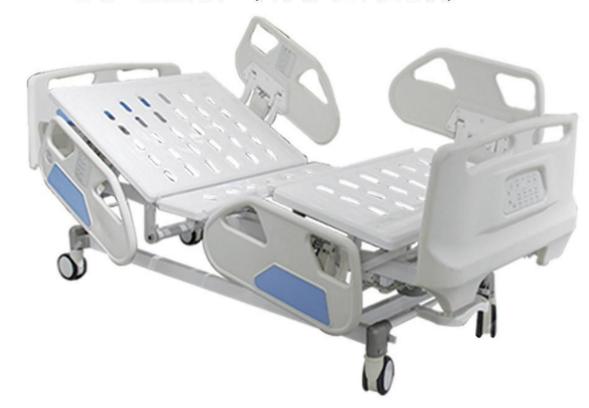

# Electric 3 function hospital bed

ZF-EA-19 电动三功能病床

# Configuration and technical parameters 配置及技术参数:

curving and Height ac

feight adjustment (customizable 整体升降(可定制)

CPR Electric CPR 曲动CPR