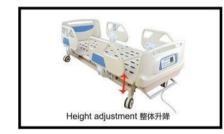

# Configuration and technical parameters 配置及技术参数:

curving and Height ac

feight adjustment (customizable 整体升降(可定制)

CPR Electric CPR 曲动CPR