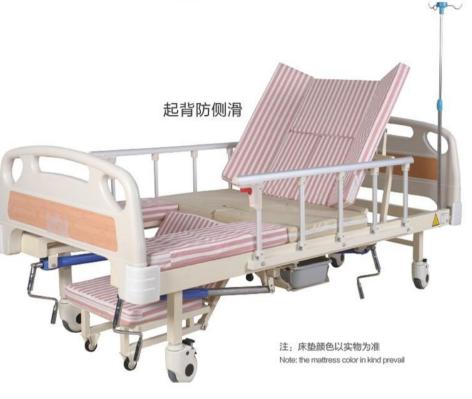

# 功能特点: Function characteristics

- · 外型尺寸:(长x宽x床面高)2025x1025 x500mm
- · 功能: 电动左右翻身、电动起身、电动腿位升降、手动坐便转换
- · 手动电动两种操作模式,满足不同条件下产品的正常使用
- · 可一键复位到床体平躺状态,不必依次恢复各功能
- · 全封闭实木护栏上下升降操作,坚固、轻便、易于清洁
- · 起背防侧滑: 随着人体坐起角度不断加大,两侧床板向内运动,呈半包围形式,避免被护理者向两侧倾斜。
- · 定时翻身时间有 30 分钟与 45 分钟两种操作模式可供选择
- 床头床尾采用优质刨花板和优质实木板组合成型
- · 坐便转换为手动快速扳手,可使便口在 1 秒内打开,减少等待时间
- · 重量: 110kg 工作负重: 200kg

- 1. Overall dimension: (length \* width \* height) 2,0250 \* 1,025 \* 500mm
- Functions: power-driven turnover to left and right, power-driven back lifting, power-driven leg position lifting and falling, and manually potty conversion
- 3. Manual & electric operation modes, to meet the normal use under different conditions
- 4. The bed body can realize one -button resetting to lie-flat status without any need to restore functions one by one.
- 5. The fully enclosed solid wood guardrail is lifted up and down, sturdy, lightweight and easy to clean.
- 6. Back ifing prevents side slide, as sit-up angle of the human body continuously increases, bedplates at two sides move inward inhalf- surrounded pattern sO as to prevent the person to becared from indining to two sides.
- 7. Timed turnover period is optional (30min or 45min).
- 8. The bedside bed is made of high quality particleboard and high quality solid wood panels.
- The pedestal pan is changed into a manual quick wrench, which can open the mouth in a second and reduce the waiting time
- 10. Weight:110kg work load:200kg.