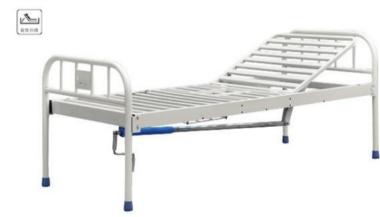

# ZF-MA-25 手动单摇床

尺寸 (Size): 2050×960×500mm

# ZF-MA-26 手动单摇床

尺寸 (Size): 2050×960×500mm

# ZF-MA-27手动单摇床

# ZF-MA-28 手动单摇床

尺寸 (Size): 2050×960×500mm