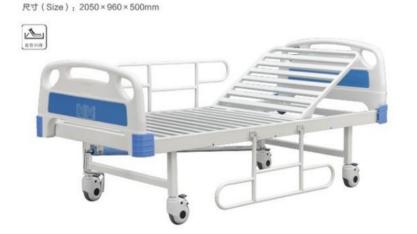

2手动双摇床

尺寸 (Size): 2050×1050×500mm





# ZF-MA-13手动双摇床

尺寸(Size): 2050×1050×500mm



# ZF-MA-14手动双摇床

尺寸 (Size): 2050×960×500mm







# ZF-MA-17日式护栏双摇床

尺寸 (Size): 2050×960×500mm







# ZF-MA-18手动双摇床

尺寸 (Size): 2050×960×500mm





# ZF-MA-19手动双摇床

尺寸 (Size): 2050×960×500mm







# ZF-MA-20手动双摇床

尺寸 (Size): 2050×960×500mm





# ZF-MA-21 手动双摇床

尺寸 (Size): 2050×960×500mm



# ZF-MA-22 手动双摇床-C型板床面

尺寸 (Size): 2050×960×500mm



# ZF-MA-23手动双摇床-@口型

尺寸 (Size): 2050×960×500mm



# ZF-MA-24手动双摇床 尺寸 (Size): 2050×960×500mm RESERVE SEED

# ZF-MA-25 手动单摇床

尺寸 (Size): 2050×960×500mm



# ZF-MA-26 手动单摇床

尺寸 (Size): 2050×960×500mm



# ZF-MA-27手动单摇床



# ZF-MA-28 手动单摇床

尺寸 (Size): 2050×960×500mm



# ZF-MA-29 手动单摇床 -C型版床面

尺寸 (Size): 2050×960×500mm

ZF-MA-31手动单摇床



尺寸 (Size): 2050×960×430/700mm



# ZF-MA-30 手动单摇床 - 便口型

尺寸 (Size): 2050×960×500mm



# ZF-MA-32 平板病床



# ZF-MA-33手动双摇床

尺寸 (Size): 2050×1050×480mm



# ZF-MA-34手动双摇床

尺寸 (Size): 2050×900×480mm



# ZF-MA-35 手动单摇床 - 便口型

尺寸 (Size): 2050×900×480mm



# ZF-MA-36平板病床

尺寸 (Size): 2050×900×480mm





# 功能特点: Function characteristics

- · 外型尺寸:(长x宽x床面高)2025x1025 x500mm
- · 功能: 电动左右翻身、电动起身、电动腿位升降、手动坐便转换
- · 手动电动两种操作模式,满足不同条件下产品的正常使用
- · 可一键复位到床体平躺状态,不必依次恢复各功能
- · 全封闭实木护栏上下升降操作,坚固、轻便、易于清洁
- · 起背防侧滑: 随着人体坐起角度不断加大,两侧床板向内运动,呈半包围形式,避免被护理者向两侧倾斜。
- · 定时翻身时间有 30 分钟与 45 分钟两种操作模式可供选择
- 床头床尾采用优质刨花板和优质实木板组合成型
- · 坐便转换为手动快速扳手,可使便口在 1 秒内打开,减少等待时间
- · 重量: 110kg 工作负重: 200kg

- 1. Overall dimension: (length \* width \* height) 2,0250 \* 1,025 \* 500mm
- Functions: power-driven turnover to left and right, power-driven back lifting, power-drive