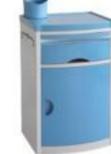

# 床头柜系列 Bedside table series

ZF-C01

# ABS 床头柜

ZF-C01 ABS Bedside Cabinet

尺寸 (Size): 420×450×720mm