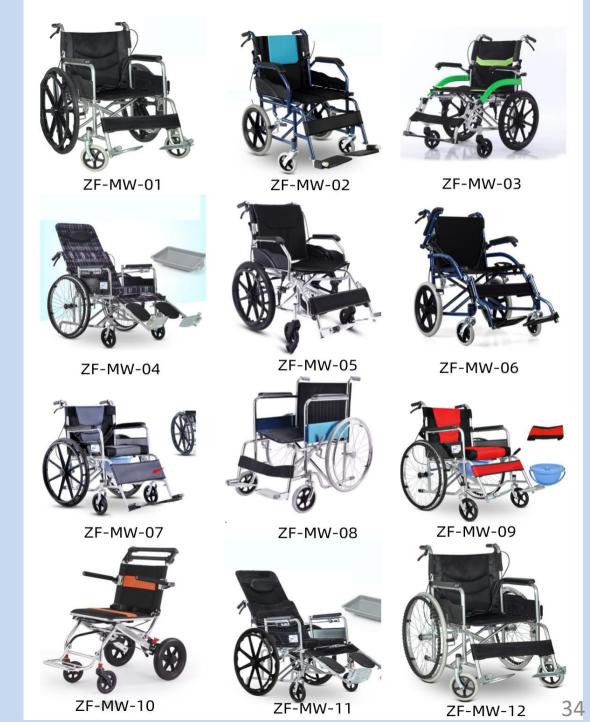

# 塑钢一体床头柜

ZF-C08 Model steel Bedside Cabinet

尺寸 (Size): 465 \* 455 × 810mm



# ZF-C09

# ABS 床头柜

ZF-C09 ABS Bedside Cabinet

尺寸 (Size): 480×480×760mm



# ZF-C10 ABS 床头柜

ZF-C10 ABS Bedside Cabinet

尺寸 (Size): 480×480×880mm



# ZF-C11

# 木制床头柜

ZF-C11Wooden Bedside Cabinet

尺寸 (Size): 450×450×720mm



# ZF-C12 木制床头柜

ZF-C12 WoodenBedside Cabinet

尺寸 (Size): 450×450×720mm

# 气床垫、输液恒温器系列 Air mattress, infusion thermostat

# 波动型气床垫

ZF-QD01 Fluctuation type Air mattress

尺寸 (Size): 2000 = 900mm



# 便口型气床垫

ZF-QD02 They die Air mattress

Rtf (Size): 2000 × 900mm



# 护理床专用气床垫

ZF-QD03 Nursing bed special-purpose Air mattress



# 整体翻身便口型气床垫

ZF-QD04 Integral turning over with toilet type Air mattress

尺寸(Size): 2000×900mm



# 输液恒温器

Transfusion thermostat



33



# Manual wheelchair



# 电动轮椅



# Walker series 助行器系列



















# 坐便椅、助行器系列 Commode chair, walker



# 拐杖、助行器系列 Crutches, walking aid series



# 配件系列 Accessories Series

# ABS 伸缩餐板 -1 ABS telescopic dinner plate-1

# ABS 伸缩餐板-2 ABS telescopic dinner plate-2

# PP 餐桌





复合床头



铝合金复合床头

Aluminum alloy composite bed



铝合金护栏 Aluminum guardrail



S型立柱铝合金护栏

S type column aluminum guardrail



插式铁护栏

Plug-in iron fence



日式铁护栏 Japanese iron fence



旋转助站护栏



四折床垫





YH-E02 移动升降餐桌 HR-E02 Mobile lift table



# 配件系列 Accessories Series

ABS 床头 ABS bedside



ICU 病床床头-1 (2)

Head of ICU SICKBED -1 (2)



ICU 病床床头-1 (1)

Head of ICU SICKBED -1 (1)







防撞轮床头-1

Anti-collision wheel head -1



防撞轮床头-3(2)

Anti-collision wheel head -3(2)



防撞轮床头 -3(1)

Anti-collision wheel head -3(1)



铝合金复合床头