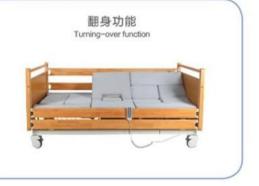

use under different conditions
- 4. The bed body can realize one -button resetting to lie-flat status without any need to restore functions one by one.
- 5. The fully enclosed solid wood guardrail is lifted up and down, sturdy, lightweight and easy to clean.
- 6. Back ifing prevents side slide, as sit-up angle of the human body continuously increases, bedplates at two sides move inward inhalf- surrounded pattern sO as to prevent the person to becared from indining to two sides.
- 7. Timed turnover period is optional (30min or 45min).
- 8. The bedside bed is made of high quality particleboard and high quality solid wood panels.
- The pedestal pan is changed into a manual quick wrench, which can open the mouth in a second and reduce the waiting time
- 10. Weight:110kg work load:200kg.













Zhaofa Medical

Multifunctional nursing bed series

# ZF-ME-02A

# 手电两用家居整体翻身护理床

ZF-ME-02A Manual & electric biservice household integral turning over nursing bed

功能特点: Function characteristics

- 功能: 电动左右翻身、电动起身、电动腿位升降、手动坐便转换
- 手动电动两种操作模式,满足不同条件下产品的正常使用,可一键复位到床体平躺状态,不必依次恢复各功能
- ABS 大护栏可上下升降,下降过程中有气动减速装置,防止在下降过程中速度太快。ABS 大护栏可完全下降 到床面下方, 更方便用户上下床

- 2. Functions: power-driven turnover to left and right, power-driven back lifting, power-driven leg position lifting
- one-button resetting to lie-flat status without any need to restore functions one by one.
- prevent too fast speed. ABS guardrail can be completely dropped to the bottom of the bed, which is more convenient for users to get off from the bed
- the process of turning over more comfortable.
- 6. Parts under operation can b