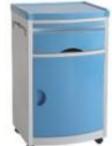

# ZF-C03

# ABS 床头柜 (不锈钢面)

ZF-C03 ABS Bedside Cabinet (stainless steel surface)

尺寸 (Size): 480×480×760mm