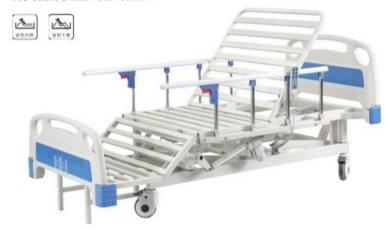

# ZF-EA-02电动五功能床

尺寸 (Size): 2050×1050×430/700mm

# ZF-EA-03电动五功能床

尺寸 (Size): 2050×1050×430/700mm