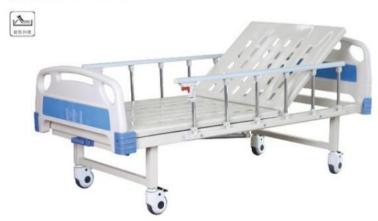

-08 手动双摇床 尺寸 (Size): 2050×1050×500mm

# ZF-MA-09 手动双摇床

尺寸 (Size): 2050×960×500mm



# ZF-MA-10手动双摇床 Two cranks hospital bed

尺寸 (Size): 2050×960×500mm



# ZF-MA-11手动双摇床

尺寸 (Size): 2050×1050×500mm







# ZF-MA-12手动双摇床

尺寸 (Size): 2050×1050×500mm





# ZF-MA-13手动双摇床

尺寸(Size): 2050×1050×500mm



# ZF-MA-14手动双摇床

尺寸 (Size): 2050×960×500mm







# ZF-MA-17日式护栏双摇床

尺寸 (Size): 2050×960×500mm







# ZF-MA-18手动双摇床

尺寸 (Size): 2050×960×500mm





# ZF-MA-19手动双摇床

尺寸 (Size): 2050×960×500mm







# ZF-MA-20手动双摇床

尺寸 (Size): 2050×960×500mm





# ZF-MA-21 手动双摇床

尺寸 (Size): 2050×960×500mm



# ZF-MA-22 手动双摇床-C型板床面

尺寸 (Size): 2050×960×500mm



# ZF-MA-23手动双摇床-@口型

尺寸 (Size): 2050×960×500mm



# ZF-MA-24手动双摇床 尺寸 (Size): 2050×960×500mm RESERVE SEED

# ZF-MA-25 手动单摇床

尺寸 (Size): 2050×960×500mm



# ZF-MA-26 手动单摇床

尺寸 (Size): 2050×960×500mm



# ZF-MA-27手动单摇床



# ZF-MA-28 手动单摇床

尺寸 (Size): 2050×960×500mm



# ZF-MA-29 手动单摇床 -C型版床面

尺寸 (Size): 2050×960×500mm

ZF-MA-31手动单摇床



尺寸 (Size): 2050×960×430/700mm



# ZF-MA-30 手动单摇床 - 便口型

尺寸 (Size): 2050×960×500mm



# ZF-MA-32 平板病床



# ZF-MA-33手动双摇床

尺寸 (Size): 2050×1050×480mm



# ZF-MA-34手动双摇床

尺寸 (Size): 2050×900×480mm



# ZF-MA-35 手动单摇床 - 便口型

尺寸 (Size): 2050×900×480mm



# ZF-MA-36平板病床

尺寸 (Size): 2050×900×480mm





# 功能特点: Function characteristics

- · 外型尺寸:(长x宽x床面高)2025x1025 x500mm
- · 功能: 电动左右翻身、电动起身、电动腿位升降、手动坐便转换
- · 手动电动两种操作模式,满足不同条件下产品的正常使用
- · 可一键复位到床体平躺状态,不必依次恢复各功能
- · 全封闭实木护栏上下升降操作,坚固、轻便、易于清洁
- · 起背防侧滑: 随着人体坐起角度不断加大,两侧床板向内运动,呈半包围形式,避免被护理者向两侧倾斜。
- · 定时翻身时间有 30 分钟与 45 分钟两种操作模式可供选择
- 床头床尾采用优质刨花板和优质实木板组合成型
- · 坐便转换为手动快速扳手,可