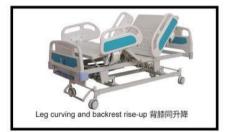

# Function display 功能展示:

Back rest lifting 起背功能

Leg rest lifting 曲腿功能

Leg curving and backrest rise-up 背膝同升降

Casters 脚轮

Central locking system

中控刹车脚轮

Side rails 护栏