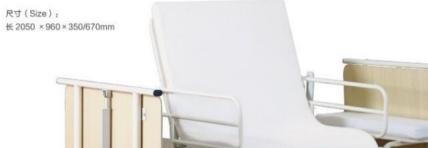

dopts 1.2mm thickness 40X60 square tube.
- 4. The raw material of the bed surface adopts 1.2mm thickness 15X30 square tube.
- 5. The body of the bed is made of punch forming of 2.75mm thick 3mm cold-roll steel sheet.
- 6. Potty conversion uses manual quick wrench, which makes the potty can be opened within 1 second, reducing
- 7. The silent universal casters, silent, wear-resisting, stable and reliable.
- 8. The wood grain headboard design is more fitting furniture style.
- The bed frame and bed surface are fully welded by the robot, the welding is reliable, smooth and finishing, sturdy
- 9. and durable.
- 10. 10.Weight:110kg Work load:200kg





翻身功能 平躺状态 上曲腿功能 解便功能 Turning-over function The state of lying down Leg-up function The defecation function



# **ZF**-E01电动家居旋转床

























# ZF-E02 电动五功能家居床



尺寸 (Size):



长 2050 × 960 × 350/670mm

















# ZF-E03 电动三功能家居床 Manual functional household bed

尺寸(Size):长2020×1000×350/670mm



# ZF-E04 电动三功能家居床 Manual functional household bed

尺寸 (Size): 2070×1020 (1105 含床头)×480mm









# ZF-E05 电动三功能家居床

尺寸 (Size): 2020 × 1000 × 320/670mm









# ZF-E06 电动两功能家居床

尺寸 (Size): 2050×1020×530mm







# ZF-E07 电动两功能家居床 Manual functional household bed

尺寸 (Size): 2080×1060×480mm





# ZF-E08 手动两功能家居床

尺寸 (Size): 2050 × 960 × 500mm



# ZF-E09 手动两功能家居床

尺寸 (Size): 2025×1025×470mm







# ZF-E10 手动一功能家居床

尺寸 (Size): 2070×1020×510mm



# Baby/children bed series 婴儿/儿童床系列

Children hospital bed ZFX-01 儿童病床



Children hospital bed ZFX-02 儿童病床



Baby cart **ZFX-05** 婴儿床





Children hospital bed ZFX-03 儿童病床