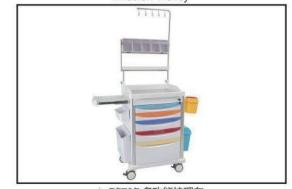

# **ABS Trolley Series** ABS小推车系列

ZFT01 急救车 Emergency Trolley

ZFT04 输液车 Infusion Trolley

ZFT07多功能护理车 Multifunctional Care Trolley

ZFT02 治疗车 Treament Trolley

ZFT05 麻醉车 Anesthesia Trolley

ZFT08 多功能简易小推车 Multifunctional Small Trolley