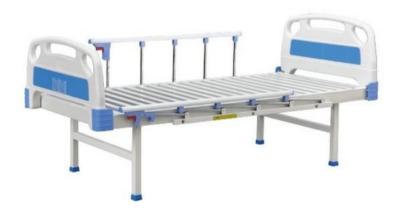

1050×500mm



# ZF-MA-14手动双摇床

尺寸 (Size): 2050×960×500mm







# ZF-MA-17日式护栏双摇床

尺寸 (Size): 2050×960×500mm







# ZF-MA-18手动双摇床

尺寸 (Size): 2050×960×500mm





# ZF-MA-19手动双摇床

尺寸 (Size): 2050×960×500mm







# ZF-MA-20手动双摇床

尺寸 (Size): 2050×960×500mm





# ZF-MA-21 手动双摇床

尺寸 (Size): 2050×960×500mm



# ZF-MA-22 手动双摇床-C型板床面

尺寸 (Size): 2050×960×500mm



# ZF-MA-23手动双摇床-@口型

尺寸 (Size): 2050×960×500mm



# ZF-MA-24手动双摇床 尺寸 (Size): 2050×960×500mm RESERVE SEED

# ZF-MA-25 手动单摇床

尺寸 (Size): 2050×960×500mm



# ZF-MA-26 手动单摇床

尺寸 (Size): 2050×960×500mm



# ZF-MA-27手动单摇床



# ZF-MA-28 手动单摇床

尺寸 (Size): 2050×960×500mm



# ZF-MA-29 手动单摇床 -C型版床面

尺寸 (Size): 2050×960×500mm

ZF-MA-31手动单摇床



尺寸 (Size): 2050×960×430/700mm



# ZF-MA-30 手动单摇床 - 便口型

尺寸 (Size): 2050×960×500mm



# ZF-MA-32 平板病床



# ZF-MA-33手动双摇床

尺寸 (Size): 2050×1050×480mm



# ZF-MA-34手动双摇床

尺寸 (Size): 2050×900×480mm



# ZF-MA-35 手动单摇床 - 便口型

尺寸 (Size): 2050×900×480mm



# ZF-MA-36平板病床

尺寸 (Size): 2050×900×480mm





# 功能特点: Function characteristics

- · 外型尺寸:(长x宽x床面高)2025x1025 x500mm
- · 功能: 电动左右翻身、电动起身、电动腿位升降、手动坐便转换
- · 手动电动两种操作模式,满足不同条件下产品的正常使用
- · 可一键复位到床体平躺状态,不必依次恢复各功能
- · 全封闭实木护栏上下升降操作,坚固、轻便、易于清洁
- · 起背防侧滑: 随着人体坐起角度不断加大,两侧床板向内运动,呈半包围形式,避免被护理者向两侧倾斜。
- · 定时翻身时间有 30 分钟与 45 分钟两种操作模式可供选择
- 床头床尾采用优质刨花板和优质实木板组合成型
- · 坐便转换为手动快速扳手,可使便口在 1 秒内打开,减少等待时间
- · 重量: 110kg 工作负重: 200kg

- 1. Overall dimension: (length \* width \* height) 2,0250 \* 1,025 \* 500mm
- Functions: power-driven turnover to left and right, power-driven back lifting, power-driven leg position lifting and falling, and manually potty conversion
- 3. M