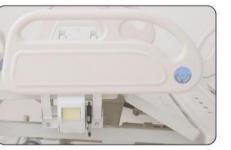

# Configuration and technical parameters 配置及技术参数:

| Control System                  | Bed surface                  | Head & foot board                     | Side rails                                    | Casters                   |
|---------------------------------|------------------------------|---------------------------------------|-----------------------------------------------|---------------------------|
| 控制系统                            | 床面                           | 床头、床尾板                                | 护栏                                            | 脚轮                        |
| Electric (4 motors)<br>电动(四个电机) | Stamping coiled steel 卷板冲压床面 | PP Square with controller PP方形床头带控制面板 | Stainless steel and Aluminum alloy 不锈钢立柱铝合金护栏 | Double-sided wheel 静音双面脚轮 |

# Configuration and technical parameters 配置及技术参数:

| Control System                   | Bed surface                | Head & foot board   | Side rails               | Casters |
|----------------------------------|----------------------------|---------------------|--------------------------|---------|
| 控制系统                             | 床面                         | 床头、床尾板              | 护栏                       | 脚轮      |
| ABS hidden crank<br>手动-ABS隐藏折叠摇柄 | Overall stamping<br>整体冲压床面 | PP Square<br>PP方形床头 | 4-PP tuck-away<br>PP四小护栏 |         |