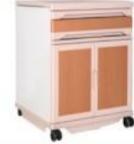

# 床头柜系列 Bedside table series

ZF-C01

# ABS 床头柜

ZF-C01 ABS Bedside Cabinet

尺寸 (Size): 420×450×720mm