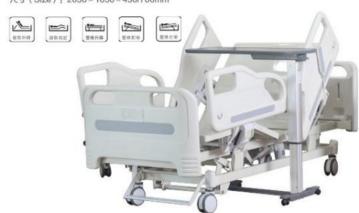

# ZF-EA-04 ICU 电动五功能床 ICU electric bed five function

尺寸 (Size): 2050×1050×430/700mm