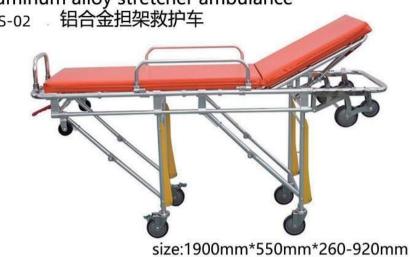

# Aluminum alloy automatic shift stretcher ZFS-03 铝合金自动变位担架车

Aluminum alloy stretcher ambulance ZFS-02 铝合金担架救护车

Aluminum alloy chair stretcher z<sub>FS-04</sub> 铝合金椅式担架车