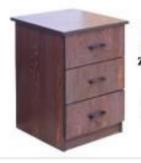

de Cabinet

尺寸 (Size): 480×480×760mm



# ZF-C03

# ABS 床头柜 (不锈钢面)

ZF-C03 ABS Bedside Cabinet (stainless steel surface)

尺寸 (Size): 480×480×760mm



# **ZF-C04** ABS 床头柜 (不锈侷面)

ZF-C04 ABS Bedside Cabinet (stainless steel surface)

尺寸 (Size): 480×480×760mm



# ZF-C05 ABS 床头柜

ZF-C05 ABS Bedside Cabinet

尺寸(Size): 480×480×760mm



# ZF-C06 ABS 床头柜

ZF-C06 ABS Bedside Cabinet

尺寸 (Size); 480×480×880mm



# ZF-C07

# ABS 床头柜

ZF-C07ABS Bedside Cabinet

尺寸 (Size): 480×480×820mm



# ZF-C08

# 塑钢一体床头柜

ZF-C08 Model steel Bedside Cabinet

尺寸 (Size): 465 \* 455 × 810mm



# ZF-C09

# ABS 床头柜

ZF-C09 ABS Bedside Cabinet

尺寸 (Size): 480×480×760mm



# ZF-C10 ABS 床头柜

ZF-C10 ABS Bedside Cabinet

尺寸 (Size): 480×480×880mm



# ZF-C11

# 木制床头柜

ZF-C11Wooden Bedside Cabinet

尺寸 (Size): 450×450×720mm



# ZF-C12 木制床头柜

ZF-C12 WoodenBedside Cabinet

尺寸 (Size): 450×450×720mm

# 气床垫、输液恒温器系列 Air mattress, infusion thermostat

# 波动型气床垫

ZF-QD01 Fluctuation type Air mattress

尺寸 (Size): 2000 = 900mm



# 便口型气床垫

ZF-QD02 They die Air mattress

Rtf (Size): 2000 × 900mm



# 护理床专用气床垫

ZF-QD03 Nursing bed special-purpose Air mattress



# 整体翻身便口型气床垫

ZF-QD04 Integral turning over with toilet type Air mattress

尺寸(Size): 2000×900mm



# 输液恒温器

Transfusion thermostat



33



# Manual wheelchair



# 电动轮椅



# Walker series 助行器系列



















# 坐便椅、助行器系列 Commode chair, walker



# 拐杖、助行器系列 Crutches, walking aid series



# 配件系列 Accessories Series

# ABS 伸缩餐板 -1 ABS telescopic dinner plate-1

# ABS 伸缩餐板-2 ABS telescopic dinner plate-2

# PP 餐桌





复合床头



铝合金复合床头

Aluminum alloy composite bed