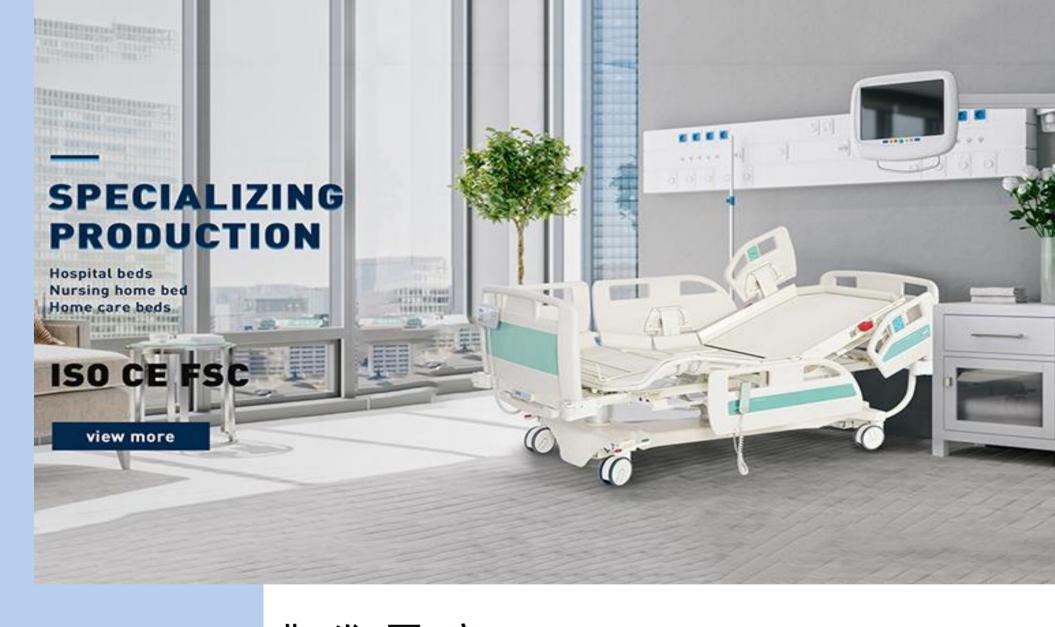

# 公司简介 Company Introduction

Hebei ZHAOFA Technology Co.,Ltd. Is the manufacture in the north of China, The main products in our company are hospital bed, bedside cabinet, wheelchair, walker, crutches and so on. Our products are designed and manufactured to international standards. The company covers an area of 3000 square meters, providing good working environment for employees. We have complete sets of equipment, good production and excellent quality management system, strict quality control inspection. Most of our products have CE certification. Our company is major in providing the most comprehensive information and service, which make the clients more satisfied Pay attention to customers, listen to our customers, to improve customer's satisfaction are our goal. You can order directly from the website or send the order details; we provide OEM and ODM services. Our sales assistant will reply your email immediately, welcome to our factory!