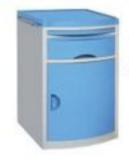

# ZF-C03

# ABS 床头柜 (不锈钢面)

ZF-C03 ABS Bedside Cabinet (stainless steel surface)

尺寸 (Size): 480×480×760mm