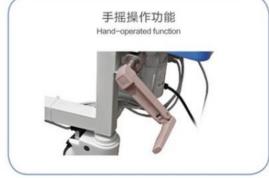

平躺状态 The state of lying down

手摇操作功能 Hand-operated function

手动解便功能 Electric defecation function

## 上曲腿功能 Leg-up function

平躺状态 手摇操作功能 The state of lying down Hand-operated function

解便功能 The defecation function

防下滑功能