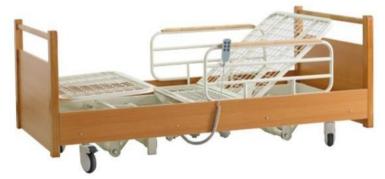

# ZF-EA-06电动五功能床

尺寸 (Size): 2050×1050×430/700mm

# ZF-EA-08 电动三功能床

尺寸 (Size): 2050×1050×430/700mm