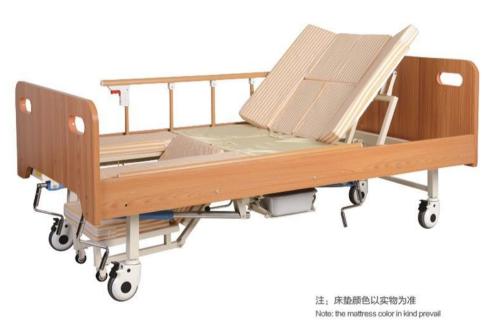

## 起背功能 The back-lifting function

上曲腿功能

Leg-up function

ZF-ME-02B

冲压床面款

Stamping bed surface model

注:床垫颜色以实物为准

Note: the mattress color in kind prevail