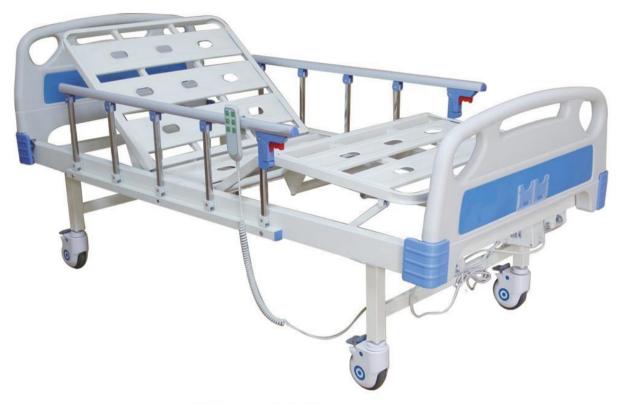

# ZF-EA-02电动五功能床

尺寸 (Size): 2050×1050×430/700mm

# ZF-EA-03电动五功能床

尺寸 (Size): 2050×1050×430/700mm

# ZF-EA-04 ICU 电动五功能床 ICU electric bed five function

尺寸 (Size): 2050×1050×430/700mm

# ZF-EA-05 电动五功能床 Electric bed five function

尺寸 (Size): 2050×1050×430/700mm

# ZF-EA-06电动五功能床

尺寸 (Size): 2050×1050×430/700mm