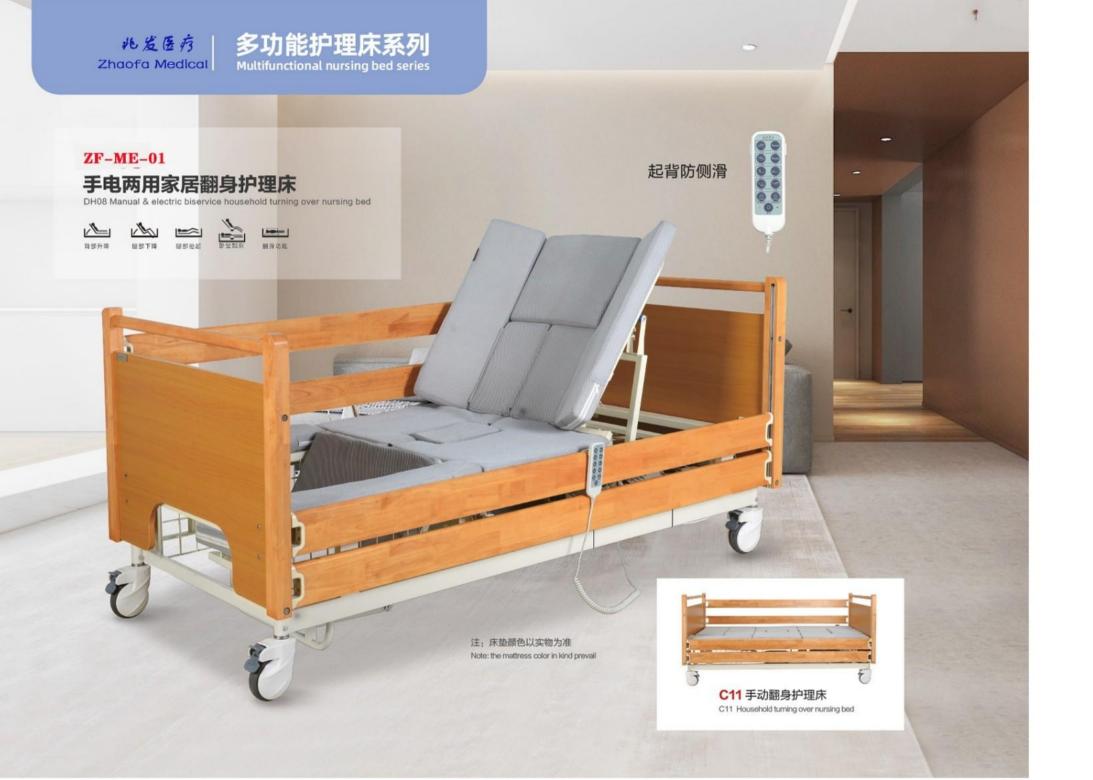

Zhaofa Medical

Multifunctional nursing bed series

# ZF-ME-02A

# 手电两用家居整体翻身护理床

ZF-ME-02A Manual & electric biservice household integral turning over nursing bed

功能特点: Function characteristics

- 功能: 电动左右翻身、电动起身、电动腿位升降、手动坐便转换
- 手动电动两种操作模式,满足不同条件下产品的正常使用,可一键复位到床体平躺状态,不必依次恢复各功能
- ABS 大护栏可上下升降,下降过程中有气动减速装置,防止在下降过程中速度太快。ABS 大护栏可完全下降 到床面下方, 更方便用户上下床

- 2. Functions: power-driven turnover to left and right, power-driven back lifting, power-driven leg position lifting
- one-button resetting to lie-flat status without any need to restore functions one by one.
- prevent too fast speed. ABS guardrail can be completely dropped to the bottom of the bed, which is more convenient for users to get off from the bed
- the process of turning over more comfortable.
- 6. Parts under operation can be stopped by pressing one button in order to prevent special situation occurring because of misoperation.
- 7. Timed turnover period is optional (30min or 45min).
- 8. The bedside and guardrail are decorated with wood grain color, which is more suitable for home furnishing
- 9. The pedestal pan is changed into a manual quick wrench, which can open the mouth in a second and reduce
- 10. Weight:110kg work load:200kg

- 外型尺寸: (长 × 宽 × 床面高) 2080 × 1040 × 560mm

- 床面可整体向左右翻身,提高翻身效果,使翻身过程更加舒适
- 可一键停止所有正在运行工作的部件,防止因操作不当发生的特殊情况
- 定时翻身时间有30分钟与45分钟两种操作模式可供选择
- 床头和护栏采用木纹颜色装饰,更贴合家居风格
- 坐便转换为手动快速扳手,可使便口在1秒内打开,减少等待时间
- 重量: 110kg 工作负重: 200kg
- 1. Overall dimension: (length \* width \* height) 2,080 \* 1,040 \* 560mm
- and falling, and manually potty conversion
- 3. Manual & electric operation modes, to meet the normal use under different conditions, The bed body can realize
- 4. ABS large guardrall can be lifted up and down. The air-operated reduction gear in the declining process can
- 5. The overall bed body turns over to the left and right sides, improving the effectiveness of turning over , making

- the waiting time