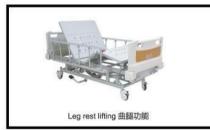

# Function display 功能展示:

Back rest lifting 起背功能

Leg rest lifting 曲腿功能

Leg curving and backrest rise-up 背膝同升降

Casters 脚轮

Central locking system

中控刹车脚轮

Side rails 护栏