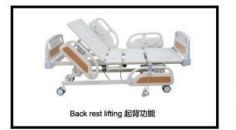

# Function display 功能展示:

Back rest lifting 起背功能

Leg rest lifting 曲腿功能

Leg curving and backrest rise-up 背膝同升降

Casters 脚轮

Central locking system

中控刹车脚轮

Side rails 护栏