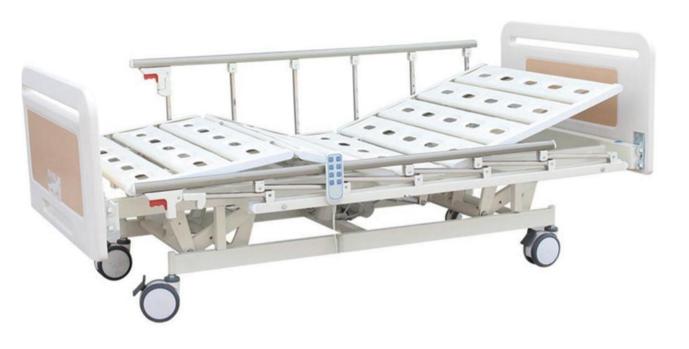

# Electric 5 function hospital bed

# ZF-EA-16 电动五功能病床

# Configuration and technical parameters 配置及技术参数:

| Control System                  | Bed surface                  | Head & foot board                     | Side rails                                    | Casters                   |
|---------------------------------|------------------------------|---------------------------------------|-----------------------------------------------|---------------------------|
| 控制系统                            | 床面                           | 床头、床尾板                                | 护栏                                            | 脚轮                        |
| Electric (4 motors)<br>电动(四个电机) | Stamping coiled steel 卷板冲压床面 | PP Square with controller PP方形床头带控制面板 | Stainless steel and Aluminum alloy 不锈钢立柱铝合金护栏 | Double-sided wheel 静音双面脚轮 |