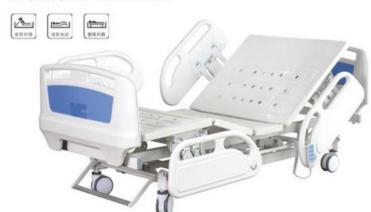

# ZF-EA-06电动五功能床

尺寸 (Size): 2050×1050×430/700mm

# ZF-EA-08 电动三功能床

尺寸 (Size): 2050×1050×430/700mm