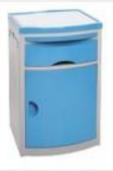

# 床头柜系列 Bedside table series

ZF-C01

# ABS 床头柜

ZF-C01 ABS Bedside Cabinet

尺寸 (Size): 420×450×720mm