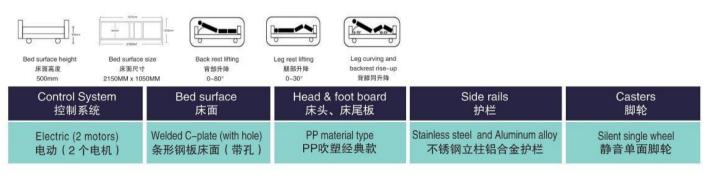

# Function display 功能展示:

| 450mn | 1 – 700mm 2150MM x 1050I        | MM 0–80°                   | 0-30° 背膝同升降                 | 360-610mm / 450-700mm / 500-750mm |                           |
|-------|---------------------------------|----------------------------|-----------------------------|-----------------------------------|---------------------------|
|       | Control System<br>控制系统          | Bed surface<br>床面          | Head & foot board<br>床头、床尾板 | Side rails<br>护栏                  | Casters<br>脚轮             |
|       | Electric (3 motors)<br>电动(3个电机) | Overall stamping<br>整体冲压床面 | PP material type<br>PP吹塑经典款 | 4–PP tuck–away<br>优质PP四小护栏        | Double-sided wheel 静音双面脚轮 |