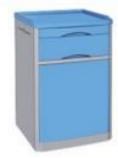

sion chair









# 陪护椅、输液椅系列 Accompanying chair, infusion chair







# **ABS Trolley Series** ABS小推车系列



ZFT01 急救车 Emergency Trolley



ZFT04 输液车 Infusion Trolley



ZFT07多功能护理车 Multifunctional Care Trolley



ZFT02 治疗车 Treament Trolley



ZFT05 麻醉车 Anesthesia Trolley



ZFT08 多功能简易小推车 Multifunctional Small Trolley



ZFT03 送药车 Medicine Trolley



ZFT06 病历车 Medical Record Trolley



ZFT09 污物车 Dirt Trolley

# Stainless Steel Trolley Series 不锈钢小推车系列



ZF-ST01 治疗车 Treament Trolley



ZF-ST04 麻醉送药车 Anesthesia Medicine Trolley



ZF-ST07输液车 Infusion Trolley



ZF-ST02 治疗车 Treament Trolley



ZF-ST05 麻醉柜 Anesthesia Cabinet



ZF-ST08 病历车 Medical Record Trolley



ZF-ST03 组装款治疗车 Treament Trolley



ZF-ST06 抢救车 Rescue Trolley



ZF-ST09 仪器车 Instrument Trolley

# 床头柜系列 Bedside table series



ZF-C01

# ABS 床头柜

ZF-C01 ABS Bedside Cabinet

尺寸 (Size): 420×450×720mm



# ZF-C02

# ABS 床头柜

ZF-C02 ABS Bedside Cabinet

尺寸 (Size): 480×480×760mm



# ZF-C03

# ABS 床头柜 (不锈钢面)

ZF-C03 ABS Bedside Cabinet (stainless steel surface)

尺寸 (Size): 480×480×760mm



# **ZF-C04** ABS 床头柜 (不锈侷面)

ZF-C04 ABS Bedside Cabinet (stainless steel surface)

尺寸 (Size): 480×480×760mm



# ZF-C05 ABS 床头柜

ZF-C05 ABS Bedside Cabinet

尺寸(Size): 480×480×760mm



# ZF-C06 ABS 床头柜

ZF-C06 ABS Bedside Cabinet

尺寸 (Size); 480×480×880mm



# ZF-C07

# ABS 床头柜

ZF-C07ABS Bedside Cabinet

尺寸 (Size): 480×480×820mm



# ZF-C08

# 塑钢一体床头柜

ZF-C08 Model steel Bedside Cabinet

尺寸 (Size): 465 \* 455 × 810mm



# ZF-C09

# ABS 床头柜

ZF-C09 ABS Bedside Cabinet

尺寸 (Size): 480×480×760mm



# ZF-C10 ABS 床头柜

ZF-C10 ABS Bedsid