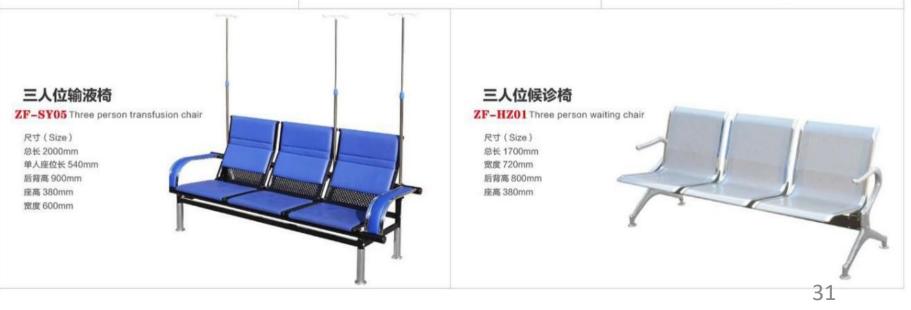

ize): 1900×600×650mm 孔径: 18cm

# ZF-M04按摩床

ZF-M04 Massage bed



尺寸 (Size): 1900×700×650mm 孔经: 18cm

# ZF-M05门诊床 ZF-M05 Outpatient bed



尺寸 (Size): 1900×600×650mm

# 检查床系列 Examination bed

# **ZF-J01** 按摩床

ZF-J01 Massage bed

尺寸 (Size): 1800×780×610/900mm 孔径: 10×25cm



# ZF-J02电动升降检查床 ZF-J02 Electric lift check the bed

尺寸 (Size): 2000×600×400/900mm 升降行程: 400-900cm



# Stretcher series 担架车系列



# Aluminum alloy automatic shift stretcher ZFS-03 铝合金自动变位担架车



Aluminum alloy stretcher ambulance ZFS-02 铝合金担架救护车



Aluminum alloy chair stretcher z<sub>FS-04</sub> 铝合金椅式担架车



# Stretcher series 担架系列





Iron spray stretcher ZFS-05 铁喷塑担架







Stainless steel stretcher ZFS-07 不锈钢担架

# 陪护椅、输液椅系列 Accompanying chair, infusion chair









# 陪护椅、输液椅系列 Accompanying chair, infusion chair







# **ABS Trolley Series** ABS小推车系列



ZFT01 急救车 Emergency Trolley



ZFT04 输液车 Infusion Trolley



ZFT07多功能护理车 Multifunctional Care Trolley



ZFT02 治疗车 Treament Trolley



ZFT05 麻醉车 Anesthesia Trolley



ZFT08 多功能简易小推车 Multifunctional Small Trolley



ZFT03 送药车 Medicine Trolley



ZFT06 病历车 Medical Record Trolley



ZFT09 污物车 Dirt Trolley

# Stainless Steel Trolley Series 不锈钢小推车系列



ZF-ST01 治疗车 Treament Trolley



ZF-ST04 麻醉送药车 Anesthesia Medicine Trolley



ZF-ST07输液车 Infusion Trolley



ZF-ST02 治疗车 Treament Trolley



ZF-ST05 麻醉柜 Anesthesia Cabinet



ZF-ST08 病历车 Medical Record Trolley



ZF-ST03 组装款治疗车 Treament Trolley



ZF-ST06 抢救车 Rescue Trolley



ZF-ST09 仪器车 Instrument Trolley

# 床头柜系列 Bedside table series



ZF-C01

# ABS 床头柜

ZF-C01 ABS Bedside Cabinet

尺寸 (Size): 420×450×720m