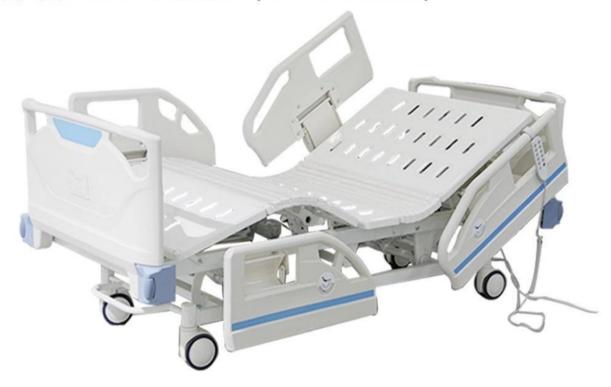

# Electric 5 function hospital bed

# ZF-EA-16 电动五功能病床

# Configuration and technical parameters 配置及技术参数:

| Control System                  | Bed surface                  | Head & foot board                     | Side rails                                    | Casters                   |
|---------------------------------|------------------------------|---------------------------------------|-----------------------------------------------|---------------------------|
| 控制系统                            | 床面                           | 床头、床尾板                                | 护栏                                            | 脚轮                        |
| Electric (4 motors)<br>电动(四个电机) | Stamping coiled steel 卷板冲压床面 | PP Square with controller PP方形床头带控制面板 | Stainless steel and Aluminum alloy 不锈钢立柱铝合金护栏 | Double-sided wheel 静音双面脚轮 |