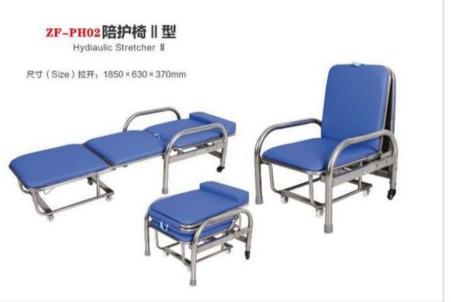

bed



孔径: 18cm

# ZF-M03按摩床

ZF-M03 Massage bed



R寸 (Size): 1900×600×650mm 孔径: 18cm

# ZF-M04按摩床

ZF-M04 Massage bed



尺寸 (Size): 1900×700×650mm 孔经: 18cm

# ZF-M05门诊床 ZF-M05 Outpatient bed



尺寸 (Size): 1900×600×650mm

# 检查床系列 Examination bed

# **ZF-J01** 按摩床

ZF-J01 Massage bed

尺寸 (Size): 1800×780×610/900mm 孔径: 10×25cm



# ZF-J02电动升降检查床 ZF-J02 Electric lift check the bed

尺寸 (Size): 2000×600×400/900mm 升降行程: 400-900cm



# Stretcher series 担架车系列



# Aluminum alloy automatic shift stretcher ZFS-03 铝合金自动变位担架车



Aluminum alloy stretcher ambulance ZFS-02 铝合金担架救护车



Aluminum alloy chair stretcher z<sub>FS-04</sub> 铝合金椅式担架车



# Stretcher series 担架系列





Iron spray stretcher ZFS-05 铁喷塑担架







Stainless steel stretcher ZFS-07 不锈钢担架

# 陪护椅、输液椅系列 Accompanying chair, infusion chair









# 陪护椅、输液椅系列 Accompanying chair, infusion chair







# **ABS Trolley Series** ABS小推车系列



ZFT01 急救车 Emergency Trolley



ZFT04 输液车 Infusion Trolley



ZFT07多功能护理车 Multifunctional Care Trolley



ZFT02 治疗车 Treament Trolley



ZFT05 麻醉车 Anesthesia Trolley



ZFT08 多功能简易小推车 Multifunctional Small Trolley



ZFT03 送药车 Medicine Trolley



ZFT06 病历车 Medical Record Trolley



ZFT09 污物车 Dirt Trolley

# Stainless Steel Trolley Series 不锈钢小推车系列



ZF-ST01 治疗车 Treament Trolley



ZF-ST04 麻醉送药车 Anesthesia Medicine Trolley



ZF-ST07输液车 Infusion Trolley



ZF-ST02 治疗车 Treament Trolley



ZF-ST05 麻醉柜 Anesthesia Cabinet



ZF-ST08 病历车 Medical Record Trolley



ZF-ST03 组装款治疗车 Treament Trolley



ZF-ST06 抢救车 Rescue Trolley



ZF-ST09 仪器车 Instrument Trolley

# 床头柜系列 Bedside table series



ZF-C01

# AB