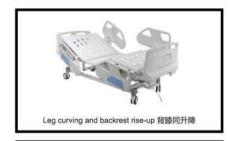

# Function display 功能展示:

Back rest lifting 起背功能

Leg rest lifting 曲腿功能

Leg curving and backrest rise-up 背膝同升降

Casters 脚轮

Central locking system

中控刹车脚轮

Side rails 护栏