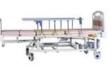

# ZF-HS-01

# 转运车

ZF-HS-03

转运车

尺寸 (Size)

1930 × 640 × 500/900mm

ZF-IIS-01 Hydiaulic Stretcher

尺寸 (Size) 1930 × 640 × 500/900mm