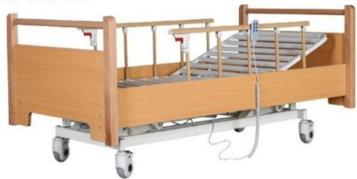

# ZF-MA-01手动四摇五功能床

尺寸 (Size): 2050×960×430/700mm

# Manual 5 function hospital bed

ZF-MA-37 手动五功能病床

# Manual 5 function hospital bed

ZF-MA-38 手动五功能病床