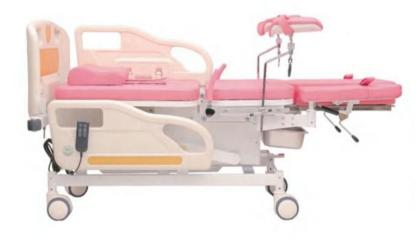

# Electric maternity integrated operating bed ZF-ES-02电动产妇一体综合手术床

高度: 730-1030mm (电动升降) 长: 2020mm 宽: 500mm Length: 2020mm Width: 500mm Height: 730-1030mm (go up and down)

本产病一体床可以轻松实现从待产到分娩、产后恢复一体化,适用于仰卧位、坐位、侧卧位、蹲位等多种体位的分娩方式,全称呵护, 安全可靠。

- 1.运行速度平稳,体位摆放精准,性能可靠,经久耐用;
- 2.ABS可拆卸式头板带有自动锁定装置、方便拆卸抢救, 特殊护理及安全搬运病人;
- 3.床头具备防撞性能,防撞角采用压铸铝金属材质制作,配有防撞轮、坚固耐用,并可单独更换;
- 4.护栏采用聚氨酯发泡模具一次性成型,下降后完全可以收于床板之下,护栏的上部呈易于握持的形状,可作病人起立时的助力棒;
- 5.配有托腿架、助产把手等附件,功能齐全,操作方便;
- 6.采用中控刹车静音脚轮,稳定安全、易操作,方便固定和移动;
- 7.主体床垫与脚部床垫连接处具有V型切口,脚部床垫可折叠。床垫外套防水设计填充物为减压泡沫,防水、柔软、防腐、防臭、易剂

The birth disease integrated bed can easily achieve from labor to delivery, postpartum recovery integration, suitable for supine position, sitting position, lateral position, squat and other positions of delivery, full name care, safe and reliable.

- . Smooth running speed, precise position placement, reliable performance, durable:
- 2.ABS detachable head plate with automatic locking device, convenient disassembly rescue, special care and safe handling of patients;

  3. The head of the bed has anti-collision performance, anti-collision Angle is made of die-cast aluminum metal material, equipped with anti-collision wheel, durable.
- 4. The guardrail is made of polyurethane foam mold one-time molding, which can be closed under the bed plate after falling. The upper part of the guardrail is easy to hold, which can be used as the help rod when the patient stands up;
- Equipped with leg support frame, midwifery handle and other accessories, complete functions, easy to operate;
   Adopt middle control brake mute casters, stable, safe, easy to operate, easy to fix and move;
- 7. There is a V-shaped incision at the connection between the main mattress and the foot mattress, and the foot mattress can be folded. Mattress jacket waterproof design filler for decompression foam, waterproof, soft, anti-corrosion, anti-odor, easy to clean
- 8. The operating table is equipped with built-in battery to ensure the normal use of the equipment in the case of power failure.