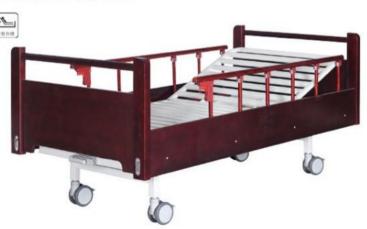

# ZF-MA-05手动三摇床

尺寸 (Size): 2050×960×430/700mm

# ZF-MA-06 手动三摇床

# ZF-MA-07手动三摇床