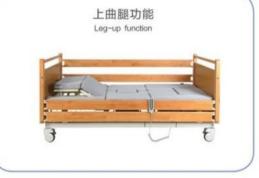

## 上曲腿功能 Leg-up function

平躺状态 手摇操作功能 The state of lying down Hand-operated function

解便功能 The defecation function

防下滑功能