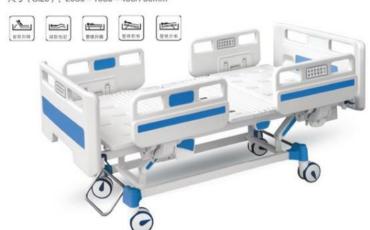

# ZF-EA-02电动五功能床

尺寸 (Size): 2050×1050×430/700mm

# ZF-EA-03电动五功能床

尺寸 (Size): 2050×1050×430/700mm

# ZF-EA-04 ICU 电动五功能床 ICU electric bed five function

尺寸 (Size): 2050×1050×430/700mm

# ZF-EA-05 电动五功能床 Electric bed five function

尺寸 (Size): 2050×1050×430/700mm