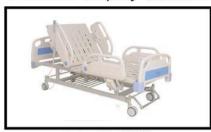

# Electric 5 function hospital bed

# ZF-EA-16 电动五功能病床

# Configuration and technical parameters 配置及技术参数:

| Control System                  | Bed surface                  | Head & foot board                     | Side rails                                    | Casters                   |
|---------------------------------|------------------------------|---------------------------------------|-----------------------------------------------|---------------------------|
| 控制系统                            | 床面                           | 床头、床尾板                                | 护栏                                            | 脚轮                        |
| Electric (4 motors)<br>电动(四个电机) | Stamping coiled steel 卷板冲压床面 | PP Square with controller PP方形床头带控制面板 | Stainless steel and Aluminum alloy 不锈钢立柱铝合金护栏 | Double-sided wheel 静音双面脚轮 |