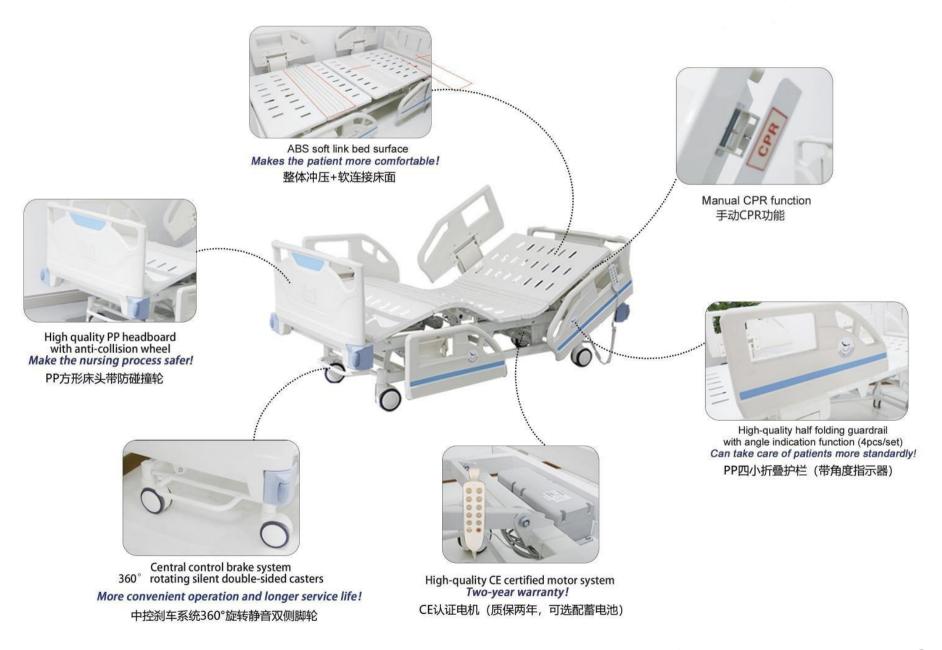

# Configuration and technical parameters 配置及技术参数:

| Control System                  | Bed surface                  | Head & foot board                     | Side rails                                    | Casters                   |
|---------------------------------|------------------------------|---------------------------------------|-----------------------------------------------|---------------------------|
| 控制系统                            | 床面                           | 床头、床尾板                                | 护栏                                            | 脚轮                        |
| Electric (4 motors)<br>电动(四个电机) | Stamping coiled steel 卷板冲压床面 | PP Square with controller PP方形床头带控制面板 | Stainless steel and Aluminum alloy 不锈钢立柱铝合金护栏 | Double-sided wheel 静音双面脚轮 |

# 功能展示: Product detail presentation

High quality PP head & foot board 优质PP床头床尾板 (经典款)

Steel plate integral stamping bed surface 钢板整体冲压床面

4-PP tuck-away side rail with angle indicator PP四小折叠护栏带角度指示器

Central control brake system 360° rotating silent double-sided casters 中控刹车系统360°旋转静音双侧脚轮

CE certified motor (two years warranty)
CE认证电机(质保两年,手控器可带电动CPR功能)