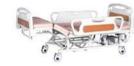

# ZF-EA-02电动五功能床

尺寸 (Size): 2050×1050×430/700mm

# ZF-EA-03电动五功能床

尺寸 (Size): 2050×1050×430/700mm

# ZF-EA-04 ICU 电动五功能床 ICU electric bed five function

尺寸 (Size): 2050×1050×430/700mm

# ZF-EA-05 电动五功能床 Electric bed five function

尺寸 (Size): 2050×1050×430/700mm