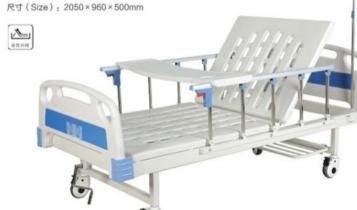

2050×960×500mm



# ZF-MA-10手动双摇床 Two cranks hospital bed

尺寸 (Size): 2050×960×500mm



# ZF-MA-11手动双摇床

尺寸 (Size): 2050×1050×500mm







# ZF-MA-12手动双摇床

尺寸 (Size): 2050×1050×500mm





# ZF-MA-13手动双摇床

尺寸(Size): 2050×1050×500mm



# ZF-MA-14手动双摇床

尺寸 (Size): 2050×960×500mm







# ZF-MA-17日式护栏双摇床

尺寸 (Size): 2050×960×500mm







# ZF-MA-18手动双摇床

尺寸 (Size): 2050×960×500mm





# ZF-MA-19手动双摇床

尺寸 (Size): 2050×960×500mm







# ZF-MA-20手动双摇床

尺寸 (Size): 2050×960×500mm





# ZF-MA-21 手动双摇床

尺寸 (Size): 2050×960×500mm



# ZF-MA-22 手动双摇床-C型板床面

尺寸 (Size): 2050×960×500mm



# ZF-MA-23手动双摇床-@口型

尺寸 (Size): 2050×960×500mm



# ZF-MA-24手动双摇床 尺寸 (Size): 2050×960×500mm RESERVE SEED

# ZF-MA-25 手动单摇床

尺寸 (Size): 2050×960×500mm



# ZF-MA-26 手动单摇床

尺寸 (Size): 2050×960×500mm



# ZF-MA-27手动单摇床



# ZF-MA-28 手动单摇床

尺寸 (Size): 2050×960×500mm



# ZF-MA-29 手动单摇床 -C型版床面

尺寸 (Size): 2050×960×500mm

ZF-MA-31手动单摇床



尺寸 (Size): 2050×960×430/700mm



# ZF-MA-30 手动单摇床 - 便口型

尺寸 (Size): 2050×960×500mm



# ZF-MA-32 平板病床



# ZF-MA-33手动双摇床

尺寸 (Size): 2050×1050×480mm



# ZF-MA-34手动双摇床

尺寸 (Size): 2050×900×480mm



# ZF-MA-35 手动单摇床 - 便口型

尺寸 (Size): 2050×900×480mm



# ZF-MA-36平板病床

尺寸 (Size): 2050×900×480mm





# 功能特点: Function characteristics

- · 外型尺寸:(长x宽x床面高)2025x1025 x500mm
- · 功能: 电动左右翻身、电动起身、电动腿位升降、手动坐便转换
- · 手动电动两种操作模式,满足不同条件下产品的正常使用
- · 可一键复位到床体平躺状态,不必依次恢复各功能
- · 全封闭实木护栏上下升降操作,坚固、轻便、易于清洁
- · 起背防侧滑: 随着人体坐起角度不断加大,两侧床板向内运动,呈半包围形式,避免被护理者向两侧倾斜。
- · 定时翻身时间有 30 分钟与 45 分钟两种操作模式可供选择
- 床头床尾采用优质刨花板和优质实木板组合成型
- · 坐便转换为手动快速扳手,可使便口在 1 秒内打开,减少等待时间
- · 重量: 110kg 工作负重: 200kg

- 1. Overall dimensi