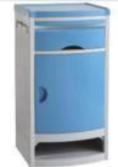

es 不锈钢小推车系列



ZF-ST01 治疗车 Treament Trolley



ZF-ST04 麻醉送药车 Anesthesia Medicine Trolley



ZF-ST07输液车 Infusion Trolley



ZF-ST02 治疗车 Treament Trolley



ZF-ST05 麻醉柜 Anesthesia Cabinet



ZF-ST08 病历车 Medical Record Trolley



ZF-ST03 组装款治疗车 Treament Trolley



ZF-ST06 抢救车 Rescue Trolley



ZF-ST09 仪器车 Instrument Trolley

# 床头柜系列 Bedside table series



ZF-C01

# ABS 床头柜

ZF-C01 ABS Bedside Cabinet

尺寸 (Size): 420×450×720mm



# ZF-C02

# ABS 床头柜

ZF-C02 ABS Bedside Cabinet

尺寸 (Size): 480×480×760mm



# ZF-C03

# ABS 床头柜 (不锈钢面)

ZF-C03 ABS Bedside Cabinet (stainless steel surface)

尺寸 (Size): 480×480×760mm



# **ZF-C04** ABS 床头柜 (不锈侷面)

ZF-C04 ABS Bedside Cabinet (stainless steel surface)

尺寸 (Size): 480×480×760mm



# ZF-C05 ABS 床头柜

ZF-C05 ABS Bedside Cabinet

尺寸(Size): 480×480×760mm



# ZF-C06 ABS 床头柜

ZF-C06 ABS Bedside Cabinet

尺寸 (Size); 480×480×880mm



# ZF-C07

# ABS 床头柜

ZF-C07ABS Bedside Cabinet

尺寸 (Size): 480×480×820mm



# ZF-C08

# 塑钢一体床头柜

ZF-C08 Model steel Bedside Cabinet

尺寸 (Size): 465 \* 455 × 810mm



# ZF-C09

# ABS 床头柜

ZF-C09 ABS Bedside Cabinet

尺寸 (Size): 480×480×760mm



# ZF-C10 ABS 床头柜

ZF-C10 ABS Bedside Cabinet

尺寸 (Size): 480×480×880mm



# ZF-C11

# 木制床头柜

ZF-C11Wooden Bedside Cabinet

尺寸 (Size): 450×450×720mm



# ZF-C12 木制床头柜

ZF-C12 WoodenBedside Cabinet

尺寸 (Size): 450×450×720mm

# 气床垫、输液恒温器系列 Air mattress, infusion thermostat

# 波动型气床垫

ZF-QD01 Fluctuation type Air mattress

尺寸 (Size): 2000 = 900mm



# 便口型气床垫

ZF-QD02 They die Air mattress

Rtf (Size): 2000 × 900mm



# 护理床专用气床垫

ZF-QD03 Nursing bed special-purpose Air mattress