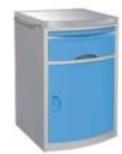

esia Trolley



ZFT08 多功能简易小推车 Multifunctional Small Trolley



ZFT03 送药车 Medicine Trolley



ZFT06 病历车 Medical Record Trolley



ZFT09 污物车 Dirt Trolley

# Stainless Steel Trolley Series 不锈钢小推车系列



ZF-ST01 治疗车 Treament Trolley



ZF-ST04 麻醉送药车 Anesthesia Medicine Trolley



ZF-ST07输液车 Infusion Trolley



ZF-ST02 治疗车 Treament Trolley



ZF-ST05 麻醉柜 Anesthesia Cabinet



ZF-ST08 病历车 Medical Record Trolley



ZF-ST03 组装款治疗车 Treament Trolley



ZF-ST06 抢救车 Rescue Trolley



ZF-ST09 仪器车 Instrument Trolley

# 床头柜系列 Bedside table series



ZF-C01

# ABS 床头柜

ZF-C01 ABS Bedside Cabinet

尺寸 (Size): 420×450×720mm



# ZF-C02

# ABS 床头柜

ZF-C02 ABS Bedside Cabinet

尺寸 (Size): 480×480×760mm



# ZF-C03

# ABS 床头柜 (不锈钢面)

ZF-C03 ABS Bedside Cabinet (stainless steel surface)

尺寸 (Size): 480×480×760mm



# **ZF-C04** ABS 床头柜 (不锈侷面)

ZF-C04 ABS Bedside Cabinet (stainless steel surface)

尺寸 (Size): 480×480×760mm



# ZF-C05 ABS 床头柜

ZF-C05 ABS Bedside Cabinet

尺寸(Size): 480×480×760mm



# ZF-C06 ABS 床头柜

ZF-C06 ABS Bedside Cabinet

尺寸 (Size); 480×480×880mm



# ZF-C07

# ABS 床头柜

ZF-C07ABS Bedside Cabinet

尺寸 (Size): 480×480×820mm



# ZF-C08

# 塑钢一体床头柜

ZF-C08 Model steel Bedside Cabinet

尺寸 (Size): 465 \* 455 × 810mm



# ZF-C09

# ABS 床头柜

ZF-C09 ABS Bedside Cabinet

尺寸 (Size): 480×480×760mm



# ZF-C10 ABS 床头柜

ZF-C10 ABS Bedside Cabinet

尺寸 (Size): 480×480×880mm



# ZF-C11

# 木制床头柜

ZF-C11Wooden Bedside Cabinet

尺寸 (Size): 450×450×720mm



# ZF-C12 木制床头柜

ZF-C12 WoodenBedside Cabinet

尺寸 (Size): 450×450×720mm

# 气床垫、输液恒温器系列 Air mattress, infusion thermostat

# 波动型气床垫

ZF-QD01 Fluctua