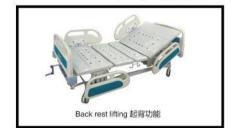

# Function display 功能展示:

Back rest lifting 起背功能

Leg rest lifting 曲腿功能

Leg curving and backrest rise-up 背膝同升降

Casters 脚轮

Central locking system

中控刹车脚轮

Side rails 护栏