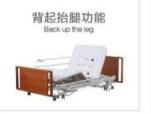

# Function display 功能展示:

# Function display 功能展示:

Back rest lifting 起背功能

Leg rest lifting 曲腿功能

Leg curving and backrest rise-up 背膝同升降

Casters 脚轮

Central locking system

中控刹车脚轮

Side rails 护栏