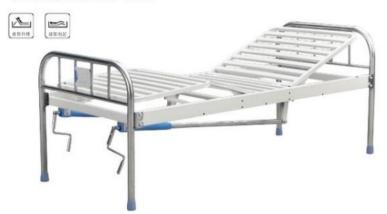

# ZF-MA-05手动三摇床

尺寸 (Size): 2050×960×430/700mm

# ZF-MA-06 手动三摇床

# ZF-MA-07手动三摇床