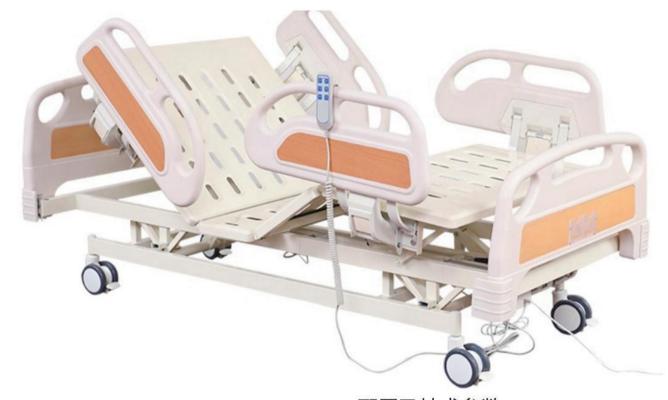

# Configuration and technical parameters 配置及技术参数:

| Control System                  | Bed surface                  | Head & foot board                     | Side rails                                    | Casters                   |
|---------------------------------|------------------------------|---------------------------------------|-----------------------------------------------|---------------------------|
| 控制系统                            | 床面                           | 床头、床尾板                                | 护栏                                            | 脚轮                        |
| Electric (4 motors)<br>电动(四个电机) | Stamping coiled steel 卷板冲压床面 | PP Square with controller PP方形床头带控制面板 | Stainless steel and Aluminum alloy 不锈钢立柱铝合金护栏 | Double-sided wheel 静音双面脚轮 |

# Electric 3 function hospital bed

ZF-EA-17 电动三功能病床