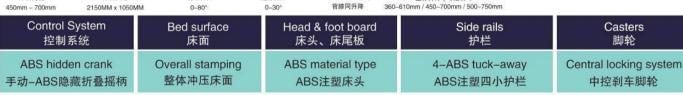

# Function display 功能展示:

| 450mn | 1 – 700mm 2150MM x 1050I        | MM 0–80°                   | 0-30° 背膝同升降                 | 360-610mm / 450-700mm / 500-750mm |                           |
|-------|---------------------------------|----------------------------|-----------------------------|-----------------------------------|---------------------------|
|       | Control System<br>控制系统          | Bed surface<br>床面          | Head & foot board<br>床头、床尾板 | Side rails<br>护栏                  | Casters<br>脚轮             |
|       | Electric (3 motors)<br>电动(3个电机) | Overall stamping<br>整体冲压床面 | PP material type<br>PP吹塑经典款 | 4–PP tuck–away<br>优质PP四小护栏        | Double-sided wheel 静音双面脚轮 |