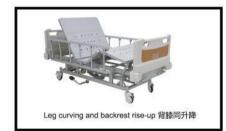

# Function display 功能展示:

Back rest lifting 起背功能

Leg rest lifting 曲腿功能

Leg curving and backrest rise-up 背膝同升降

Casters 脚轮

Central locking system

中控刹车脚轮

Side rails 护栏