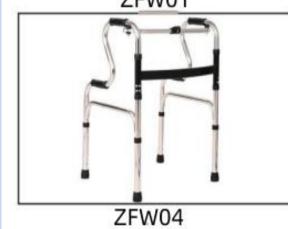

binet

尺寸 (Size): 465 \* 455 × 810mm



# ZF-C09

# ABS 床头柜

ZF-C09 ABS Bedside Cabinet

尺寸 (Size): 480×480×760mm



# ZF-C10 ABS 床头柜

ZF-C10 ABS Bedside Cabinet

尺寸 (Size): 480×480×880mm



# ZF-C11

# 木制床头柜

ZF-C11Wooden Bedside Cabinet

尺寸 (Size): 450×450×720mm



# ZF-C12 木制床头柜

ZF-C12 WoodenBedside Cabinet

尺寸 (Size): 450×450×720mm

# 气床垫、输液恒温器系列 Air mattress, infusion thermostat

# 波动型气床垫

ZF-QD01 Fluctuation type Air mattress

尺寸 (Size): 2000 = 900mm



# 便口型气床垫

ZF-QD02 They die Air mattress

Rtf (Size): 2000 × 900mm



# 护理床专用气床垫

ZF-QD03 Nursing bed special-purpose Air mattress



# 整体翻身便口型气床垫

ZF-QD04 Integral turning over with toilet type Air mattress

尺寸(Size): 2000×900mm



# 输液恒温器

Transfusion thermostat



33



# Manual wheelchair



# 电动轮椅



# Walker series 助行器系列



















# 坐便椅、助行器系列 Commode chair, walker



# 拐杖、助行器系列 Crutches, walking aid series



# 配件系列 Accessories Series

# ABS 伸缩餐板 -1 ABS telescopic dinner plate-1

# ABS 伸缩餐板-2 ABS telescopic dinner plate-2

# PP 餐桌





复合床头



铝合金复合床头

Aluminum alloy composite bed



铝合金护栏 Aluminum guardrail



S型立柱铝合金护栏

S type column aluminum guardrail



插式铁护栏

Plug-in iron fence



日式铁护栏 Japanese iron fence



旋转助站护栏



四折床垫





YH-E02 移动升降餐桌 HR-E02 Mobile lift table



# 配件系列 Accessories Series

ABS 床头 ABS bedside



ICU 病床床头-1 (2)

Head of ICU SICKBED -1 (2)



ICU 病床床头-1 (1)

Head of ICU SICKBED -1 (1)







防撞轮床头-1

Anti-collision wheel head -1



防撞轮床头-3(2)

Anti-collision wheel head -3(2)



防撞轮床头 -3(1)

Anti-collision wheel head -3(1)



铝合金复合床头





Aluminum alloy composite bed head

欧式床头-1