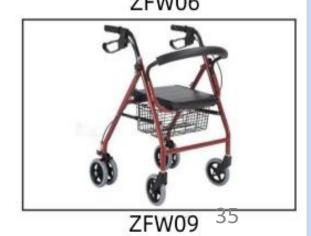

(Size): 465 \* 455 × 810mm



# ZF-C09

# ABS 床头柜

ZF-C09 ABS Bedside Cabinet

尺寸 (Size): 480×480×760mm



# ZF-C10 ABS 床头柜

ZF-C10 ABS Bedside Cabinet

尺寸 (Size): 480×480×880mm



# ZF-C11

# 木制床头柜

ZF-C11Wooden Bedside Cabinet

尺寸 (Size): 450×450×720mm



# ZF-C12 木制床头柜

ZF-C12 WoodenBedside Cabinet

尺寸 (Size): 450×450×720mm

# 气床垫、输液恒温器系列 Air mattress, infusion thermostat

# 波动型气床垫

ZF-QD01 Fluctuation type Air mattress

尺寸 (Size): 2000 = 900mm



# 便口型气床垫

ZF-QD02 They die Air mattress

Rtf (Size): 2000 × 900mm



# 护理床专用气床垫

ZF-QD03 Nursing bed special-purpose Air mattress



# 整体翻身便口型气床垫

ZF-QD04 Integral turning over with toilet type Air mattress

尺寸(Size): 2000×900mm



# 输液恒温器

Transfusion thermostat



33



# Manual wheelchair



# 电动轮椅



# Walker series 助行器系列



















# 坐便椅、助行器系列 Commode chair, walker



# 拐杖、助行器系列 Crutches, walking aid series



# 配件系列 Accessories Series

# ABS 伸缩餐板 -1 ABS telescopic dinner plate-1

# ABS 伸缩餐板-2 ABS telescopic dinner plate-2

# PP 餐桌





复合床头



铝合金复合床头

Aluminum alloy composite bed



铝合金护栏 Aluminum guardrail



S型立柱铝合金护栏

S type column aluminum guardrail



插式铁护栏

Plug-in iron fence



日式铁护栏 Japanese iron fence



旋转助站护栏



四折床垫





YH-E02 移动升降餐桌 HR-E02 Mobile lift table



# 配件系列 Accessories Series

ABS 床头 ABS bedside



ICU 病床床头-1 (2)

Head of ICU SICKBED -1 (2)



ICU 病床床头-1 (1)

Head of ICU SICKBED -1 (1)







防撞轮床头-1

Anti-collision wheel head -1



防撞轮床头-3(2)

Anti-collision wheel head -3(2)



防撞轮床头 -3(1)

Anti-collision wheel head -3(1)



铝合金复合床头





Aluminum alloy composite bed head

欧式床头-1

European