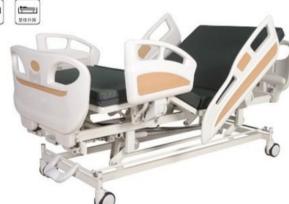

# ZF-EA-02电动五功能床

尺寸 (Size): 2050×1050×430/700mm

# ZF-EA-03电动五功能床

尺寸 (Size): 2050×1050×430/700mm

# ZF-EA-04 ICU 电动五功能床 ICU electric bed five function

尺寸 (Size): 2050×1050×430/700mm

# ZF-EA-05 电动五功能床 Electric bed five function

尺寸 (Size): 2050×1050×430/700mm