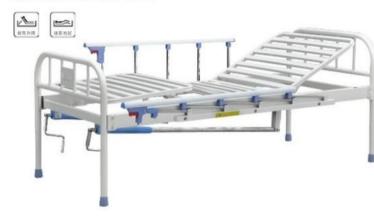

960×500mm







# ZF-MA-17日式护栏双摇床

尺寸 (Size): 2050×960×500mm







# ZF-MA-18手动双摇床

尺寸 (Size): 2050×960×500mm





# ZF-MA-19手动双摇床

尺寸 (Size): 2050×960×500mm







# ZF-MA-20手动双摇床

尺寸 (Size): 2050×960×500mm





# ZF-MA-21 手动双摇床

尺寸 (Size): 2050×960×500mm



# ZF-MA-22 手动双摇床-C型板床面

尺寸 (Size): 2050×960×500mm



# ZF-MA-23手动双摇床-@口型

尺寸 (Size): 2050×960×500mm



# ZF-MA-24手动双摇床 尺寸 (Size): 2050×960×500mm RESERVE SEED

# ZF-MA-25 手动单摇床

尺寸 (Size): 2050×960×500mm



# ZF-MA-26 手动单摇床

尺寸 (Size): 2050×960×500mm



# ZF-MA-27手动单摇床



# ZF-MA-28 手动单摇床

尺寸 (Size): 2050×960×500mm



# ZF-MA-29 手动单摇床 -C型版床面

尺寸 (Size): 2050×960×500mm

ZF-MA-31手动单摇床



尺寸 (Size): 2050×960×430/700mm



# ZF-MA-30 手动单摇床 - 便口型

尺寸 (Size): 2050×960×500mm



# ZF-MA-32 平板病床



# ZF-MA-33手动双摇床

尺寸 (Size): 2050×1050×480mm



# ZF-MA-34手动双摇床

尺寸 (Size): 2050×900×480mm



# ZF-MA-35 手动单摇床 - 便口型

尺寸 (Size): 2050×900×480mm



# ZF-MA-36平板病床

尺寸 (Size): 2050×900×480mm





# 功能特点: Function characteristics

- · 外型尺寸:(长x宽x床面高)2025x1025 x500mm
- · 功能: 电动左右翻身、电动起身、电动腿位升降、手动坐便转换
- · 手动电动两种操作模式,满足不同条件下产品的正常使用
- · 可一键复位到床体平躺状态,不必依次恢复各功能
- · 全封闭实木护栏上下升降操作,坚固、轻便、易于清洁
- · 起背防侧滑: 随着人体坐起角度不断加大,两侧床板向内运动,呈半包围形式,避免被护理者向两侧倾斜。
- · 定时翻身时间有 30 分钟与 45 分钟两种操作模式可供选择
- 床头床尾采用优质刨花板和优质实木板组合成型
- · 坐便转换为手动快速扳手,可使便口在 1 秒内打开,减少等待时间
- · 重量: 110kg 工作负重: 200kg

- 1. Overall dimension: (length \* width \* height) 2,0250 \* 1,025 \* 500mm
- Functions: power-driven turnover to left and right, power-driven back lifting, power-driven leg position lifting and falling, and manually potty conversion
- 3. Manual & electric operation modes, to meet the n