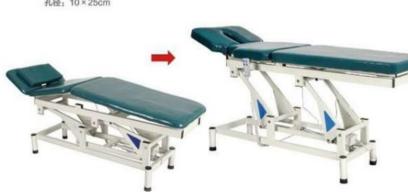

640 × 500/900mm

ZF-IIS-01 Hydiaulic Stretcher

尺寸 (Size) 1930 × 640 × 500/900mm



# ZF-HS-02 转运车

ZF-HS-02 Hydiaulic Stretcher

1930 × 640 × 500/900mm





# ZF-HS-04

# 手术对接车

ZF-HS-04 Luxurious docking car

尺寸 (Size)

3650 × 640 × 640/970mm



# ZF-HS-06

# 豪华液压升降平车

ZF-HS-06 Luxury hydraulic lift flat car

尺寸 (Size)

1980 × 800 × 610/930mm



# 按摩床系列 Massage bed

# ZF-M01按摩床

ZF-M01 Massage bed



尺寸 (Size): 1900×600×650mm 孔径: 18cm

# ZF-M02按摩床

ZF-M02 Massage bed



孔径: 18cm

# ZF-M03按摩床

ZF-M03 Massage bed



R寸 (Size): 1900×600×650mm 孔径: 18cm

# ZF-M04按摩床

ZF-M04 Massage bed



尺寸 (Size): 1900×700×650mm 孔经: 18cm

# ZF-M05门诊床 ZF-M05 Outpatient bed



尺寸 (Size): 1900×600×650mm

# 检查床系列 Examination bed

# **ZF-J01** 按摩床

ZF-J01 Massage bed

尺寸 (Size): 1800×780×610/900mm 孔径: 10×25cm



# ZF-J02电动升降检查床 ZF-J02 Electric lift check the bed

尺寸 (Size): 2000×600×400/900mm 升降行程: 400-900cm



# Stretcher series 担架车系列



# Aluminum alloy automatic shift stretcher ZFS-03 铝合金自动变位担架车



Aluminum alloy stretcher ambulance ZFS-02 铝合金担架救护车



Aluminum alloy chair stretcher z<sub>FS-04</sub> 铝合金椅式担架车



# Stretcher series 担架系列





Iron spray stretcher ZFS-05 铁喷塑担架







Stainless steel stretcher ZFS-07 不锈钢担架

# 陪护椅、输液椅系列 Accompanying chair, infusion chair









# 陪护椅、输液椅系列 Accompanying chair, infusion chair







# **ABS Trolley Series** ABS小推车系列



ZFT01 急救车 Emergency Trolley



ZFT04 输液车 Infusion Trolley



ZFT07多功能护理车 Multifunctional Care Trolley



ZFT02 治疗车 Treament Trolley



ZFT05 麻醉车 Anesthesia Trolley



ZFT08 多功能简易小推车 Multifunctional Small Trolley



ZFT03 送药车 Medicine