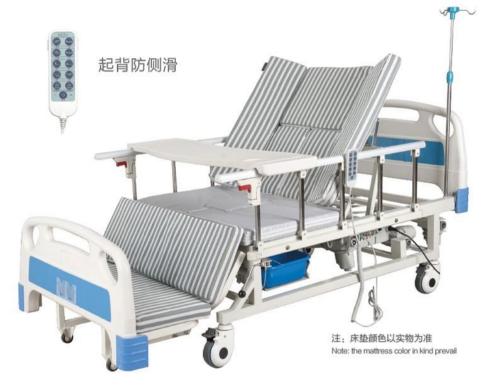

# ZF-EA-05 电动五功能床 Electric bed five function

尺寸 (Size): 2050×1050×430/700mm

# Electric 5 function hospital bed(with manual CPR)

# ZF-EA-14 电动五功能病床 (带手动CPR功能)

# Configuration and technical parameters 配置及技术参数:

# Function display 功能展示:

# Product detail presentation