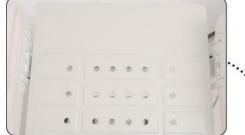

# Configuration and technical parameters 配置及技术参数:

| Control System                  | Bed surface                  | Head & foot board                     | Side rails                                    | Casters                   |
|---------------------------------|------------------------------|---------------------------------------|-----------------------------------------------|---------------------------|
| 控制系统                            | 床面                           | 床头、床尾板                                | 护栏                                            | 脚轮                        |
| Electric (4 motors)<br>电动(四个电机) | Stamping coiled steel 卷板冲压床面 | PP Square with controller PP方形床头带控制面板 | Stainless steel and Aluminum alloy 不锈钢立柱铝合金护栏 | Double-sided wheel 静音双面脚轮 |

# Configuration and technical parameters 配置及技术参数:

| Control System                   | Bed surface                | Head & foot board   | Side rails               | Casters |
|----------------------------------|----------------------------|---------------------|--------------------------|---------|
| 控制系统                             | 床面                         | 床头、床尾板              | 护栏                       | 脚轮      |
| ABS hidden crank<br>手动-ABS隐藏折叠摇柄 | Overall stamping<br>整体冲压床面 | PP Square<br>PP方形床头 | 4-PP tuck-away<br>PP四小护栏 |         |