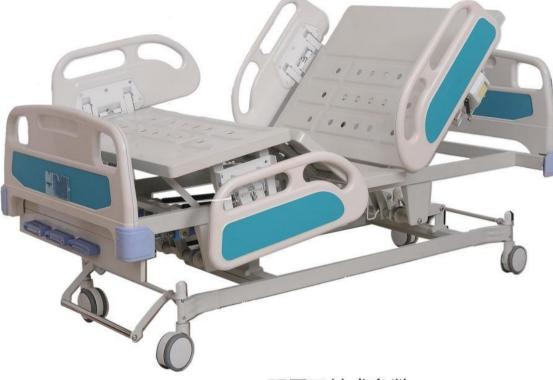

# Electric 5 function hospital bed

# ZF-EA-16 电动五功能病床

# Configuration and technical parameters 配置及技术参数:

| Control System                  | Bed surface                  | Head & foot board                     | Side rails                                    | Casters                   |
|---------------------------------|------------------------------|---------------------------------------|-----------------------------------------------|---------------------------|
| 控制系统                            | 床面                           | 床头、床尾板                                | 护栏                                            | 脚轮                        |
| Electric (4 motors)<br>电动(四个电机) | Stamping coiled steel 卷板冲压床面 | PP Square with controller PP方形床头带控制面板 | Stainless steel and Aluminum alloy 不锈钢立柱铝合金护栏 | Double-sided wheel 静音双面脚轮 |