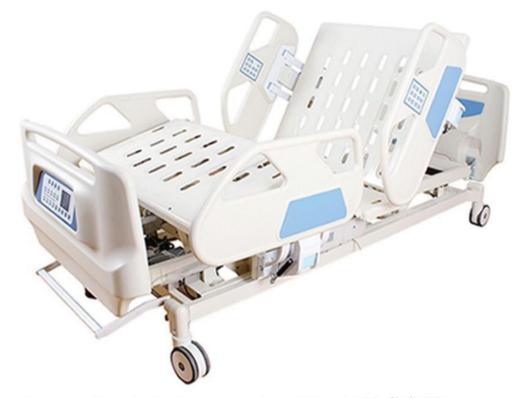

# Electric 5 function hospital bed

# ZF-EA-16 电动五功能病床

# Configuration and technical parameters 配置及技术参数:

| Control System                  | Bed surface                  | Head & foot board                     | Side rails                                    | Casters                   |
|---------------------------------|------------------------------|---------------------------------------|-----------------------------------------------|---------------------------|
| 控制系统                            | 床面                           | 床头、床尾板                                | 护栏                                            | 脚轮                        |
| Electric (4 motors)<br>电动(四个电机) | Stamping coiled steel 卷板冲压床面 | PP Square with controller PP方形床头带控制面板 | Stainless steel and Aluminum alloy 不锈钢立柱铝合金护栏 | Double-sided wheel 静音双面脚轮 |