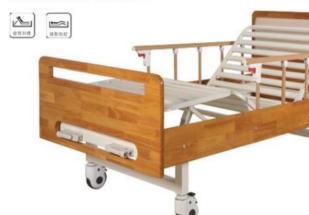

welded by the robot, the welding is reliable, smooth and finishing, sturdy
- 9. and durable.
- 10. 10.Weight:110kg Work load:200kg





翻身功能 平躺状态 上曲腿功能 解便功能 Turning-over function The state of lying down Leg-up function The defecation function



# **ZF**-E01电动家居旋转床

























# ZF-E02 电动五功能家居床



尺寸 (Size):



长 2050 × 960 × 350/670mm

















# ZF-E03 电动三功能家居床 Manual functional household bed

尺寸(Size):长2020×1000×350/670mm



# ZF-E04 电动三功能家居床 Manual functional household bed

尺寸 (Size): 2070×1020 (1105 含床头)×480mm









# ZF-E05 电动三功能家居床

尺寸 (Size): 2020 × 1000 × 320/670mm









# ZF-E06 电动两功能家居床

尺寸 (Size): 2050×1020×530mm







# ZF-E07 电动两功能家居床 Manual functional household bed

尺寸 (Size): 2080×1060×480mm





# ZF-E08 手动两功能家居床

尺寸 (Size): 2050 × 960 × 500mm



# ZF-E09 手动两功能家居床

尺寸 (Size): 2025×1025×470mm







# ZF-E10 手动一功能家居床

尺寸 (Size): 2070×1020×510mm



# Baby/children bed series 婴儿/儿童床系列

Children hospital bed ZFX-01 儿童病床



Children hospital bed ZFX-02 儿童病床



Baby cart **ZFX-05** 婴儿床





Children hospital bed ZFX-03 儿童病床



Baby cart ZFX-04 婴儿床



Baby cart **ZFX-06** 婴儿床







# 医院/病房用具 Operating table/Emergency cart/Transfer cart

# 妇科检查床

# **Gynecological examination table**



# Electric operating bed series 电动手术床系列

Electric surgery comprehensive operating bed ZF-ES-01电动外科综合手术床



| 长: 2050mm<br>Length: 2050mm                              | 宽: 500mm<br>Width: 500mm              |  |  |
|----------------------------------------------------------|---------------------------------------|--|--|
| 高度: 750–1050mm(升降)<br>Height: 750