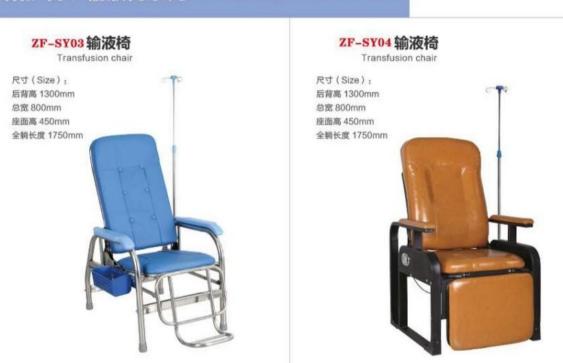

寸 (Size): 1900×600×650mm 孔径: 18cm

# ZF-M04按摩床

ZF-M04 Massage bed



尺寸 (Size): 1900×700×650mm 孔经: 18cm

# ZF-M05门诊床 ZF-M05 Outpatient bed



尺寸 (Size): 1900×600×650mm

# 检查床系列 Examination bed

# **ZF-J01** 按摩床

ZF-J01 Massage bed

尺寸 (Size): 1800×780×610/900mm 孔径: 10×25cm



# ZF-J02电动升降检查床 ZF-J02 Electric lift check the bed

尺寸 (Size): 2000×600×400/900mm 升降行程: 400-900cm



# Stretcher series 担架车系列



# Aluminum alloy automatic shift stretcher ZFS-03 铝合金自动变位担架车



Aluminum alloy stretcher ambulance ZFS-02 铝合金担架救护车



Aluminum alloy chair stretcher z<sub>FS-04</sub> 铝合金椅式担架车



# Stretcher series 担架系列





Iron spray stretcher ZFS-05 铁喷塑担架







Stainless steel stretcher ZFS-07 不锈钢担架

# 陪护椅、输液椅系列 Accompanying chair, infusion chair









# 陪护椅、输液椅系列 Accompanying chair, infusion chair







# **ABS Trolley Series** ABS小推车系列



ZFT01 急救车 Emergency Trolley



ZFT04 输液车 Infusion Trolley



ZFT07多功能护理车 Multifunctional Care Trolley



ZFT02 治疗车 Treament Trolley



ZFT05 麻醉车 Anesthesia Trolley



ZFT08 多功能简易小推车 Multifunctional Small Trolley



ZFT03 送药车 Medicine Trolley



ZFT06 病历车 Medical Record Trolley



ZFT09 污物车 Dirt Trolley

# Stainless Steel Trolley Series 不锈钢小推车系列



ZF-ST01 治疗车 Treament Trolley



ZF-ST04 麻醉送药车 Anesthesia Medicine Trolley



ZF-ST07输液车 Infusion Trolley



ZF-ST02 治疗车 Treament Trolley



ZF-ST05 麻醉柜 Anesthesia Cabinet



ZF-ST08 病历车 Medical Record Trolley



ZF-ST03 组装款治疗车 Treament Trolley



ZF-ST06 抢救车 Rescue Trolley



ZF-ST09 仪器车 Instrument Trolley

# 床头柜系列 Bedside table series



ZF-C01

# ABS 床头柜

ZF-C01 ABS Bedside Cabinet

尺寸 (Size): 420×450×