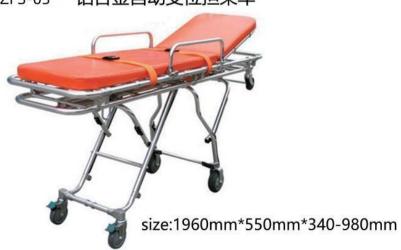

# Aluminum alloy automatic shift stretcher ZFS-03 铝合金自动变位担架车

Aluminum alloy stretcher ambulance ZFS-02 铝合金担架救护车

Aluminum alloy chair stretcher z<sub>FS-04</sub> 铝合金椅式担架车