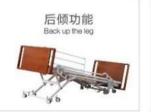

# Function display 功能展示:

# Function display 功能展示:

Back rest lifting 起背功能

Leg rest lifting 曲腿功能

Leg curving and backrest rise-up 背膝同升降

Casters 脚轮

Central locking system

中控刹车脚轮

Side rails 护栏