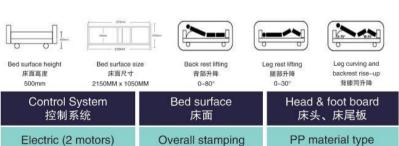

# Function display 功能展示:

| 450mn | 1 – 700mm 2150MM x 1050I        | MM 0–80°                   | 0-30° 背膝同升降                 | 360-610mm / 450-700mm / 500-750mm |                           |
|-------|---------------------------------|----------------------------|-----------------------------|-----------------------------------|---------------------------|
|       | Control System<br>控制系统          | Bed surface<br>床面          | Head & foot board<br>床头、床尾板 | Side rails<br>护栏                  | Casters<br>脚轮             |
|       | Electric (3 motors)<br>电动(3个电机) | Overall stamping<br>整体冲压床面 | PP material type<br>PP吹塑经典款 | 4–PP tuck–away<br>优质PP四小护栏        | Double-sided wheel 静音双面脚轮 |