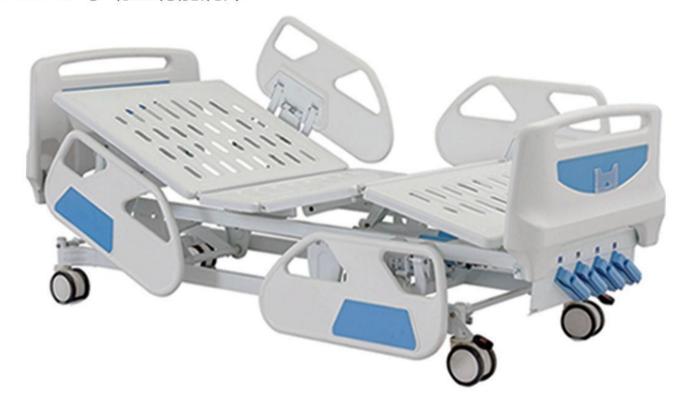

# Electric 5 function hospital bed

# ZF-EA-16 电动五功能病床

# Configuration and technical parameters 配置及技术参数:

| Control System                  | Bed surface                  | Head & foot board                     | Side rails                                    | Casters                   |
|---------------------------------|------------------------------|---------------------------------------|-----------------------------------------------|---------------------------|
| 控制系统                            | 床面                           | 床头、床尾板                                | 护栏                                            | 脚轮                        |
| Electric (4 motors)<br>电动(四个电机) | Stamping coiled steel 卷板冲压床面 | PP Square with controller PP方形床头带控制面板 | Stainless steel and Aluminum alloy 不锈钢立柱铝合金护栏 | Double-sided wheel 静音双面脚轮 |