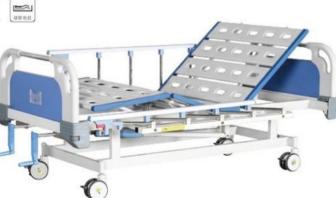

# ZF-EA-02电动五功能床

尺寸 (Size): 2050×1050×430/700mm

# ZF-EA-03电动五功能床

尺寸 (Size): 2050×1050×430/700mm