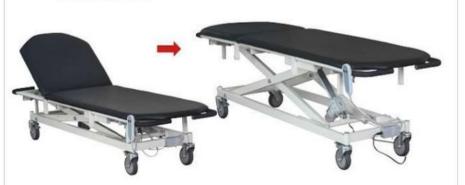

# ZF-J02电动升降检查床 ZF-J02 Electric lift check the bed

尺寸 (Size): 2000×600×400/900mm 升降行程: 400-900cm