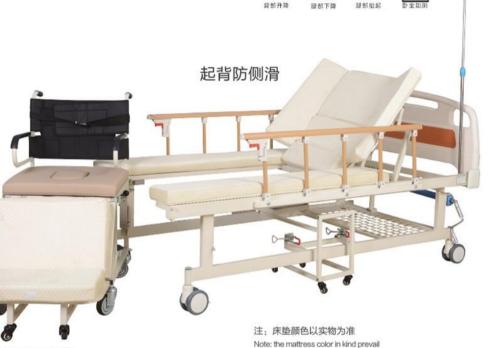

# 手电一体多功能防下滑防侧翻护理床

**ZF-ME-04** Manual& electric integration multi-functional prevent side slide and side rollover nursing bed

- 外型尺寸: (长 × 宽 × 床面高) 2080 × 960 × 560mm
- 功能: 电动左右翻身、电动起背、电动腿位升降、手动坐便转换
- 起背防侧滑:随着人体坐起角度不断加大,两侧床板向内运动,成半包围形式、避免被护理者向两侧倾斜
- 坐立防侧滑:随着其被功能的进行,人体腿部的托板向上抬起,很好的防止了被护理者在起背过程中失去有 效的坐姿,产生下滑和坐便位置偏移
- 定时翻身时间有30分钟和45分钟两种操作模式可选择
- 电机末端都是采用内藏式设计,可防止在电动护理时电机与物体缠绕

- 1. Overall dimension: (length \* width \* height) 2,100 \* 960 \* 560mm
- 2. Functions: power-driven turnover to left and right, power-driven back lifting, power-driven leg position lifting and falling, and power-driven potty conversion, power-driven defecation.
- 3. Back lifting prevents side slide, as sit-up angle of the human body continuously increases, bedplates at two sides move inward in half-surrounded pattern so as to prevent the person to be cared from inclining to two sides.
- 4. Electric and manually crank two operation models, to satisfy the normal use of different situations.
- 5. The hip mattress adopt waterproof material, prevent the inner form liquid pollution.
- 6. The bed body can realize one-button resetting to lie-flat status without any need to restore functions one by one.
- 7. Timed turnover period is optional (30min or 45min).
- 8. The end of electrical machine is designed as built-in type, which can prevent the twisting of electrical machine with object during power-driven nursing
- 9. Weight:110kg Work load:200kg

- 可一键复位到床体平躺状态,不必依次恢复各功能

- 坐便转换为手动快速扳手,可使便口在1秒内打开,减少等待时间
- · 重量: 110kg 工作负重: 200kg

# 起背防下滑防侧滑 The back-lifting anti slide/sideslip function

注:床垫颜色以实物为准

Note: the mattress color in kind prevail

平躺状态 The state of lying down

坐起状态 The state of sit up

解便功能 The defecation function