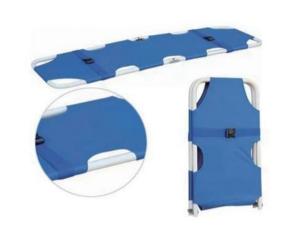

# Stretcher series 担架系列

Iron spray stretcher ZFS-05 铁喷塑担架

Stainless steel stretcher ZFS-07 不锈钢担架