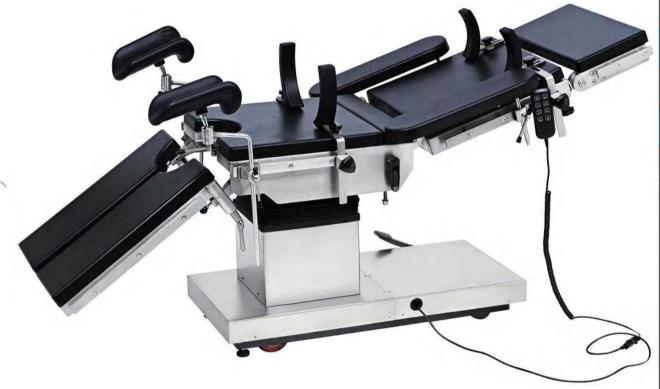

# Electric operating bed series 电动手术床系列

Electric surgery comprehensive operating bed ZF-ES-01电动外科综合手术床

| 长: 2050mm<br>Length: 2050mm                              | 宽: 500mm<br>Width: 500mm              |  |  |
|----------------------------------------------------------|---------------------------------------|--|--|
| 高度: 750–1050mm(升降)<br>Height: 750–1050mm(go up and down) |                                       |  |  |
| 前倾: 20°<br>Forward leaning: 20°                          | 后倾:15°<br>Recline:15°                 |  |  |
| 左倾: 18°<br>Left-leaning: 18°                             | 右倾: 18°<br>Right-leaning: 18°         |  |  |
| 背板上升: 60°<br>Backplane lift: 60°                         | 背板下降: 15°<br>Backplane drop: 15°      |  |  |
| 头板上升: 60°<br>Head lift: 60°                              | 头板下降: 90°<br>Head drop: 90°           |  |  |
| 腿板下折: 90°<br>Leg plate fold down: 90°                    | 腿板外展: 90°<br>Leg plate abduction: 90° |  |  |

腰板可上升120mm The waist can rise120mm

本产品可供医院实行头、颈、胸腹腔、会阴、四肢等 外科、妇产科、五官科、脑外科手术。台面可分为四段, 由头板、背板、臀板和腿板组成, 腿板即可外展又可拆 卸,调节十分方便,十分适合泌尿科手术;产品主体采用 304不锈钢材质制作而成,床身整体各个部位的驱动方式 均由电动推杆实现,采用知名品牌电机系统,可保证运行 后无噪音, 杜绝了给手术医师者带来的声音干扰。遥控面 板为按钮操作,造型新颖,配有脚踏刹车,安全可靠,稳 定性高。

This product can be used in hospitals for head, neck, chest and abdominal cavity, perineum, limbs and other surgery, obstetrics and gynecology, ent, brain surgery. The table can be divided into four sections, which are composed of the head plate, the back plate, the hip plate and the leg plate. The leg plate can be abducted and detachable. The adjustment is very convenient, and it is very suitable for urological surgery. The main body of the product is made of 304 stainless steel material. The driving mode of all parts of the whole bed is realized by the electric push rod. The well-known brand motor system can ensure no noise after operation and eliminate the sound interference to the surgeons. Remote control panel for button operation, novel shape, equipped with foot brake, safe and reliable, high stability.