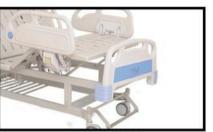

# Electric 5 function hospital bed

# ZF-EA-16 电动五功能病床

# Configuration and technical parameters 配置及技术参数:

| Control System                  | Bed surface                  | Head & foot board                     | Side rails                                    | Casters                   |
|---------------------------------|------------------------------|---------------------------------------|-----------------------------------------------|---------------------------|
| 控制系统                            | 床面                           | 床头、床尾板                                | 护栏                                            | 脚轮                        |
| Electric (4 motors)<br>电动(四个电机) | Stamping coiled steel 卷板冲压床面 | PP Square with controller PP方形床头带控制面板 | Stainless steel and Aluminum alloy 不锈钢立柱铝合金护栏 | Double-sided wheel 静音双面脚轮 |