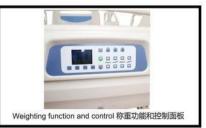

# Electric 5 function hospital bed (with weighing scale)

# ZF-EA-15 电动五功能病床 (带称重功能)