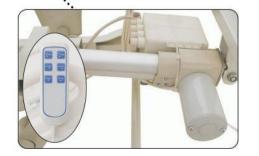

# Configuration and technical parameters 配置及技术参数:

| Control System                  | Bed surface                  | Head & foot board                     | Side rails                                    | Casters                   |
|---------------------------------|------------------------------|---------------------------------------|-----------------------------------------------|---------------------------|
| 控制系统                            | 床面                           | 床头、床尾板                                | 护栏                                            | 脚轮                        |
| Electric (4 motors)<br>电动(四个电机) | Stamping coiled steel 卷板冲压床面 | PP Square with controller PP方形床头带控制面板 | Stainless steel and Aluminum alloy 不锈钢立柱铝合金护栏 | Double-sided wheel 静音双面脚轮 |

CE certified motor (two years warranty)
CE认证电机(质保两年,手控器可带电动CPR功能)

# Configuration and technical parameters 配置及技术参数:

| Control System                   | Bed surface                | Head & foot board   | Side rails               | Casters |
|----------------------------------|----------------------------|---------------------|--------------------------|---------|
| 控制系统                             | 床面                         | 床头、床尾板              | 护栏                       | 脚轮      |
| ABS hidden crank<br>手动-ABS隐藏折叠摇柄 | Overall stamping<br>整体冲压床面 | PP Square<br>PP方形床头 | 4-PP tuck-away<br>PP四小护栏 |         |