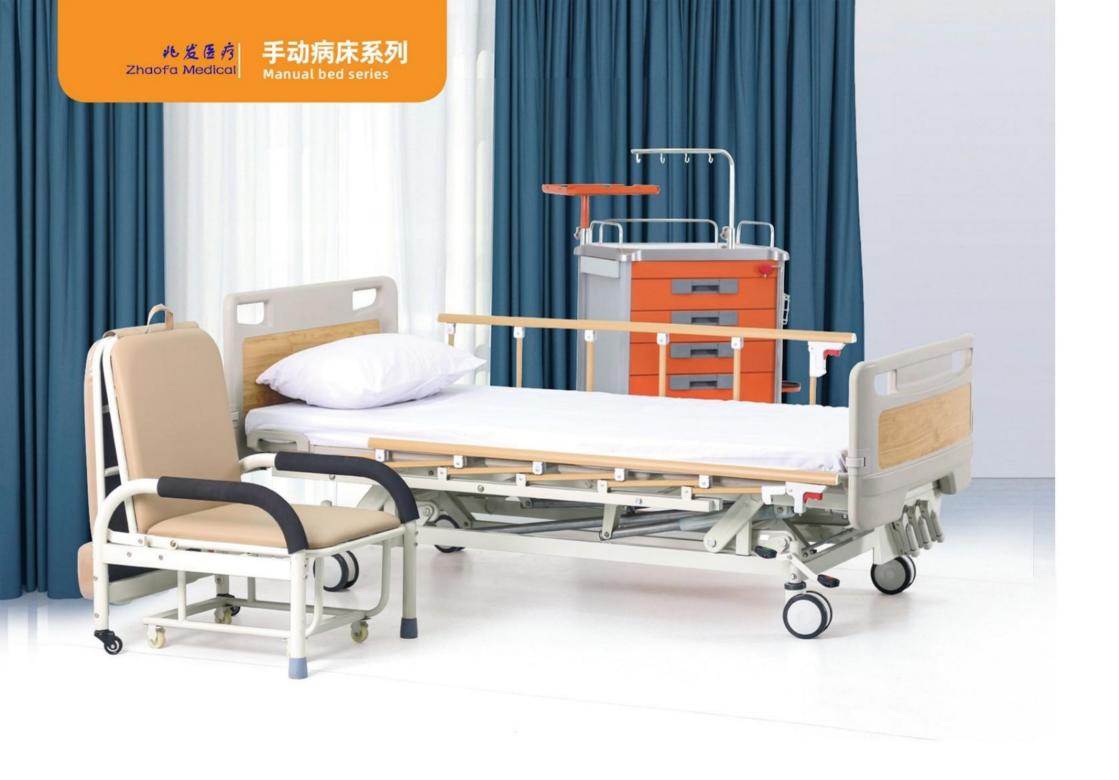

# 公司简介 Company Introduction

Hebei ZHAOFA Technology Co.,Ltd. Is the manufacture in the north of China, The main products in our company are hospital bed, bedside cabinet, wheelchair, walker, crutches and so on. Our products are designed and manufactured to international standards. The company covers an area of 3000 square meters, providing good working environment for employees. We have complete sets of equipment, good production and excellent quality management system, strict quality control inspection. Most of our products have CE certification. Our company is major in providing the most comprehensive information and service, which make the clients more satisfied Pay attention to customers, listen to our customers, to improve customer's satisfaction are our goal. You can order directly from the website or send the order details; we provide OEM and ODM services. Our sales assistant will reply your email immediately, welcome to our factory!