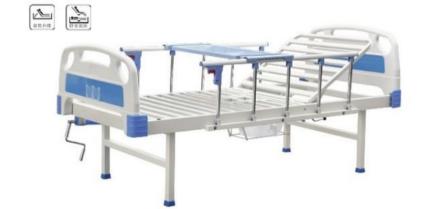

摇床

尺寸(Size): 2050×1050×500mm



# ZF-MA-14手动双摇床

尺寸 (Size): 2050×960×500mm







# ZF-MA-17日式护栏双摇床

尺寸 (Size): 2050×960×500mm







# ZF-MA-18手动双摇床

尺寸 (Size): 2050×960×500mm





# ZF-MA-19手动双摇床

尺寸 (Size): 2050×960×500mm







# ZF-MA-20手动双摇床

尺寸 (Size): 2050×960×500mm





# ZF-MA-21 手动双摇床

尺寸 (Size): 2050×960×500mm



# ZF-MA-22 手动双摇床-C型板床面

尺寸 (Size): 2050×960×500mm



# ZF-MA-23手动双摇床-@口型

尺寸 (Size): 2050×960×500mm



# ZF-MA-24手动双摇床 尺寸 (Size): 2050×960×500mm RESERVE SEED

# ZF-MA-25 手动单摇床

尺寸 (Size): 2050×960×500mm



# ZF-MA-26 手动单摇床

尺寸 (Size): 2050×960×500mm



# ZF-MA-27手动单摇床



# ZF-MA-28 手动单摇床

尺寸 (Size): 2050×960×500mm



# ZF-MA-29 手动单摇床 -C型版床面

尺寸 (Size): 2050×960×500mm

ZF-MA-31手动单摇床



尺寸 (Size): 2050×960×430/700mm



# ZF-MA-30 手动单摇床 - 便口型

尺寸 (Size): 2050×960×500mm



# ZF-MA-32 平板病床



# ZF-MA-33手动双摇床

尺寸 (Size): 2050×1050×480mm



# ZF-MA-34手动双摇床

尺寸 (Size): 2050×900×480mm



# ZF-MA-35 手动单摇床 - 便口型

尺寸 (Size): 2050×900×480mm



# ZF-MA-36平板病床

尺寸 (Size): 2050×900×480mm





# 功能特点: Function characteristics

- · 外型尺寸:(长x宽x床面高)2025x1025 x500mm
- · 功能: 电动左右翻身、电动起身、电动腿位升降、手动坐便转换
- · 手动电动两种操作模式,满足不同条件下产品的正常使用
- · 可一键复位到床体平躺状态,不必依次恢复各功能
- · 全封闭实木护栏上下升降操作,坚固、轻便、易于清洁
- · 起背防侧滑: 随着人体坐起角度不断加大,两侧床板向内运动,呈半包围形式,避免被护理者向两侧倾斜。
- · 定时翻身时间有 30 分钟与 45 分钟两种操作模式可供选择
- 床头床尾采用优质刨花板和优质实木板组合成型
- · 坐便转换为手动快速扳手,可使便口在 1 秒内打开,减少等待时间
- · 重量: 110kg 工作负重: 200kg

- 1. Overall dimension: (length \* width \* height) 2,0250 \* 1,025 \* 500mm
- Functions: power-driven turnover to left and right, power-driven back lifting, power-driven leg position lifting and falling, and manually pott