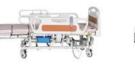

# ZF-EA-06电动五功能床

尺寸 (Size): 2050×1050×430/700mm

# ZF-EA-08 电动三功能床

尺寸 (Size): 2050×1050×430/700mm

# ZF-EA-07电动五功能床

尺寸 (Size): 2050×1020×530mm

# ZF-EA-09电动三功能床

尺寸 (Size): 2050×1050×430/700mm

# ZF-EA-10 电动三功能床

尺寸 (Size): 2050×1050×430/700mm