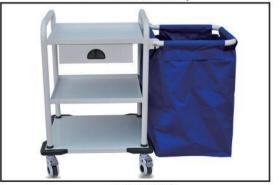

# **ABS Trolley Series** ABS小推车系列

ZFT01 急救车 Emergency Trolley

ZFT04 输液车 Infusion Trolley

ZFT07多功能护理车 Multifunctional Care Trolley

ZFT02 治疗车 Treament Trolley

ZFT05 麻醉车 Anesthesia Trolley

ZFT08 多功能简易小推车 Multifunctional Small Trolley

ZFT03 送药车 Medicine Trolley

ZFT06 病历车 Medical Record Trolley

ZFT09 污物车 Dirt Trolley