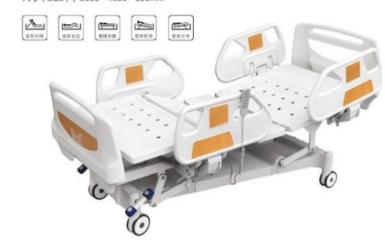

# ZF-EA-02电动五功能床

尺寸 (Size): 2050×1050×430/700mm

# ZF-EA-03电动五功能床

尺寸 (Size): 2050×1050×430/700mm