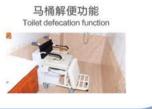

# ZF-ME-05轮椅护理床

ZF-ME-05 Wheelchair nursing bed

## 功能特点: Function characteristics

- 床体外形尺寸。(长 × 宽 × 床面高) 2130 × 1060 × 620mm
- · 轮椅外形尺寸: (长 × 宽 × 床面高)900×540×620mm
- 功能:轮椅分离功能、起背、腿部升降、坐便转换
- 轮椅部分可与床体分离方便推动、外出,方便在卫生间解决大小便问题(高度与坐便器吻合),并配有安全带
- 起背防侧滑随着人体坐起角度不断加大,两侧床板向内运动,呈半包围形式,避免被护理者向两侧倾斜。
- 床垫外层床罩为席梦思床垫面料,体感舒适,柔软,透气性好,轮椅坐垫采用皮革材质,可防止液体污染内胆,
- 坐便转换为手动快速扳手,可使便口在1秒内打开,减少等待时间
- 摇杆具有双向过摇保护装置,不会因摇过而损坏,增加使用寿命
- 床体头部下方装有置物架,方便随时拿取所需用品
- 双排面脚轮带独立刹车,静音、耐磨、稳定可靠
- 床架和床面采用机器人平铺满焊,焊接牢靠,焊接处平整光滑,坚固耐用
- · 木箱包装外辅铁架加固, 确保运输安全
- · 重量: 120kg 工作负重: 200kg
- 1. Bed Body outline dimension: (length \* width \* height) 2,100 \* 1060 \* 620mm
- 2. Wheelchair outline dimension:(length \* width \* height) 900 \* 540 \* 620mm
- 3. Function: wheelchair separation function, getting up, leg lifting, pedestal pan converting 4. The part of wheelchair can be separated from the bed body, which is convenient to push and go out.
- The urine and excrement can be solved in the toilet (height is identical to toilet), with a seat belt. 5. Back lifting prevents side slide, as sit-up angle of the human body continuously increases, bedplates
- at two sides move inward in half-surrounded pattern so as to prevent the person to be cared from 6. The bedspread of the outer mattress is Simmons. The fabric is comfortable, soft and breathable. The
- wheelchair cushion is made of leather, which can prevent the pollution of liner, convenient cleaning. 7. Potty conversion uses manual quick wrench, which makes the potty can be opened within 1 second, reducing waiting time.
- 8. The rocker has a two-way over-rolling protection device, which can reduce the damage due to over-rolling and prolong the service life.
- 9. Bed Body outline dimension: (length \* width \* height) 2,100 \* 1060 \* 620mm
- 10. The lower part of the headboard is equipped with a shelf, which is convenient for taking the articles at any time.
- 11. Double-row castors with independent brake, silent, wear-resisting, stable and reliable 12. The bed frame and bed surface are fully welded by the robot, the welding is reliable, the welding is smooth and finishing, sturdy and durable.
- 13. The wooden box package is fixed with iron stand, to ensure the safety of transportation.
- 14. Weight: 120kg Work load: 200kg