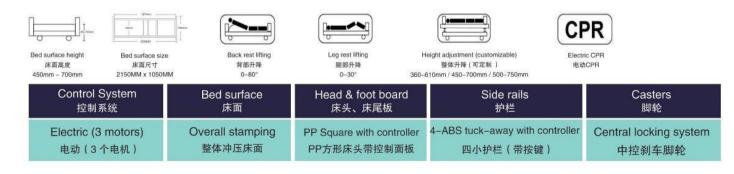

# Configuration and technical parameters 配置及技术参数:

curving and Height ac

feight adjustment (customizable 整体升降(可定制)

CPR Electric CPR 曲动CPR

# Function display 功能展示:

| 450mn | 1 – 700mm 2150MM x 1050I        | MM 0–80°                   | 0-30° 背膝同升降                 | 360-610mm / 450-700mm / 500-750mm |                           |
|-------|---------------------------------|----------------------------|-----------------------------|-----------------------------------|---------------------------|
|       | Control System<br>控制系统          | Bed surface<br>床面          | Head & foot board<br>床头、床尾板 | Side rails<br>护栏                  | Casters<br>脚轮             |
|       | Electric (3 motors)<br>电动(3个电机) | Overall stamping<br>整体冲压床面 | PP material type<br>PP吹塑经典款 | 4–PP tuck–away<br>优质PP四小护栏        | Double-sided wheel 静音双面脚轮 |