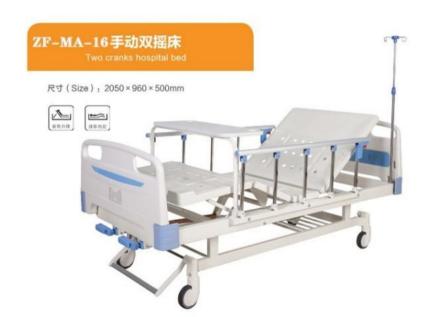

P方形床头

Head & foot board

Side rails 护栏 All aluminum alloy 全铝合金材质护栏

Casters 脚轮 Silent single wheel 静音单面脚轮

# Function display 功能展示:









# Manual 3 function hospital bed

手动三功能病床



# Configuration and technical parameters 配置及技术参数:









Leg rest lifting

腿部升降





整体升降(可定制) 360-610mm / 450-700mm / 500-750mm



# Function display 功能展示:









# ZF-MA-05手动三摇床

尺寸 (Size): 2050×960×430/700mm



# ZF-MA-06 手动三摇床



# ZF-MA-07手动三摇床



# ZF-MA-08 手动双摇床 尺寸 (Size): 2050×1050×500mm

# ZF-MA-09 手动双摇床

尺寸 (Size): 2050×960×500mm



# ZF-MA-10手动双摇床 Two cranks hospital bed

尺寸 (Size): 2050×960×500mm



# ZF-MA-11手动双摇床

尺寸 (Size): 2050×1050×500mm







# ZF-MA-12手动双摇床

尺寸 (Size): 2050×1050×500mm





# ZF-MA-13手动双摇床

尺寸(Size): 2050×1050×500mm



# ZF-MA-14手动双摇床

尺寸 (Size): 2050×960×500mm







# ZF-MA-17日式护栏双摇床

尺寸 (Size): 2050×960×500mm







# ZF-MA-18手动双摇床

尺寸 (Size): 2050×960×500mm





# ZF-MA-19手动双摇床

尺寸 (Size): 2050×960×500mm







# ZF-MA-20手动双摇床

尺寸 (Size): 2050×960×500mm





# ZF-MA-21 手动双摇床

尺寸 (Size): 2050×960×500mm



# ZF-MA-22 手动双摇床-C型板床面

尺寸 (Size): 2050×960×500mm



# ZF-MA-23手动双摇床-@口型

尺寸 (Size): 2050×960×500mm



# ZF-MA-24手动双摇床 尺寸 (Size): 2050×960×500mm RESERVE SEED

# ZF-MA-25 手动单摇床

尺寸 (Size): 2050×960×500mm



# ZF-MA-26 手动单摇床

尺寸 (Size): 2050×960×500mm



# ZF-MA-27手动单摇床



# ZF-MA-28 手动单摇床

尺寸 (Size): 2050×960×500mm



# ZF-MA-29 手动单摇床 -C型版床面

尺寸 (Size): 2050×960×500mm

ZF-MA-31手动单摇床



尺寸 (Size): 2050×960×430/700mm



# ZF-MA-30 手动单摇床 - 便口型

尺寸 (Size): 2050×960×500mm



# ZF-MA-32 平板病床



# ZF-MA-33手动双摇床

尺寸 (Size): 2050×1050×480mm



# ZF-MA-34手动双