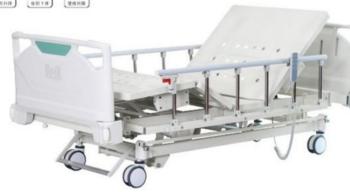

# ZF-EA-06电动五功能床

尺寸 (Size): 2050×1050×430/700mm

# ZF-EA-07电动五功能床

尺寸 (Size): 2050×1020×530mm