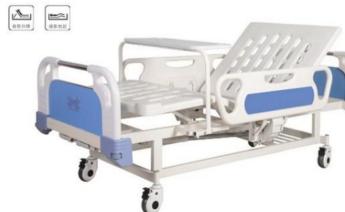

-700mm / 500-750mm

2150MM x 1050MM Bed surface Control System 控制系统 床面 Overall stamping ABS hidden crank 手动-ABS隐藏折叠摇柄

整体冲压床面

床头、床尾板 PP Square PP方形床头

Head & foot board

Side rails 护栏 All aluminum alloy 全铝合金材质护栏

Casters 脚轮 Silent single wheel 静音单面脚轮

# Function display 功能展示:









# Manual 3 function hospital bed

手动三功能病床



# Configuration and technical parameters 配置及技术参数:









Leg rest lifting

腿部升降





整体升降(可定制) 360-610mm / 450-700mm / 500-750mm



# Function display 功能展示:









# ZF-MA-05手动三摇床

尺寸 (Size): 2050×960×430/700mm



# ZF-MA-06 手动三摇床



# ZF-MA-07手动三摇床



# ZF-MA-08 手动双摇床 尺寸 (Size): 2050×1050×500mm

# ZF-MA-09 手动双摇床

尺寸 (Size): 2050×960×500mm



# ZF-MA-10手动双摇床 Two cranks hospital bed

尺寸 (Size): 2050×960×500mm



# ZF-MA-11手动双摇床

尺寸 (Size): 2050×1050×500mm







# ZF-MA-12手动双摇床

尺寸 (Size): 2050×1050×500mm





# ZF-MA-13手动双摇床

尺寸(Size): 2050×1050×500mm



# ZF-MA-14手动双摇床

尺寸 (Size): 2050×960×500mm







# ZF-MA-17日式护栏双摇床

尺寸 (Size): 2050×960×500mm







# ZF-MA-18手动双摇床

尺寸 (Size): 2050×960×500mm





# ZF-MA-19手动双摇床

尺寸 (Size): 2050×960×500mm







# ZF-MA-20手动双摇床

尺寸 (Size): 2050×960×500mm





# ZF-MA-21 手动双摇床

尺寸 (Size): 2050×960×500mm



# ZF-MA-22 手动双摇床-C型板床面

尺寸 (Size): 2050×960×500mm



# ZF-MA-23手动双摇床-@口型

尺寸 (Size): 2050×960×500mm



# ZF-MA-24手动双摇床 尺寸 (Size): 2050×960×500mm RESERVE SEED

# ZF-MA-25 手动单摇床

尺寸 (Size): 2050×960×500mm



# ZF-MA-26 手动单摇床

尺寸 (Size): 2050×960×500mm



# ZF-MA-27手动单摇床



# ZF-MA-28 手动单摇床

尺寸 (Size): 2050×960×500mm



# ZF-MA-29 手动单摇床 -C型版床面

尺寸 (Size): 2050×960×500mm

ZF-MA-31手动单摇床



尺寸 (Size): 2050×960×