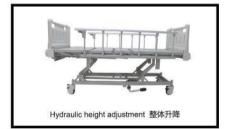

# Configuration and technical parameters 配置及技术参数:

curving and Height ac

feight adjustment (customizable 整体升降(可定制)

CPR Electric CPR 曲动CPR